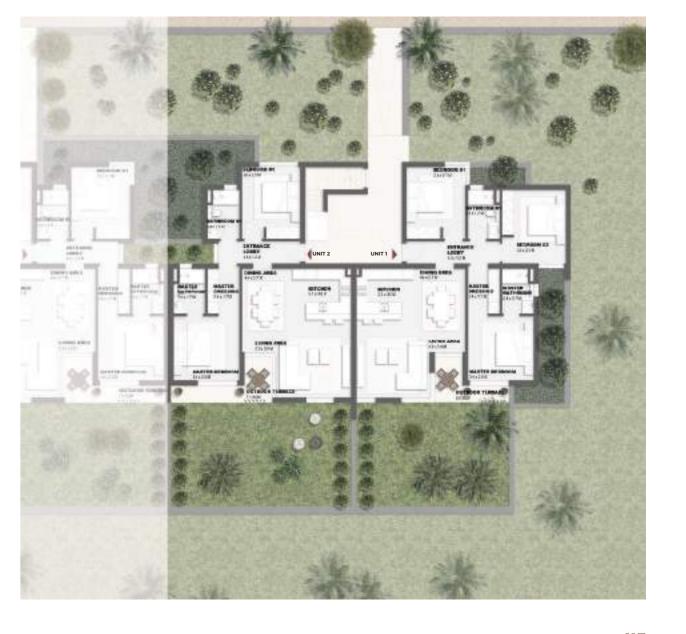

#### UNIT 01

3 – BEDROOM CHALET

INTERNAL AREA 119.6 m<sup>2</sup>

TERRACES AREA 7.1 m<sup>2</sup>

 $126.7 \, \mathrm{m}^2$ TOTAL AREA

#### UNIT 02

2 - BEDROOM CHALET

INTERNAL AREA 102.2 m<sup>2</sup>

TERRACES AREA 7.2 m<sup>2</sup>

109.4 m<sup>2</sup> TOTAL AREA

1. All rooms dimensions are measured to structural elements and exclude wall finished and construction tolerances. 2. All materials, dimensions and drawings are approximate, information subject to change without notice. 3. Actual areas may vary from the-stated area, Drawings not to scale. The developer reserves the right to make revisions. 4. Actual front windows, porches, terraces, loggia and exterior trim detail may vary by elevation styles and floor level. 5. Pools & Car parking canopies are not included. 6. Unit exact orientation and mirror, if any are according to the technical Contract Appendix and detailed master plan. The above is only for Illustrative Purposes