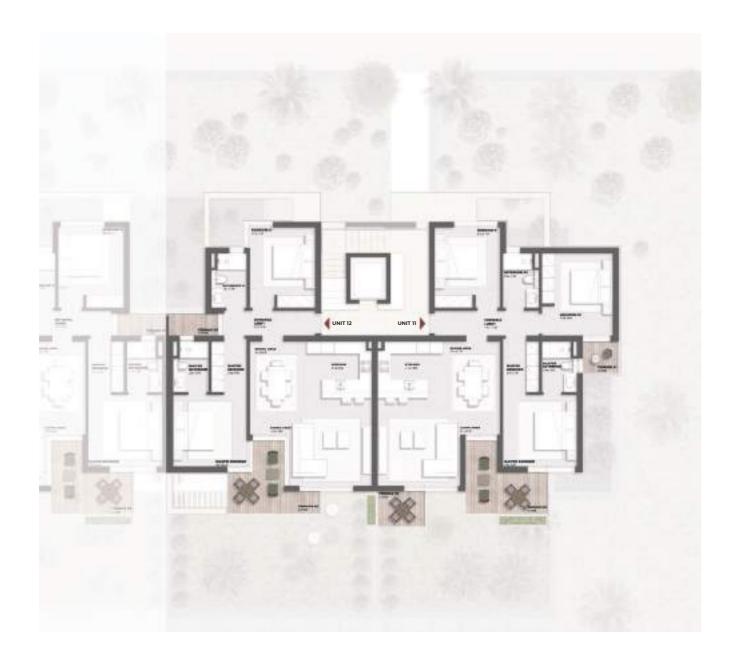

### UNIT 11

3 – BEDROOM CHALET

INTERNAL AREA 119.5 m<sup>2</sup>

TERRACES AREA 16.6 m<sup>2</sup>

TOTAL AREA 136.1 m<sup>2</sup>

### UNIT 12

2 – BEDROOM CHALET

INTERNAL AREA 101.7 m<sup>2</sup>

12.2 m<sup>2</sup>

TOTAL AREA 113.9 m<sup>2</sup>

TERRACES AREA