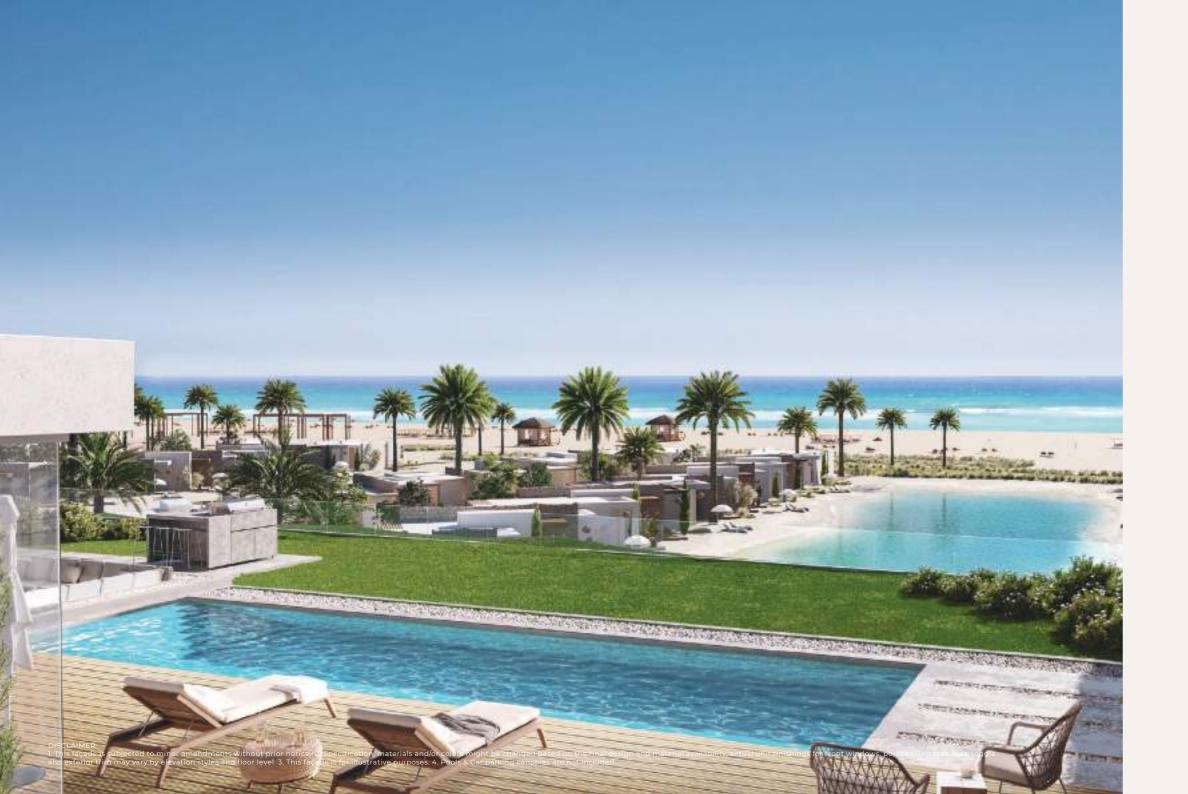

Escape to a 1 km beachfront where the feel of sand between your toes, and the warmth of the sun on your skin create a more rejuvenated you. Spend the day in the Beach Clubhouse lounging and tanning with a cocktail in hand, then take a dip in turquoise waters to refresh. In between, enjoy a nice game by the beach, as your kids play safely in a dedicated area next door. When the sun sets, watch as the sky casts a peaceful glow over a variety of fine dining restaurants, inviting you to indulge in exquisite dishes and fresh catches of the day.

Solaré boasts 20 picturesque pools, welcoming you to take in panoramic views of the entire destination, perfected by lush landscapes and infinite sea views. Lounge on a comfortable sun bed and soak up the sun or take a refreshing dip in crystal clear waters and allow the beautiful landscaping to soothe your soul.