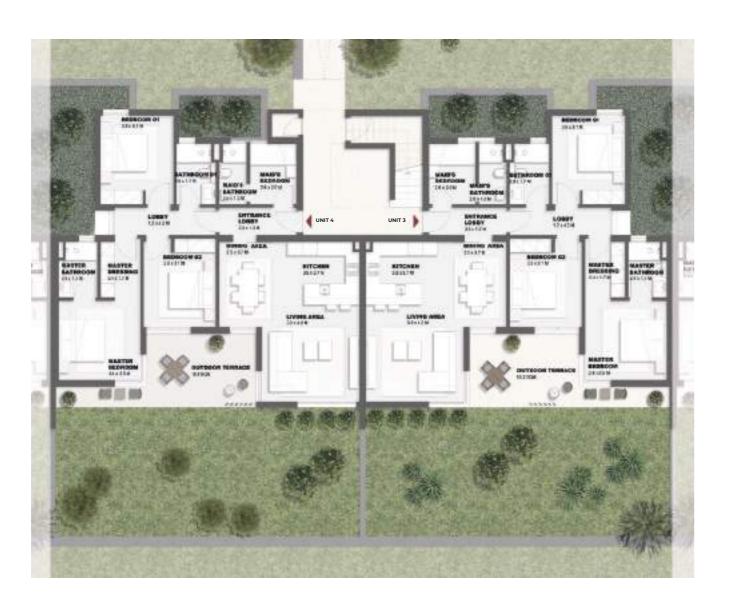

#### UNIT 01

3 – BEDROOM CHALET

INTERNAL AREA 119.6 m<sup>2</sup>

TERRACES AREA 7.1 m<sup>2</sup>

 $126.7 \, \mathrm{m}^2$ TOTAL AREA

#### UNIT 02

2 - BEDROOM CHALET

INTERNAL AREA 102.2 m<sup>2</sup>

TERRACES AREA 7.2 m<sup>2</sup>

109.4 m<sup>2</sup> TOTAL AREA

1. All rooms dimensions are measured to structural elements and exclude wall finished and construction tolerances. 2. All materials, dimensions and drawings are approximate, information subject to change without notice. 3. Actual areas may vary from the-stated area, Drawings not to scale. The developer reserves the right to make revisions. 4. Actual front windows, porches, terraces, loggia and exterior trim detail may vary by elevation styles and floor level. 5. Pools & Car parking canopies are not included. 6. Unit exact orientation and mirror, if any are according to the technical Contract Appendix and detailed master plan. The above is only for Illustrative Purposes

#### UNIT 03

2 – BEDROOM CHALET

INTERNAL AREA 102.2 m<sup>2</sup>

TERRACES AREA 7.2 m<sup>2</sup>

TOTAL AREA 109.4 m<sup>2</sup>

#### UNIT 04

3 – BEDROOM CHALET

INTERNAL AREA 119.6 m<sup>2</sup>

TERRACES AREA 7.1 m<sup>2</sup>

TOTAL AREA

 $126.7 \, \mathrm{m}^2$ 