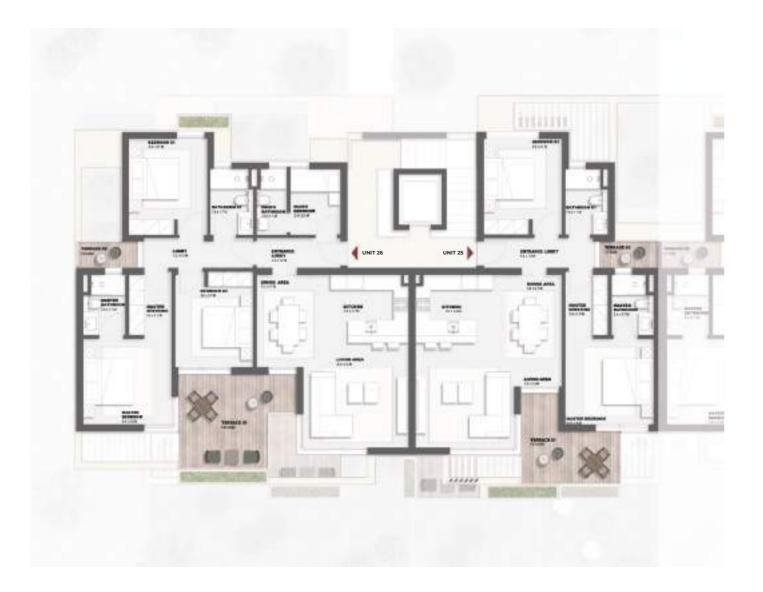

# TYPE B SECOND FLOOR

### UNIT 25

2 – BEDROOM CHALET

INTERNAL AREA 101.5 m<sup>2</sup>

TERRACES AREA 13.2 m<sup>2</sup>

TOTAL AREA 114.7 m<sup>2</sup>

UNIT 26
SENIOR CHALET

INTERNAL AREA 133.4 m<sup>2</sup>

TERRACES AREA 17.7 m<sup>2</sup>

TOTAL AREA 151.1 m<sup>2</sup>