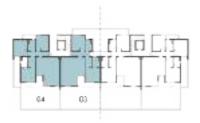

#### UNIT 03

2 – BEDROOM CHALET

INTERNAL AREA 102.2 m<sup>2</sup>

TERRACES AREA 7.2 m<sup>2</sup>

TOTAL AREA 109.4 m<sup>2</sup>

#### UNIT 04

3 – BEDROOM CHALET

INTERNAL AREA 119.6 m<sup>2</sup>

TERRACES AREA 7.1 m<sup>2</sup>

TOTAL AREA

 $126.7 \, \mathrm{m}^2$ 