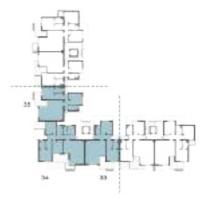

### **LUMERA WATER CHALETS**

TYPE C THIRD FLOOR

UNIT 33

2 - BEDROOM CHALET

INTERNAL AREA 101.8 m<sup>2</sup>

 $12.7 \text{ m}^2$ TERRACES AREA

 $114.5 \text{ m}^2$ TOTAL AREA

### UNIT 34

3 – BEDROOM CHALET

INTERNAL AREA 119.7 m<sup>2</sup>

 $17.1 \, \mathrm{m}^2$ TERRACES AREA

136.8 m<sup>2</sup> TOTAL AREA