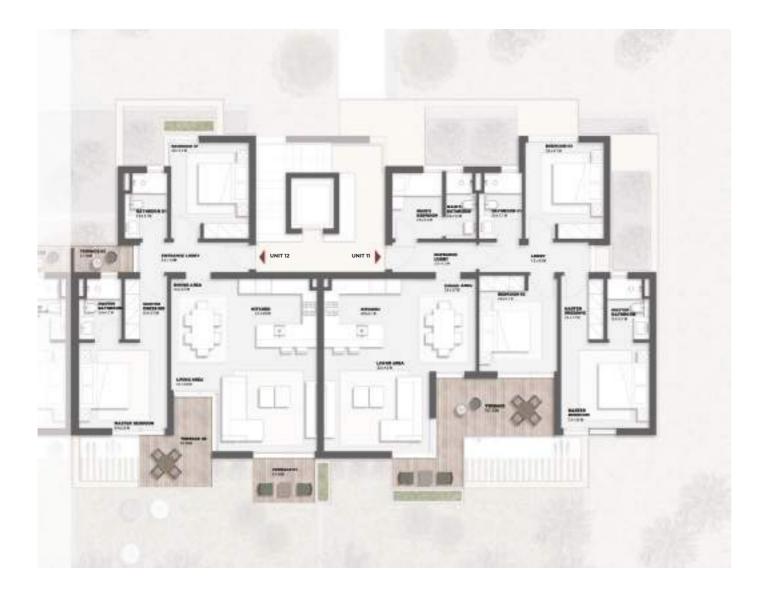

#### UNIT 11

3 – BEDROOM CHALET

INTERNAL AREA 120.4 m<sup>2</sup>

TERRACES AREA 17.1 m<sup>2</sup>

TOTAL AREA 137.5 m<sup>2</sup>

#### UNIT 12

TOTAL AREA

2 – BEDROOM CHALET

INTERNAL AREA 102.3 m<sup>2</sup>

114.5 m<sup>2</sup>

TERRACES AREA 12.2 m<sup>2</sup>