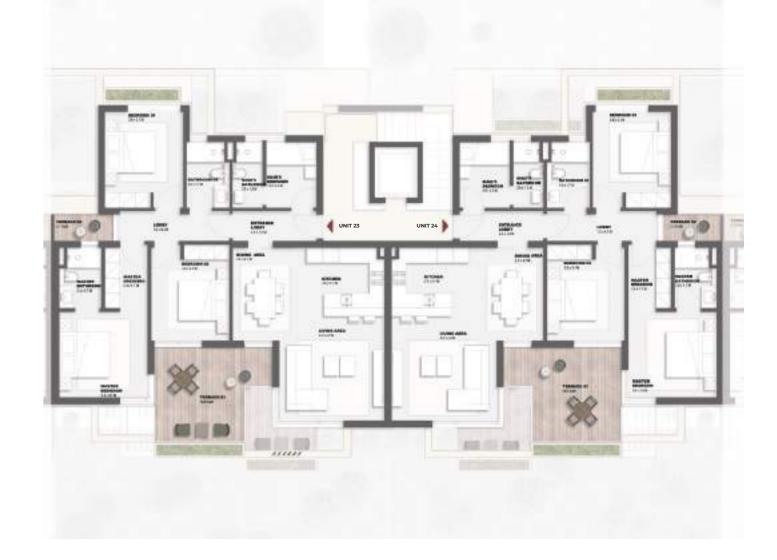

#### UNIT 23

2 – BEDROOM CHALET

 $102.8 \text{ m}^2$ INTERNAL AREA

 $16.4 \text{ m}^2$ TERRACES AREA

119.2 m<sup>2</sup> TOTAL AREA

#### UNIT 24

3 – BEDROOM CHALET

120.2 m<sup>2</sup> INTERNAL AREA

 $15.5 \text{ m}^2$ TERRACES AREA

135.7 m<sup>2</sup> TOTAL AREA

DISCLAIMER 1. All rooms dimensions are measured to structural elements and exclude wall finished and construction tolerances. 2. All materials, dimensions and drawings are approximate, information subject to change without notice. 3. Actual areas may vary from the-stated area, Drawings not to scale. The developer reserves the right to make revisions. 4. Actual front windows, porches, terraces, loggia and exterior trim detail may vary by elevation styles and floor level. 5. Pools & Car parking canopies are not included. 6. Unit exact orientation and mirror, if any are according to the technical Contract Appendix and detailed master plan. The above is only for Illustrative Purposes 1. All rooms dimensions are measured to structural elements and exclude wall finished and construction tolerances. 2. All materials, dimensions and drawings are approximate, information subject to change without notice. 3. Actual areas may vary from the-stated area, Drawings not to scale. The developer reserves the right to make revisions. 4. Actual front windows, porches, terraces, loggia and exterior trim detail may vary by elevation styles and floor level. 5. Pools & Car parking canopies are not included. 6. Unit exact orientation and mirror, if any are according to the technical Contract Appendix and detailed master plan. The above is only for Illustrative Purposes