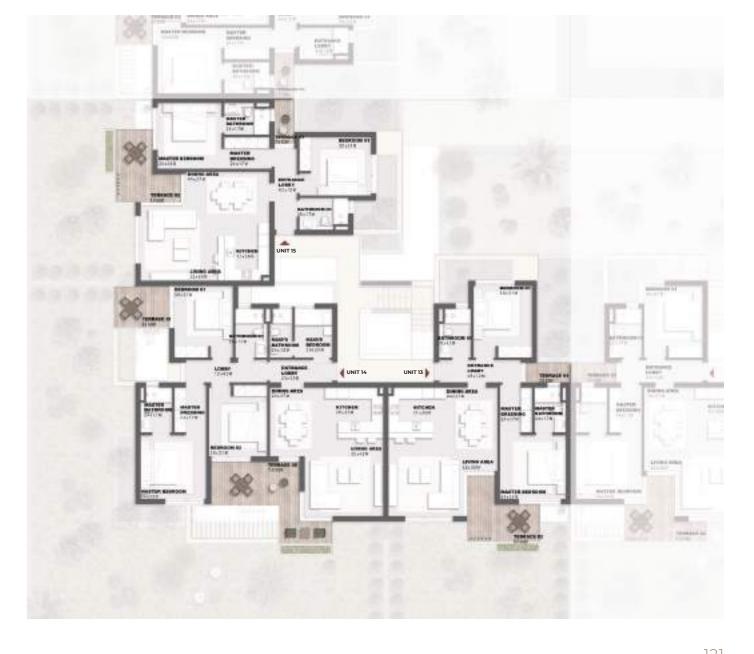

#### UNIT 13

2 – BEDROOM CHALET

INTERNAL AREA 102.4 m<sup>2</sup>

TERRACES AREA 12.7 m<sup>2</sup>

TOTAL AREA 115.1 m<sup>2</sup>

#### UNIT 14

3 – BEDROOM CHALET

INTERNAL AREA 120.4 m<sup>2</sup>

TERRACES AREA 17.1 m<sup>2</sup>

TOTAL AREA 137.5 m<sup>2</sup>