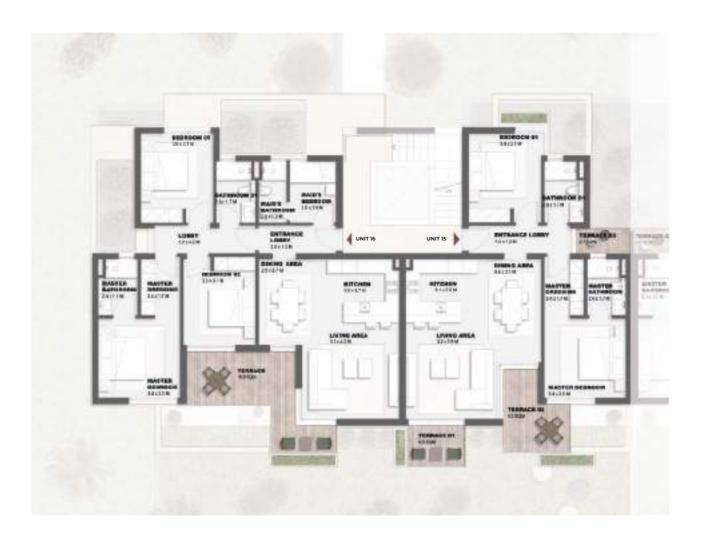

#### UNIT 21

3 – BEDROOM CHALET

120.2 m<sup>2</sup> INTERNAL AREA

 $15.5 \text{ m}^2$ TERRACES AREA

135.7 m<sup>2</sup> TOTAL AREA

#### UNIT 22

2 – BEDROOM CHALET

102.8 m<sup>2</sup> INTERNAL AREA

 $16.4 \text{ m}^2$ TERRACES AREA

119.2 m<sup>2</sup> TOTAL AREA