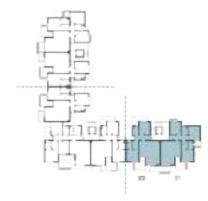

#### UNIT 21

3 – BEDROOM CHALET

120.2 m<sup>2</sup> INTERNAL AREA

 $15.5 \text{ m}^2$ TERRACES AREA

135.7 m<sup>2</sup> TOTAL AREA

#### UNIT 22

2 – BEDROOM CHALET

102.8 m<sup>2</sup> INTERNAL AREA

 $16.4 \text{ m}^2$ TERRACES AREA

119.2 m<sup>2</sup> TOTAL AREA