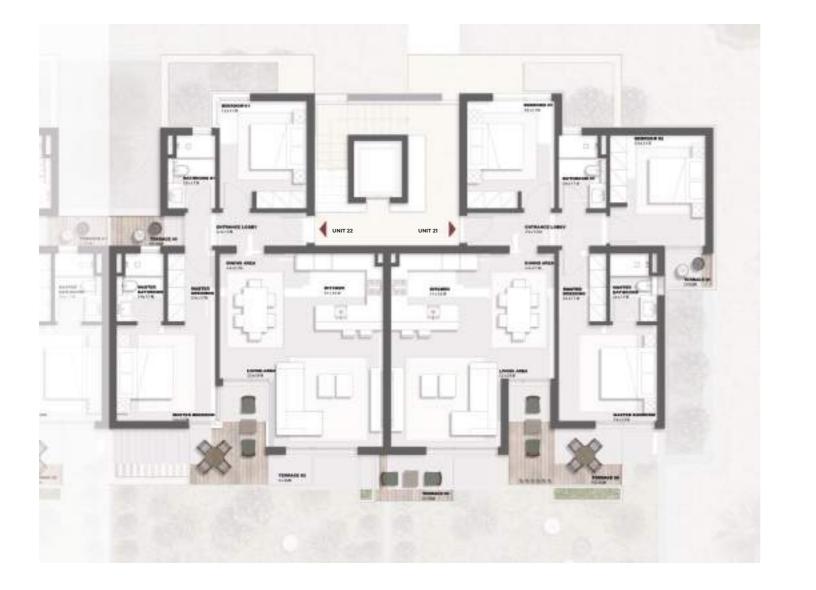

#### UNIT 21

3 – BEDROOM CHALET

120.2 m<sup>2</sup> INTERNAL AREA

 $15.5 \text{ m}^2$ TERRACES AREA

135.7 m<sup>2</sup> TOTAL AREA

#### UNIT 22

2 – BEDROOM CHALET

102.8 m<sup>2</sup> INTERNAL AREA

 $16.4 \text{ m}^2$ TERRACES AREA

119.2 m<sup>2</sup> TOTAL AREA