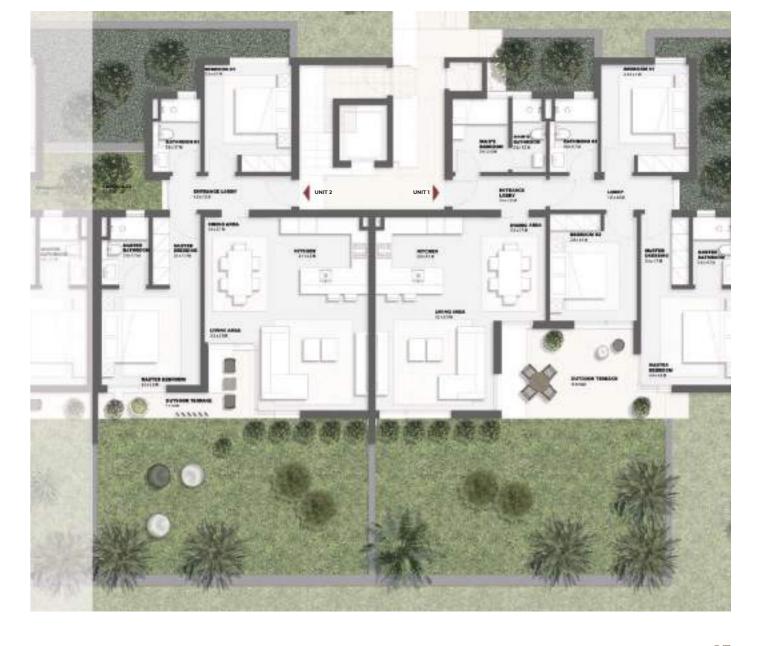

## TYPE A

**GROUND FLOOR** 

#### UNIT 01

3 – BEDROOM CHALET

INTERNAL AREA 119.6 m<sup>2</sup>

TERRACES AREA 7.1 m<sup>2</sup>

 $126.7 \, \mathrm{m}^2$ TOTAL AREA

#### UNIT 02

2 - BEDROOM CHALET

INTERNAL AREA 102.2 m<sup>2</sup>

TERRACES AREA 7.2 m<sup>2</sup>

109.4 m<sup>2</sup> TOTAL AREA

1. All rooms dimensions are measured to structural elements and exclude wall finished and construction tolerances. 2. All materials, dimensions and drawings are approximate, information subject to change without notice. 3. Actual areas may vary from the-stated area, Drawings not to scale. The developer reserves the right to make revisions. 4. Actual front windows, porches, terraces, loggia and exterior trim detail may vary by elevation styles and floor level. 5. Pools & Car parking canopies are not included. 6. Unit exact orientation and mirror, if any are according to the technical Contract Appendix and detailed master plan. The above is only for Illustrative Purposes