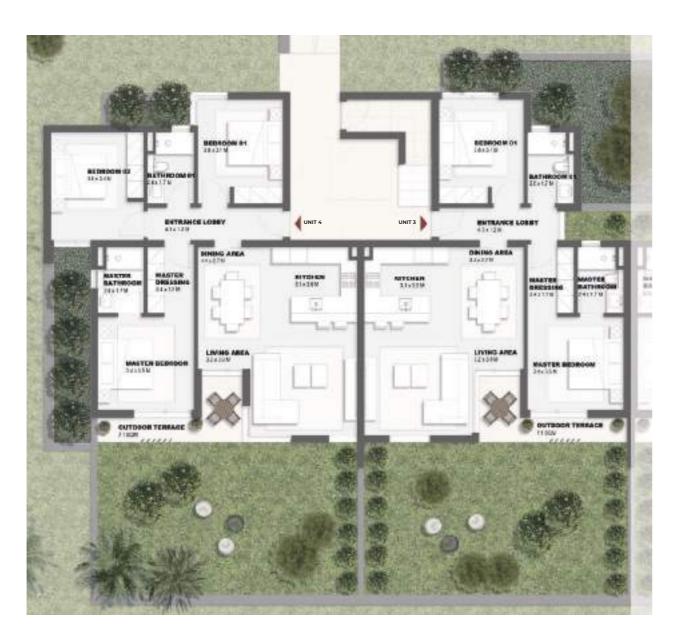

#### UNIT 01

3 – BEDROOM CHALET

INTERNAL AREA 119.6 m<sup>2</sup>

TERRACES AREA 7.1 m<sup>2</sup>

 $126.7 \, \mathrm{m}^2$ TOTAL AREA

#### UNIT 02

2 - BEDROOM CHALET

INTERNAL AREA 102.2 m<sup>2</sup>

TERRACES AREA 7.2 m<sup>2</sup>

109.4 m<sup>2</sup> TOTAL AREA

1. All rooms dimensions are measured to structural elements and exclude wall finished and construction tolerances. 2. All materials, dimensions and drawings are approximate, information subject to change without notice. 3. Actual areas may vary from the-stated area, Drawings not to scale. The developer reserves the right to make revisions. 4. Actual front windows, porches, terraces, loggia and exterior trim detail may vary by elevation styles and floor level. 5. Pools & Car parking canopies are not included. 6. Unit exact orientation and mirror, if any are according to the technical Contract Appendix and detailed master plan. The above is only for Illustrative Purposes