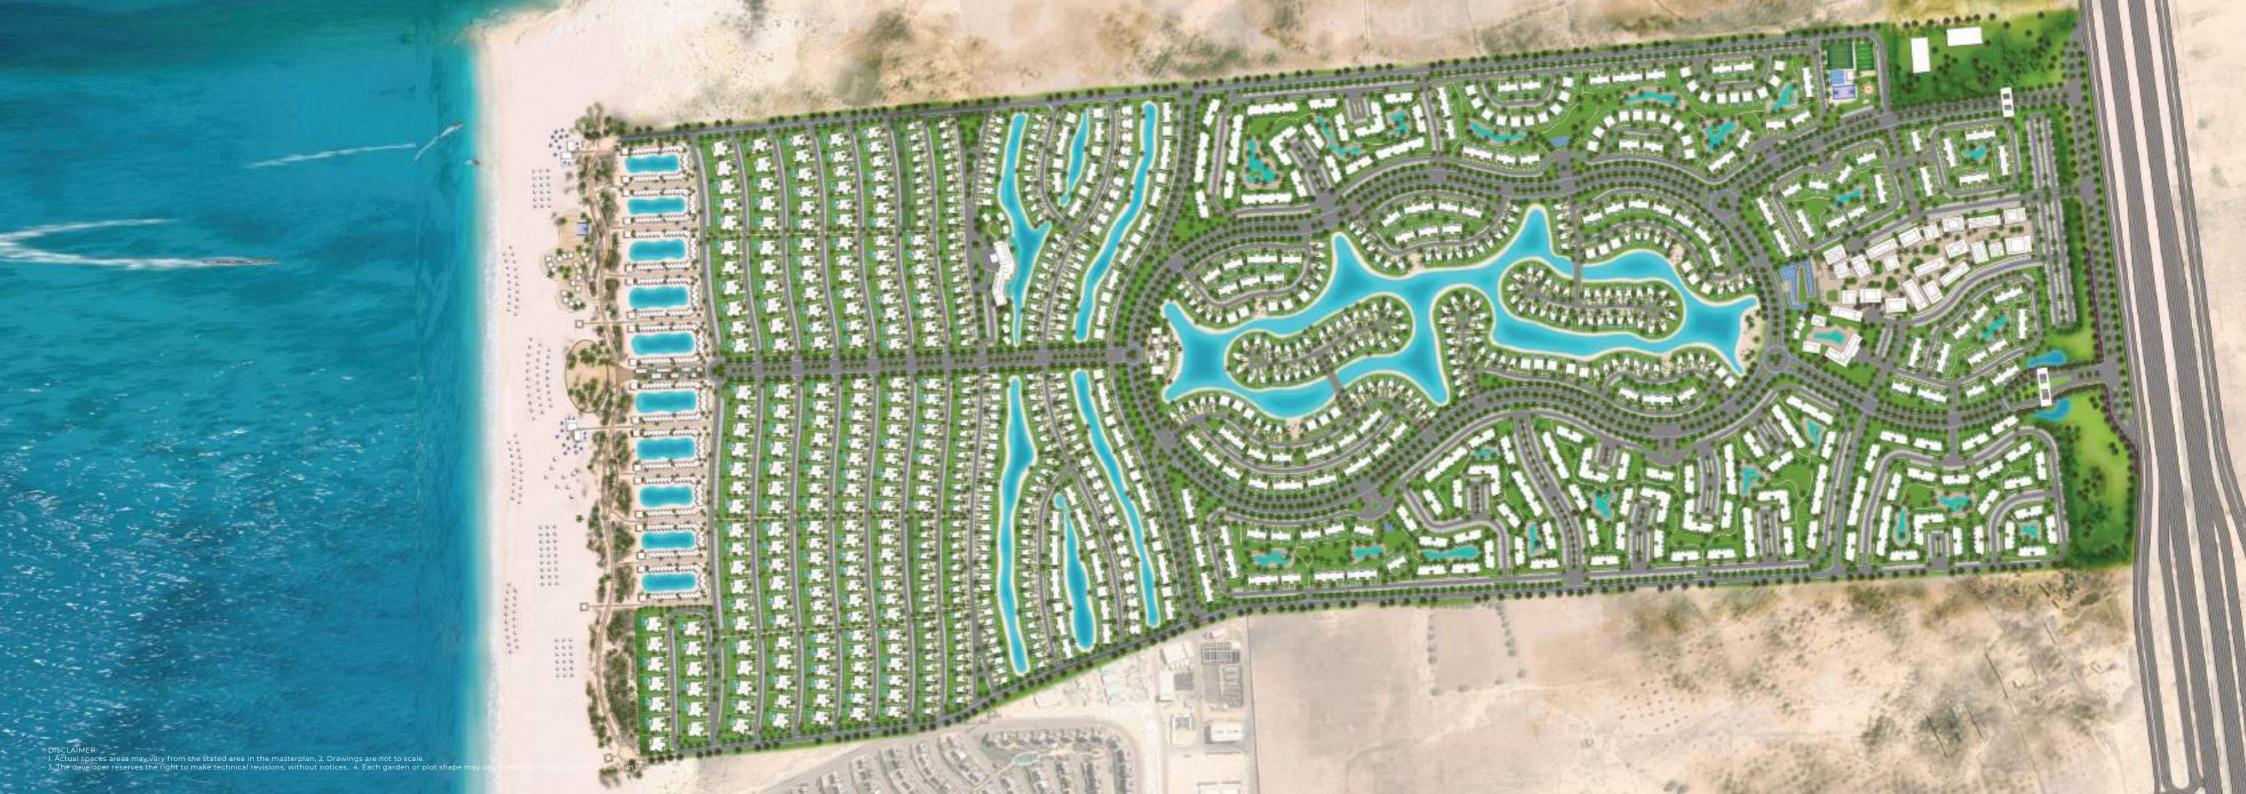

Solaré is more than just a summer home with an enchanting resort feel, but rather a 360 outlook on floating beauty and Italian way of living, coming alive on 386 acres. The gated community's edge lies in a smart elevation technique that not only breaks down the optimum in lagoon serenity and limitless water views inside 82% of its homes but also envelopes residents in endless hours of sunshine, perfected by ideal breeze circulation for ultimate wellbeing. Designed as an all-inclusive coastal escape where privacy reigns supreme.

Solaré boasts different zones each with authentic experiences of its own to radiate inescapable warmth, as well as non-stop enjoyment for all moods and age groups. With a well curated collection of more than 16 unit types and branded serviced residences, Solaré opens your eyes on spacious living options where Italian meticulousness truly speaks volumes. Perfect for serenity seekers, sea lovers and adventure enthusiasts, Solaré is a once in a lifetime opportunity to decelerate on a private 1 km beach stretch or immerse in swimmable lagoons and more than 20 pools that take in picturesque views from every angle.

Every aspect of Solaré is carefully designed to maximize views, powered by breakthrough elevations that create an immersive living experience that is both relaxing and inspiring, but most importantly in absolute unity with the nature. The destination's design concept rises with residents' ambitions more than 31 meters above sea level to open onto 8 impressive levels of panoramic sea-views that are less than 200 meters away from the private beach. With expansive unit types, evenly spread out for residents' ultimate privacy, your home is an exclusive sanctuary of calmness, inspired by the open sea and meticulous design.