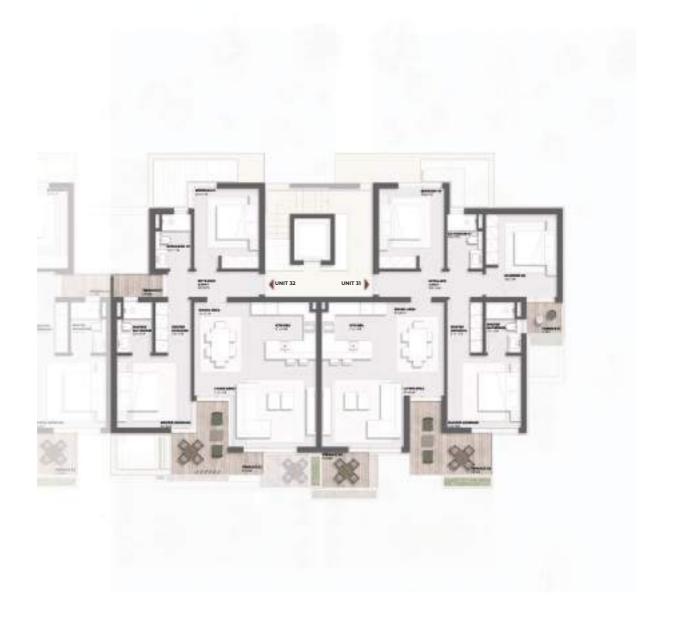

### UNIT 31

3 – BEDROOM CHALET

INTERNAL AREA 119.3 m<sup>2</sup>
TERRACES AREA 16.6 m<sup>2</sup>

TOTAL AREA 135.9 m<sup>2</sup>

### UNIT 32

TOTAL AREA

2 – BEDROOM CHALET

TERRACES AREA 101.5 m<sup>2</sup> 12.2 m<sup>2</sup>

113.7 m<sup>2</sup>