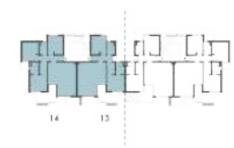

#### UNIT 13

2 – BEDROOM CHALET

INTERNAL AREA 102.4 m<sup>2</sup>

TERRACES AREA 12.7 m<sup>2</sup>

TOTAL AREA 115.1 m<sup>2</sup>

#### UNIT 14

3 – BEDROOM CHALET

INTERNAL AREA 120.4 m<sup>2</sup>

TERRACES AREA 17.1 m<sup>2</sup>

TOTAL AREA 137.5 m<sup>2</sup>