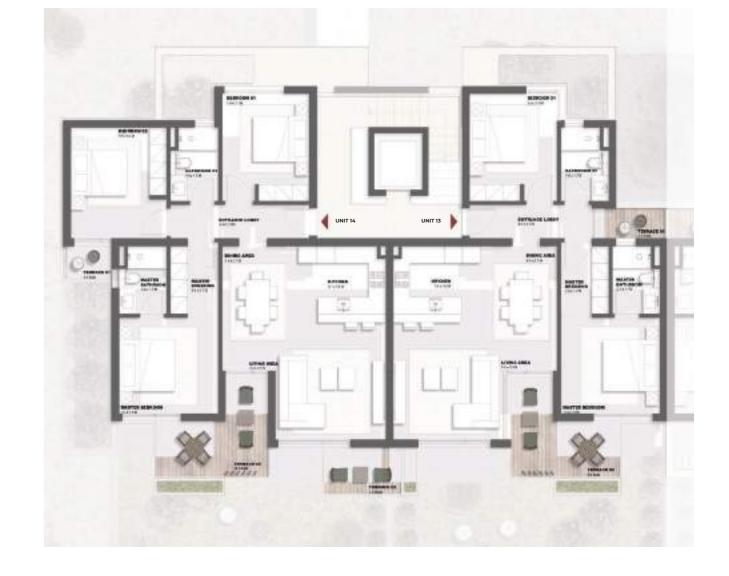

#### UNIT 11

3 – BEDROOM CHALET

INTERNAL AREA 120.4 m<sup>2</sup>

TERRACES AREA 17.1 m<sup>2</sup>

TOTAL AREA 137.5 m<sup>2</sup>

#### UNIT 12

TOTAL AREA

2 – BEDROOM CHALET

INTERNAL AREA 102.3 m<sup>2</sup>

114.5 m<sup>2</sup>

TERRACES AREA 12.2 m<sup>2</sup>

#### UNIT 13

2 – BEDROOM CHALET

INTERNAL AREA 102.4 m<sup>2</sup>

TERRACES AREA 12.7 m<sup>2</sup>

TOTAL AREA 115.1 m<sup>2</sup>

#### UNIT 14

3 – BEDROOM CHALET

INTERNAL AREA 120.4 m<sup>2</sup>

TERRACES AREA 17.1 m<sup>2</sup>

TOTAL AREA 137.5 m<sup>2</sup>