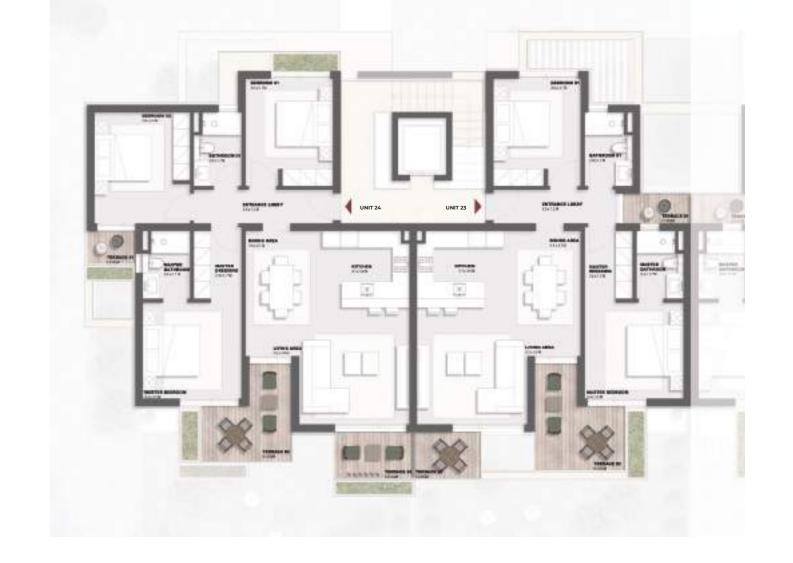

#### UNIT 23

2 – BEDROOM CHALET

 $102.8 \text{ m}^2$ INTERNAL AREA

 $16.4 \text{ m}^2$ TERRACES AREA

119.2 m<sup>2</sup> TOTAL AREA

#### UNIT 24

3 – BEDROOM CHALET

120.2 m<sup>2</sup> INTERNAL AREA

 $15.5 \text{ m}^2$ TERRACES AREA

135.7 m<sup>2</sup> TOTAL AREA

DISCLAIMER 1. All rooms dimensions are measured to structural elements and exclude wall finished and construction tolerances. 2. All materials, dimensions and drawings are approximate, information subject to change without notice. 3. Actual areas may vary from the-stated area, Drawings not to scale. The developer reserves the right to make revisions. 4. Actual front windows, porches, terraces, loggia and exterior trim detail may vary by elevation styles and floor level. 5. Pools & Car parking canopies are not included. 6. Unit exact orientation and mirror, if any are according to the technical Contract Appendix and detailed master plan. The above is only for Illustrative Purposes 1. All rooms dimensions are measured to structural elements and exclude wall finished and construction tolerances. 2. All materials, dimensions and drawings are approximate, information subject to change without notice. 3. Actual areas may vary from the-stated area, Drawings not to scale. The developer reserves the right to make revisions. 4. Actual front windows, porches, terraces, loggia and exterior trim detail may vary by elevation styles and floor level. 5. Pools & Car parking canopies are not included. 6. Unit exact orientation and mirror, if any are according to the technical Contract Appendix and detailed master plan. The above is only for Illustrative Purposes