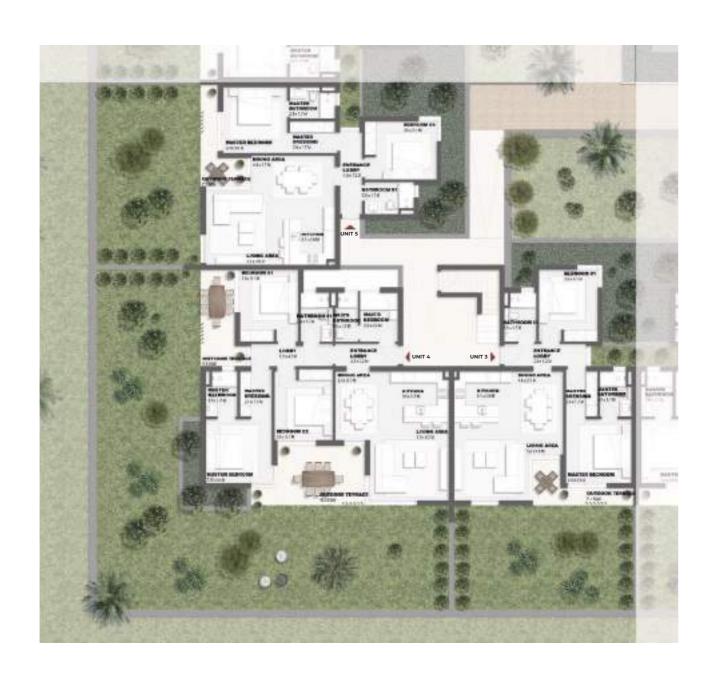

#### UNIT 01

3 – BEDROOM CHALET

INTERNAL AREA 119.6 m<sup>2</sup>

TERRACES AREA 7.1 m<sup>2</sup>

 $126.7 \, \mathrm{m}^2$ TOTAL AREA

#### UNIT 02

2 - BEDROOM CHALET

INTERNAL AREA 102.2 m<sup>2</sup>

TERRACES AREA 7.2 m<sup>2</sup>

109.4 m<sup>2</sup> TOTAL AREA

1. All rooms dimensions are measured to structural elements and exclude wall finished and construction tolerances. 2. All materials, dimensions and drawings are approximate, information subject to change without notice. 3. Actual areas may vary from the-stated area, Drawings not to scale. The developer reserves the right to make revisions. 4. Actual front windows, porches, terraces, loggia and exterior trim detail may vary by elevation styles and floor level. 5. Pools & Car parking canopies are not included. 6. Unit exact orientation and mirror, if any are according to the technical Contract Appendix and detailed master plan. The above is only for Illustrative Purposes

#### UNIT 03

2 – BEDROOM CHALET

INTERNAL AREA 102.2 m<sup>2</sup>

TERRACES AREA 7.2 m<sup>2</sup>

TOTAL AREA 109.4 m<sup>2</sup>

#### UNIT 04

3 – BEDROOM CHALET

INTERNAL AREA 119.6 m<sup>2</sup>

TERRACES AREA 7.1 m<sup>2</sup>

TOTAL AREA

 $126.7 \, \mathrm{m}^2$ 