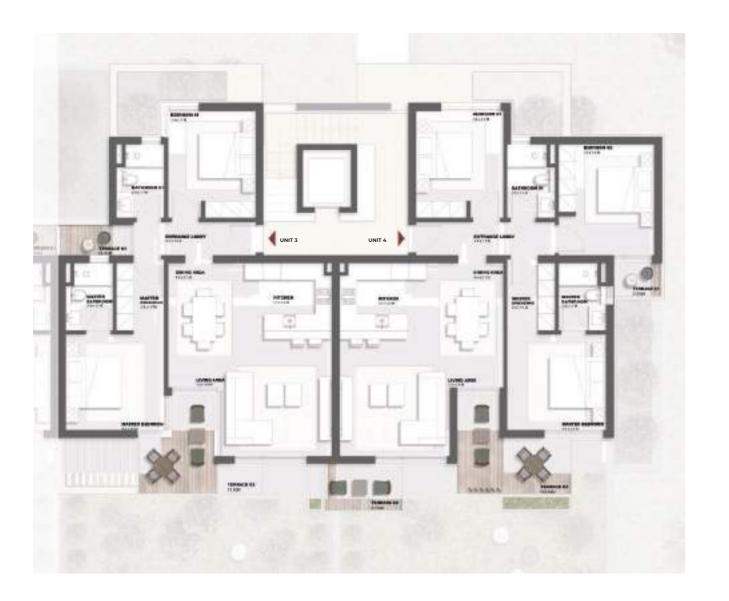

#### UNIT 01

3 – BEDROOM CHALET

INTERNAL AREA 119.6 m<sup>2</sup>

TERRACES AREA 7.1 m<sup>2</sup>

 $126.7 \, \mathrm{m}^2$ TOTAL AREA

#### UNIT 02

2 - BEDROOM CHALET

INTERNAL AREA 102.2 m<sup>2</sup>

TERRACES AREA 7.2 m<sup>2</sup>

109.4 m<sup>2</sup> TOTAL AREA

1. All rooms dimensions are measured to structural elements and exclude wall finished and construction tolerances. 2. All materials, dimensions and drawings are approximate, information subject to change without notice. 3. Actual areas may vary from the-stated area, Drawings not to scale. The developer reserves the right to make revisions. 4. Actual front windows, porches, terraces, loggia and exterior trim detail may vary by elevation styles and floor level. 5. Pools & Car parking canopies are not included. 6. Unit exact orientation and mirror, if any are according to the technical Contract Appendix and detailed master plan. The above is only for Illustrative Purposes

#### UNIT 03

2 – BEDROOM CHALET

INTERNAL AREA 102.2 m<sup>2</sup>

TERRACES AREA 7.2 m<sup>2</sup>

TOTAL AREA 109.4 m<sup>2</sup>

#### UNIT 04

3 – BEDROOM CHALET

INTERNAL AREA 119.6 m<sup>2</sup>

TERRACES AREA 7.1 m<sup>2</sup>

TOTAL AREA

 $126.7 \, \mathrm{m}^2$ 