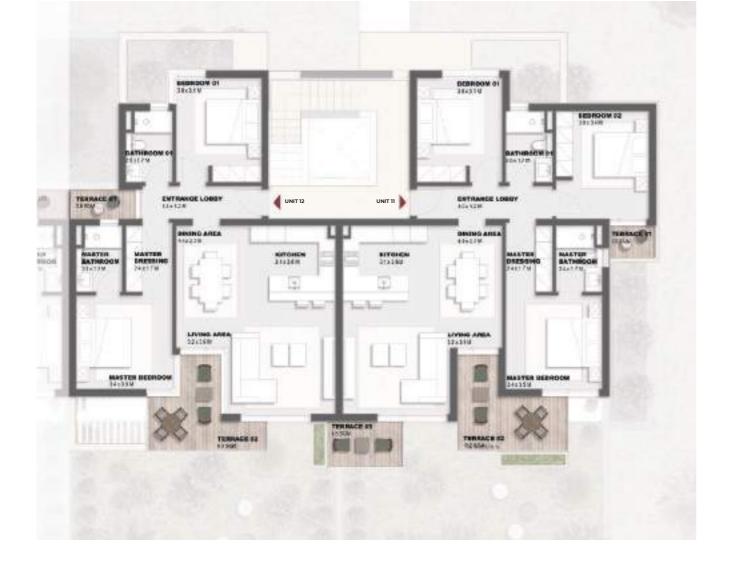

#### UNIT 11

3 – BEDROOM CHALET

INTERNAL AREA 120.4 m<sup>2</sup>

TERRACES AREA 17.1 m<sup>2</sup>

TOTAL AREA 137.5 m<sup>2</sup>

#### UNIT 12

TOTAL AREA

2 – BEDROOM CHALET

INTERNAL AREA 102.3 m<sup>2</sup>

114.5 m<sup>2</sup>

TERRACES AREA 12.2 m<sup>2</sup>