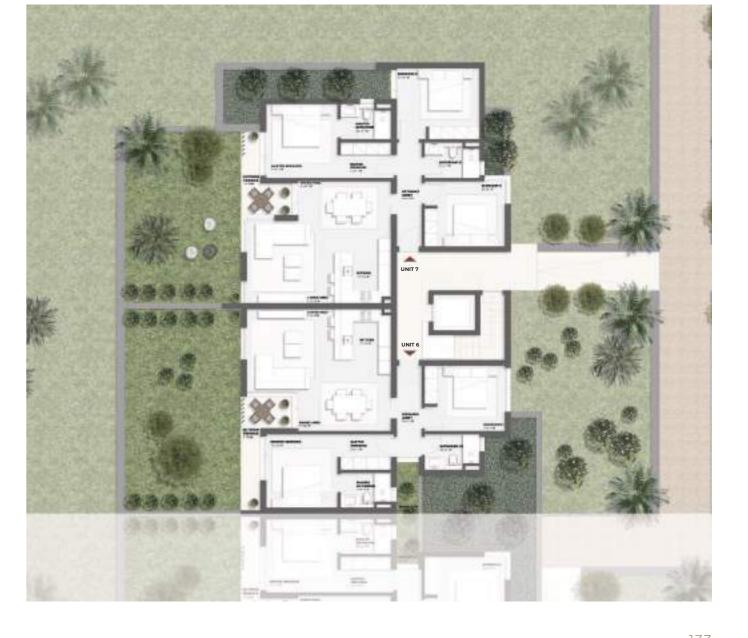

#### UNIT 11

3 – BEDROOM CHALET

INTERNAL AREA 120.4 m<sup>2</sup>

TERRACES AREA 17.1 m<sup>2</sup>

TOTAL AREA 137.5 m<sup>2</sup>

#### UNIT 12

TOTAL AREA

2 – BEDROOM CHALET

INTERNAL AREA 102.3 m<sup>2</sup>

114.5 m<sup>2</sup>

TERRACES AREA 12.2 m<sup>2</sup>