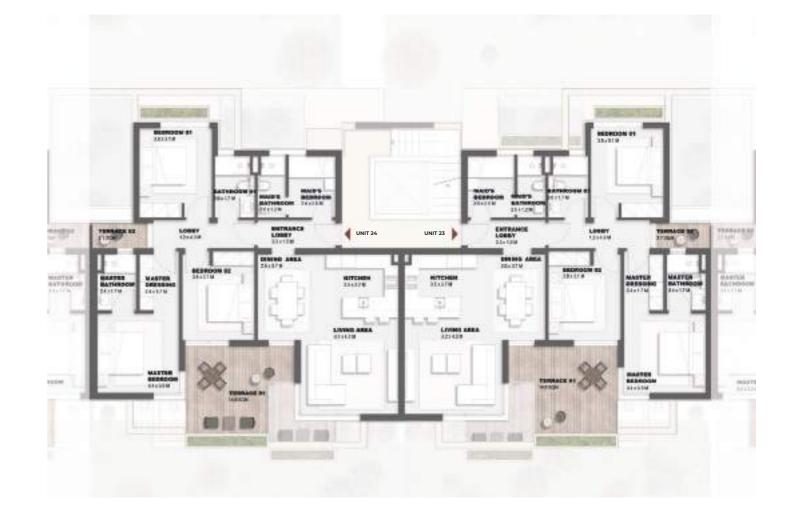

#### UNIT 23

2 – BEDROOM CHALET

 $102.8 \text{ m}^2$ INTERNAL AREA

 $16.4 \text{ m}^2$ TERRACES AREA

119.2 m<sup>2</sup> TOTAL AREA

#### UNIT 24

3 – BEDROOM CHALET

120.2 m<sup>2</sup> INTERNAL AREA

 $15.5 \text{ m}^2$ TERRACES AREA

135.7 m<sup>2</sup> TOTAL AREA

DISCLAIMER 1. All rooms dimensions are measured to structural elements and exclude wall finished and construction tolerances. 2. All materials, dimensions and drawings are approximate, information subject to change without notice. 3. Actual areas may vary from the-stated area, Drawings not to scale. The developer reserves the right to make revisions. 4. Actual front windows, porches, terraces, loggia and exterior trim detail may vary by elevation styles and floor level. 5. Pools & Car parking canopies are not included. 6. Unit exact orientation and mirror, if any are according to the technical Contract Appendix and detailed master plan. The above is only for Illustrative Purposes 1. All rooms dimensions are measured to structural elements and exclude wall finished and construction tolerances. 2. All materials, dimensions and drawings are approximate, information subject to change without notice. 3. Actual areas may vary from the-stated area, Drawings not to scale. The developer reserves the right to make revisions. 4. Actual front windows, porches, terraces, loggia and exterior trim detail may vary by elevation styles and floor level. 5. Pools & Car parking canopies are not included. 6. Unit exact orientation and mirror, if any are according to the technical Contract Appendix and detailed master plan. The above is only for Illustrative Purposes