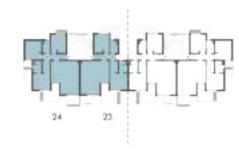

#### UNIT 23

2 – BEDROOM CHALET

 $102.8 \text{ m}^2$ INTERNAL AREA

 $16.4 \text{ m}^2$ TERRACES AREA

119.2 m<sup>2</sup> TOTAL AREA

#### UNIT 24

3 – BEDROOM CHALET

120.2 m<sup>2</sup> INTERNAL AREA

 $15.5 \text{ m}^2$ TERRACES AREA

135.7 m<sup>2</sup> TOTAL AREA

DISCLAIMER 1. All rooms dimensions are measured to structural elements and exclude wall finished and construction tolerances. 2. All materials, dimensions and drawings are approximate, information subject to change without notice. 3. Actual areas may vary from the-stated area, Drawings not to scale. The developer reserves the right to make revisions. 4. Actual front windows, porches, terraces, loggia and exterior trim detail may vary by elevation styles and floor level. 5. Pools & Car parking canopies are not included. 6. Unit exact orientation and mirror, if any are according to the technical Contract Appendix and detailed master plan. The above is only for Illustrative Purposes 1. All rooms dimensions are measured to structural elements and exclude wall finished and construction tolerances. 2. All materials, dimensions and drawings are approximate, information subject to change without notice. 3. Actual areas may vary from the-stated area, Drawings not to scale. The developer reserves the right to make revisions. 4. Actual front windows, porches, terraces, loggia and exterior trim detail may vary by elevation styles and floor level. 5. Pools & Car parking canopies are not included. 6. Unit exact orientation and mirror, if any are according to the technical Contract Appendix and detailed master plan. The above is only for Illustrative Purposes