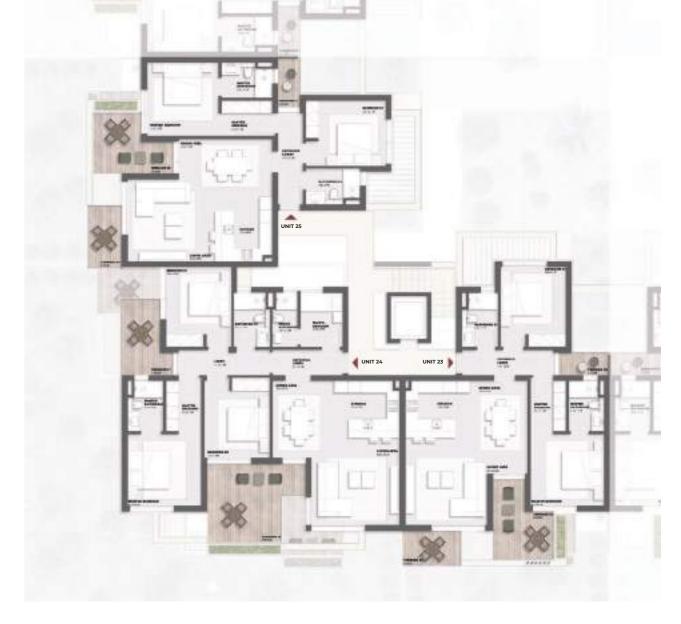

#### UNIT 23

2 – BEDROOM CHALET

 $102.8 \text{ m}^2$ INTERNAL AREA

 $16.4 \text{ m}^2$ TERRACES AREA

119.2 m<sup>2</sup> TOTAL AREA

#### UNIT 24

3 – BEDROOM CHALET

120.2 m<sup>2</sup> INTERNAL AREA

 $15.5 \text{ m}^2$ TERRACES AREA

135.7 m<sup>2</sup> TOTAL AREA

DISCLAIMER 1. All rooms dimensions are measured to structural elements and exclude wall finished and construction tolerances. 2. All materials, dimensions and drawings are approximate, information subject to change without notice. 3. Actual areas may vary from the-stated area, Drawings not to scale. The developer reserves the right to make revisions. 4. Actual front windows, porches, terraces, loggia and exterior trim detail may vary by elevation styles and floor level. 5. Pools & Car parking canopies are not included. 6. Unit exact orientation and mirror, if any are according to the technical Contract Appendix and detailed master plan. The above is only for Illustrative Purposes 1. All rooms dimensions are measured to structural elements and exclude wall finished and construction tolerances. 2. All materials, dimensions and drawings are approximate, information subject to change without notice. 3. Actual areas may vary from the-stated area, Drawings not to scale. The developer reserves the right to make revisions. 4. Actual front windows, porches, terraces, loggia and exterior trim detail may vary by elevation styles and floor level. 5. Pools & Car parking canopies are not included. 6. Unit exact orientation and mirror, if any are according to the technical Contract Appendix and detailed master plan. The above is only for Illustrative Purposes

### UNIT 25

2 – BEDROOM CHALET

INTERNAL AREA 101.5 m<sup>2</sup>

TERRACES AREA 13.2 m<sup>2</sup>

TOTAL AREA 114.7 m<sup>2</sup>

UNIT 26
SENIOR CHALET

INTERNAL AREA 133.4 m<sup>2</sup>

TERRACES AREA 17.7 m<sup>2</sup>