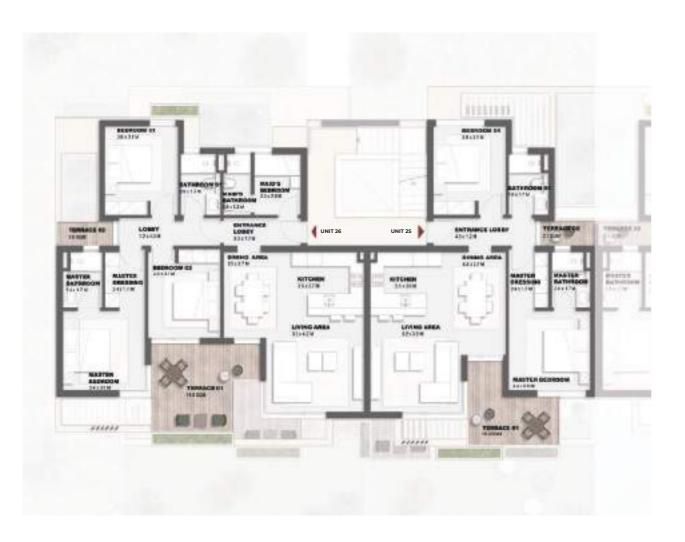

### **LUMERA WATER CHALETS**

TYPE B

SECOND FLOOR

UNIT 23

SENIOR CHALET

INTERNAL AREA 133.4 m<sup>2</sup>

TERRACES AREA 17.7 m<sup>2</sup>

TOTAL AREA 151.1 m<sup>2</sup>

UNIT 24

SENIOR CHALET

INTERNAL AREA 133.4 m<sup>2</sup>

TERRACES AREA 17.7 m<sup>2</sup>

TOTAL AREA 151.1 m<sup>2</sup>

### UNIT 25

2 – BEDROOM CHALET

INTERNAL AREA 101.5 m<sup>2</sup>

TERRACES AREA 13.2 m<sup>2</sup>

TOTAL AREA 114.7 m<sup>2</sup>

UNIT 26
SENIOR CHALET

INTERNAL AREA 133.4 m<sup>2</sup>

TERRACES AREA 17.7 m<sup>2</sup>