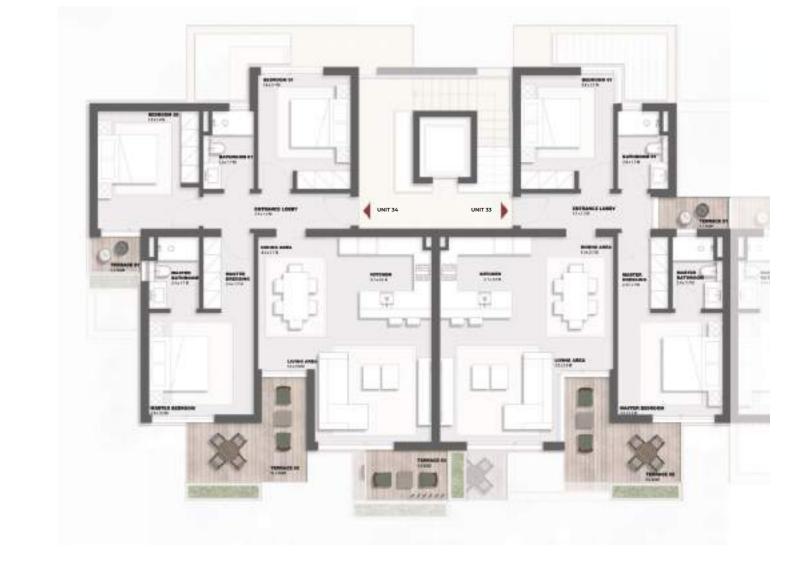

#### UNIT 11

3 – BEDROOM CHALET

INTERNAL AREA 120.4 m<sup>2</sup>

TERRACES AREA 17.1 m<sup>2</sup>

TOTAL AREA 137.5 m<sup>2</sup>

#### UNIT 12

TOTAL AREA

2 – BEDROOM CHALET

INTERNAL AREA 102.3 m<sup>2</sup>

114.5 m<sup>2</sup>

TERRACES AREA 12.2 m<sup>2</sup>

#### UNIT 13

2 – BEDROOM CHALET

INTERNAL AREA 102.4 m<sup>2</sup>

TERRACES AREA 12.7 m<sup>2</sup>

TOTAL AREA 115.1 m<sup>2</sup>

#### UNIT 14

3 – BEDROOM CHALET

INTERNAL AREA 120.4 m<sup>2</sup>

TERRACES AREA 17.1 m<sup>2</sup>

TOTAL AREA 137.5 m<sup>2</sup>