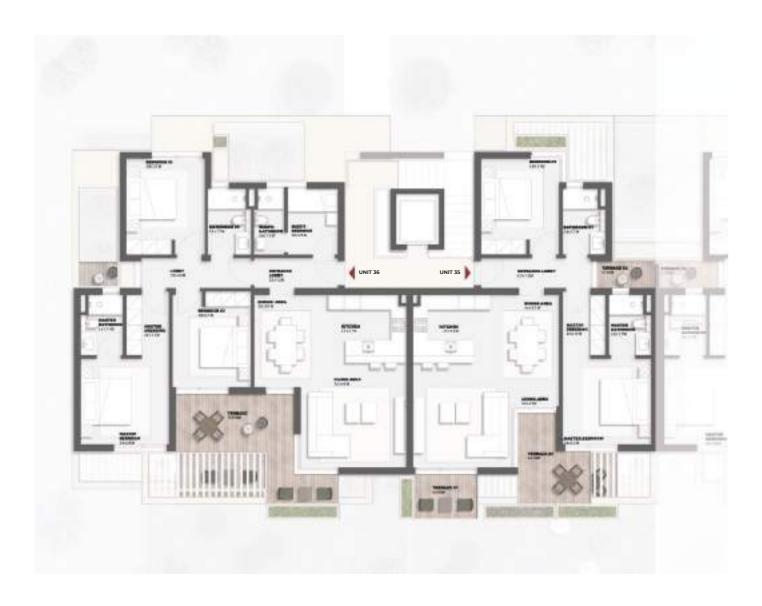

### **LUMERA WATER CHALETS**

TYPE C THIRD FLOOR

UNIT 33

2 - BEDROOM CHALET

INTERNAL AREA 101.8 m<sup>2</sup>

 $12.7 \text{ m}^2$ TERRACES AREA

 $114.5 \text{ m}^2$ TOTAL AREA

### UNIT 34

3 – BEDROOM CHALET

INTERNAL AREA 119.7 m<sup>2</sup>

 $17.1 \, \mathrm{m}^2$ TERRACES AREA

136.8 m<sup>2</sup> TOTAL AREA