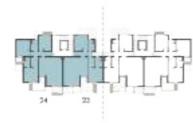

#### UNIT 23

2 – BEDROOM CHALET

 $102.8 \text{ m}^2$ INTERNAL AREA

 $16.4 \text{ m}^2$ TERRACES AREA

119.2 m<sup>2</sup> TOTAL AREA

#### UNIT 24

3 – BEDROOM CHALET

120.2 m<sup>2</sup> INTERNAL AREA

 $15.5 \text{ m}^2$ TERRACES AREA

135.7 m<sup>2</sup> TOTAL AREA

DISCLAIMER 1. All rooms dimensions are measured to structural elements and exclude wall finished and construction tolerances. 2. All materials, dimensions and drawings are approximate, information subject to change without notice. 3. Actual areas may vary from the-stated area, Drawings not to scale. The developer reserves the right to make revisions. 4. Actual front windows, porches, terraces, loggia and exterior trim detail may vary by elevation styles and floor level. 5. Pools & Car parking canopies are not included. 6. Unit exact orientation and mirror, if any are according to the technical Contract Appendix and detailed master plan. The above is only for Illustrative Purposes 1. All rooms dimensions are measured to structural elements and exclude wall finished and construction tolerances. 2. All materials, dimensions and drawings are approximate, information subject to change without notice. 3. Actual areas may vary from the-stated area, Drawings not to scale. The developer reserves the right to make revisions. 4. Actual front windows, porches, terraces, loggia and exterior trim detail may vary by elevation styles and floor level. 5. Pools & Car parking canopies are not included. 6. Unit exact orientation and mirror, if any are according to the technical Contract Appendix and detailed master plan. The above is only for Illustrative Purposes