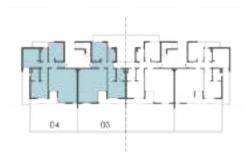

## TYPE A

**GROUND FLOOR** 

#### UNIT 01

3 – BEDROOM CHALET

INTERNAL AREA 119.6 m<sup>2</sup>

TERRACES AREA 7.1 m<sup>2</sup>

 $126.7 \, \mathrm{m}^2$ TOTAL AREA

#### UNIT 02

2 - BEDROOM CHALET

INTERNAL AREA 102.2 m<sup>2</sup>

TERRACES AREA 7.2 m<sup>2</sup>

109.4 m<sup>2</sup> TOTAL AREA

1. All rooms dimensions are measured to structural elements and exclude wall finished and construction tolerances. 2. All materials, dimensions and drawings are approximate, information subject to change without notice. 3. Actual areas may vary from the-stated area, Drawings not to scale. The developer reserves the right to make revisions. 4. Actual front windows, porches, terraces, loggia and exterior trim detail may vary by elevation styles and floor level. 5. Pools & Car parking canopies are not included. 6. Unit exact orientation and mirror, if any are according to the technical Contract Appendix and detailed master plan. The above is only for Illustrative Purposes