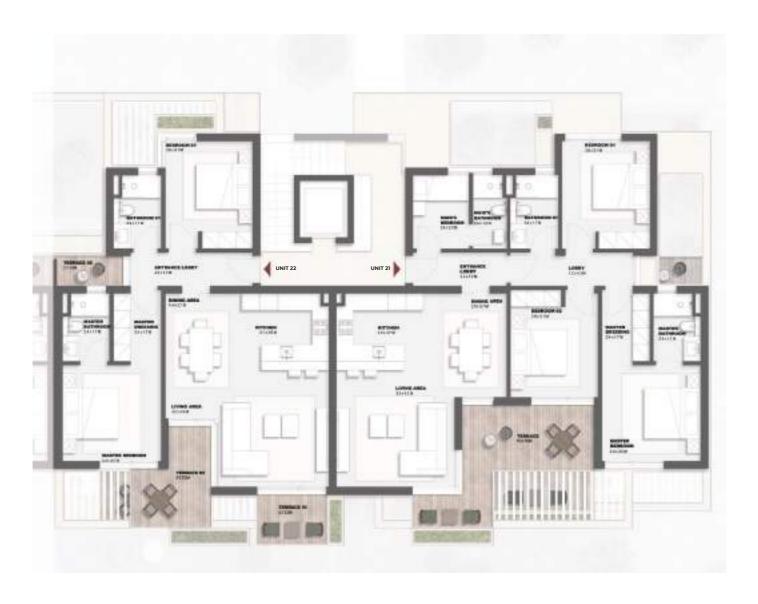

#### UNIT 21

3 – BEDROOM CHALET

120.2 m<sup>2</sup> INTERNAL AREA

 $15.5 \text{ m}^2$ TERRACES AREA

135.7 m<sup>2</sup> TOTAL AREA

#### UNIT 22

2 – BEDROOM CHALET

102.8 m<sup>2</sup> INTERNAL AREA

 $16.4 \text{ m}^2$ TERRACES AREA

119.2 m<sup>2</sup> TOTAL AREA