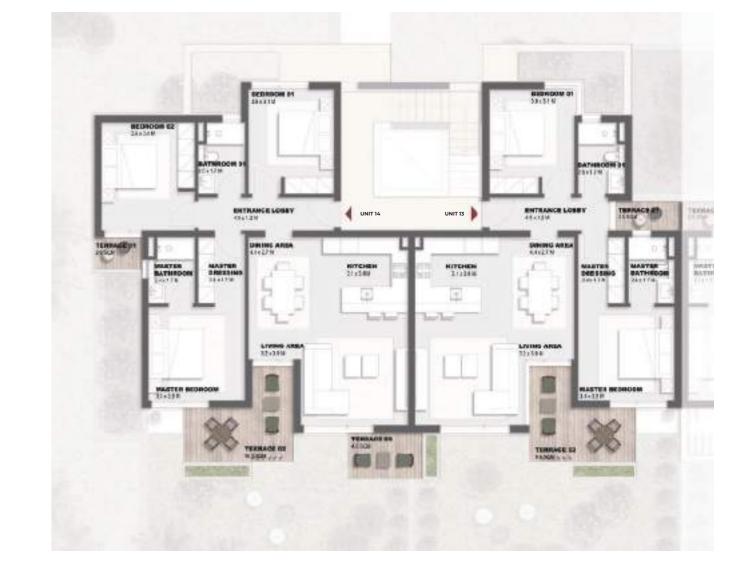

#### UNIT 13

2 – BEDROOM CHALET

INTERNAL AREA 102.4 m<sup>2</sup>

TERRACES AREA 12.7 m<sup>2</sup>

TOTAL AREA 115.1 m<sup>2</sup>

#### UNIT 14

3 – BEDROOM CHALET

INTERNAL AREA 120.4 m<sup>2</sup>

TERRACES AREA 17.1 m<sup>2</sup>

TOTAL AREA 137.5 m<sup>2</sup>