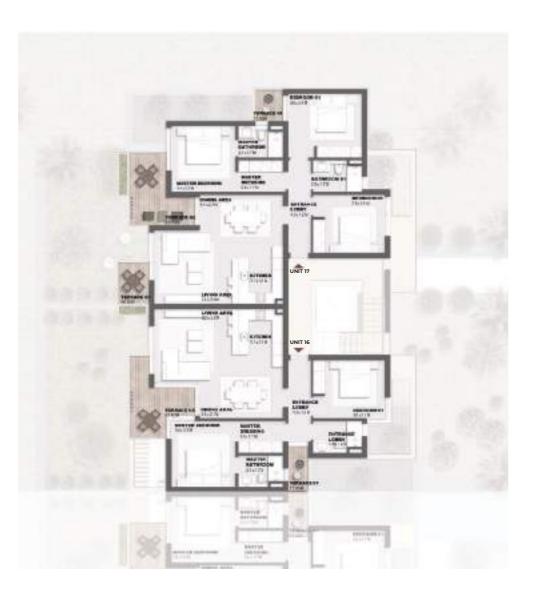

#### UNIT 01

3 – BEDROOM CHALET

INTERNAL AREA 119.6 m<sup>2</sup>

TERRACES AREA 7.1 m<sup>2</sup>

 $126.7 \, \mathrm{m}^2$ TOTAL AREA

#### UNIT 02

2 - BEDROOM CHALET

INTERNAL AREA 102.2 m<sup>2</sup>

TERRACES AREA 7.2 m<sup>2</sup>

109.4 m<sup>2</sup> TOTAL AREA

1. All rooms dimensions are measured to structural elements and exclude wall finished and construction tolerances. 2. All materials, dimensions and drawings are approximate, information subject to change without notice. 3. Actual areas may vary from the-stated area, Drawings not to scale. The developer reserves the right to make revisions. 4. Actual front windows, porches, terraces, loggia and exterior trim detail may vary by elevation styles and floor level. 5. Pools & Car parking canopies are not included. 6. Unit exact orientation and mirror, if any are according to the technical Contract Appendix and detailed master plan. The above is only for Illustrative Purposes

#### UNIT 03

2 – BEDROOM CHALET

INTERNAL AREA 102.2 m<sup>2</sup>

TERRACES AREA 7.2 m<sup>2</sup>

TOTAL AREA 109.4 m<sup>2</sup>

#### UNIT 04

3 – BEDROOM CHALET

INTERNAL AREA 119.6 m<sup>2</sup>

TERRACES AREA 7.1 m<sup>2</sup>

TOTAL AREA

 $126.7 \, \mathrm{m}^2$ 