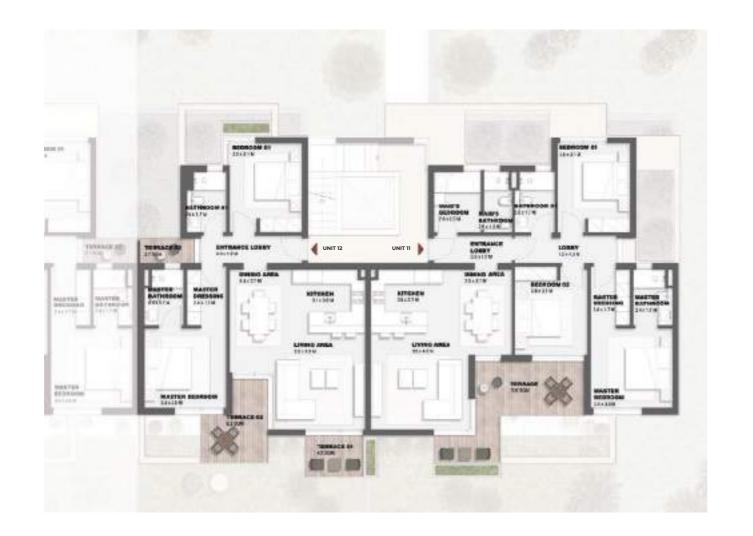

#### UNIT 11

3 – BEDROOM CHALET

INTERNAL AREA 120.4 m<sup>2</sup>

TERRACES AREA 17.1 m<sup>2</sup>

TOTAL AREA 137.5 m<sup>2</sup>

#### UNIT 12

TOTAL AREA

2 – BEDROOM CHALET

INTERNAL AREA 102.3 m<sup>2</sup>

114.5 m<sup>2</sup>

TERRACES AREA 12.2 m<sup>2</sup>

#### **LUMERA WATER CHALETS**

TYPE A

FIRST FLOOR

#### UNIT 13

2 – BEDROOM CHALET

INTERNAL AREA 102.4 m<sup>2</sup>

TERRACES AREA 12.7 m<sup>2</sup>

TOTAL AREA 115.1 m<sup>2</sup>