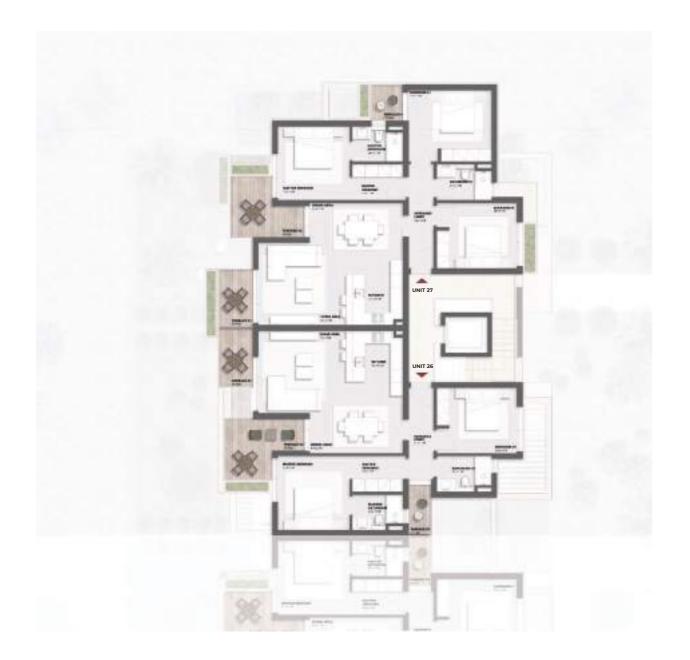

## UNIT 26

2 – BEDROOM CHALET

INTERNAL AREA 102.1 m<sup>2</sup>

TERRACES AREA 16.4 m<sup>2</sup>

TOTAL AREA 118.5 m<sup>2</sup>

### UNIT 27

3 – BEDROOM CHALET

INTERNAL AREA 119.4 m<sup>2</sup>

TERRACES AREA 15.5 m<sup>2</sup>

TOTAL AREA 134.9 m<sup>2</sup>