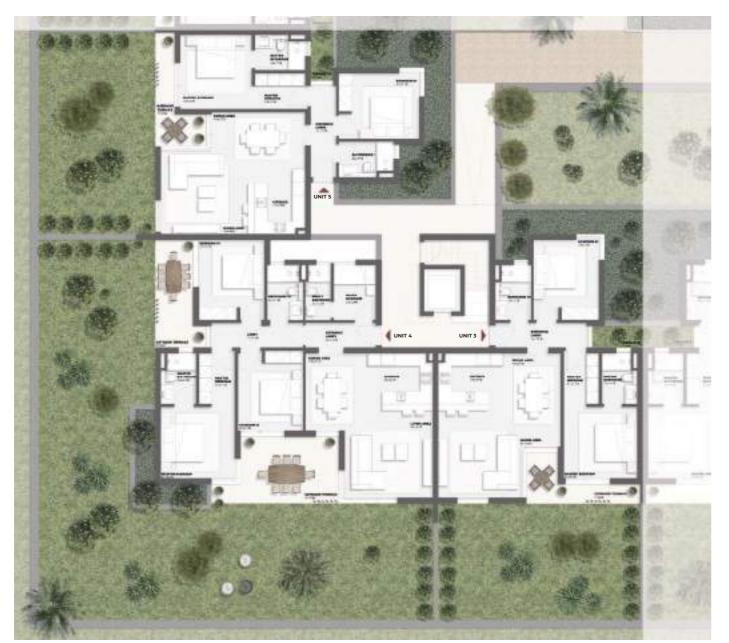

## Lumera

LUMERA WATER CHALETS TYPE C

### **LUMERA WATER CHALETS**

Lumera

TYPE C GROUND FLOOR

UNIT 01

3 – BEDROOM CHALET

INTERNAL AREA 118.9 m<sup>2</sup>

TERRACES AREA 7.1 m<sup>2</sup>

TOTAL AREA 126.0 m<sup>2</sup>

## TYPE C GROUND FLOOR

#### UNIT 03

2 – BEDROOM CHALET

INTERNAL AREA 101.7 m<sup>2</sup>

TERRACES AREA 7.2 m<sup>2</sup>

TOTAL AREA 108.9 m<sup>2</sup>

#### UNIT 04

3 – BEDROOM CHALET

INTERNAL AREA 118.9 m<sup>2</sup>

TERRACES AREA 7.1 m<sup>2</sup>

TOTAL AREA 126.0 m<sup>2</sup>