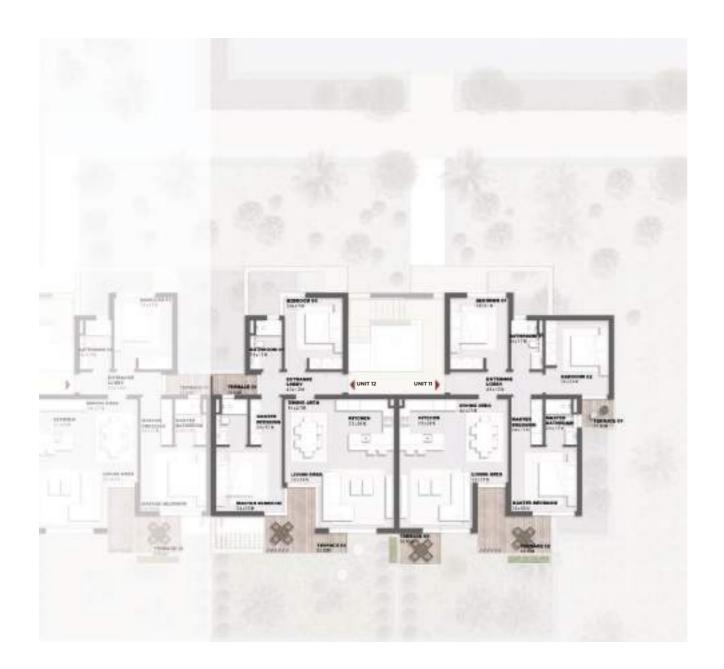

#### UNIT 11

3 – BEDROOM CHALET

INTERNAL AREA 120.4 m<sup>2</sup>

TERRACES AREA 17.1 m<sup>2</sup>

TOTAL AREA 137.5 m<sup>2</sup>

#### UNIT 12

TOTAL AREA

2 – BEDROOM CHALET

INTERNAL AREA 102.3 m<sup>2</sup>

114.5 m<sup>2</sup>

TERRACES AREA 12.2 m<sup>2</sup>