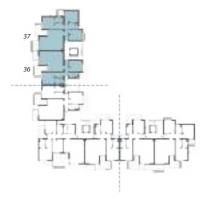

### UNIT 36

2 – BEDROOM CHALET

TERRACES AREA 101.5 m<sup>2</sup>
TOTAL AREA 113.7 m<sup>2</sup>

### UNIT 37

3 – BEDROOM CHALET

INTERNAL AREA 119.3 m<sup>2</sup>
TERRACES AREA 16.5 m<sup>2</sup>

TOTAL AREA 135.8 m<sup>2</sup>