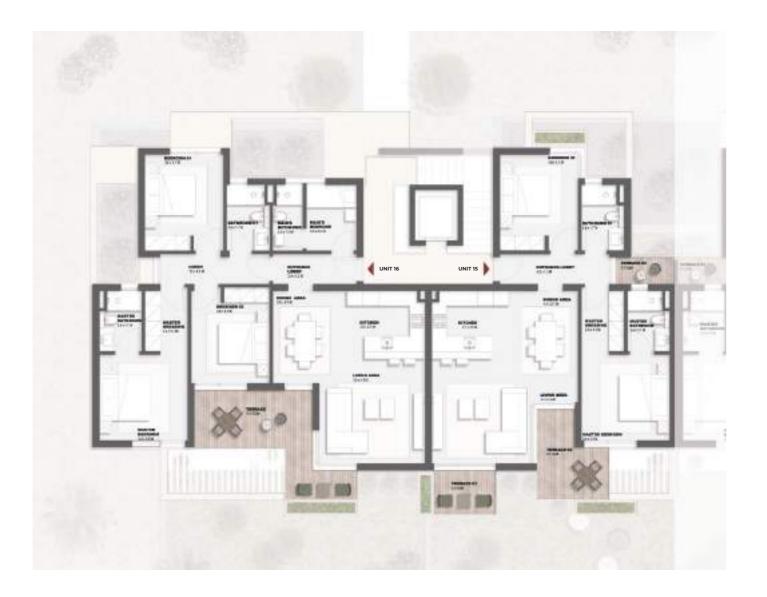

#### UNIT 21

3 – BEDROOM CHALET

120.2 m<sup>2</sup> INTERNAL AREA

 $15.5 \text{ m}^2$ TERRACES AREA

135.7 m<sup>2</sup> TOTAL AREA

#### UNIT 22

2 – BEDROOM CHALET

102.8 m<sup>2</sup> INTERNAL AREA

 $16.4 \text{ m}^2$ TERRACES AREA

119.2 m<sup>2</sup> TOTAL AREA