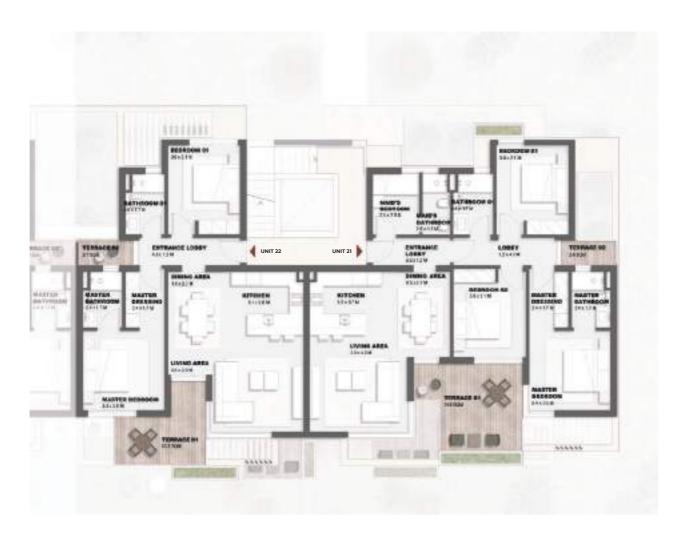

#### UNIT 21

3 – BEDROOM CHALET

120.2 m<sup>2</sup> INTERNAL AREA

 $15.5 \text{ m}^2$ TERRACES AREA

135.7 m<sup>2</sup> TOTAL AREA

#### UNIT 22

2 – BEDROOM CHALET

102.8 m<sup>2</sup> INTERNAL AREA

 $16.4 \text{ m}^2$ TERRACES AREA

119.2 m<sup>2</sup> TOTAL AREA