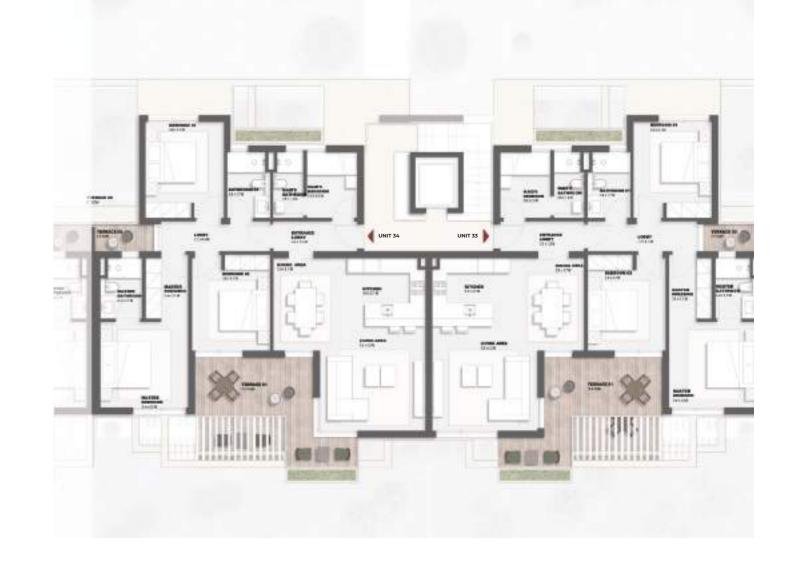

### **LUMERA WATER CHALETS**

TYPE C THIRD FLOOR

UNIT 33

2 - BEDROOM CHALET

INTERNAL AREA 101.8 m<sup>2</sup>

 $12.7 \text{ m}^2$ TERRACES AREA

 $114.5 \text{ m}^2$ TOTAL AREA

### UNIT 34

3 – BEDROOM CHALET

INTERNAL AREA 119.7 m<sup>2</sup>

 $17.1 \, \mathrm{m}^2$ TERRACES AREA

136.8 m<sup>2</sup> TOTAL AREA