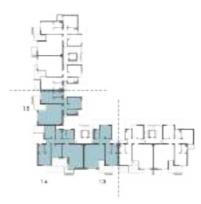

#### UNIT 13

2 – BEDROOM CHALET

INTERNAL AREA 102.4 m<sup>2</sup>

TERRACES AREA 12.7 m<sup>2</sup>

TOTAL AREA 115.1 m<sup>2</sup>

#### UNIT 14

3 – BEDROOM CHALET

INTERNAL AREA 120.4 m<sup>2</sup>

TERRACES AREA 17.1 m<sup>2</sup>

TOTAL AREA 137.5 m<sup>2</sup>