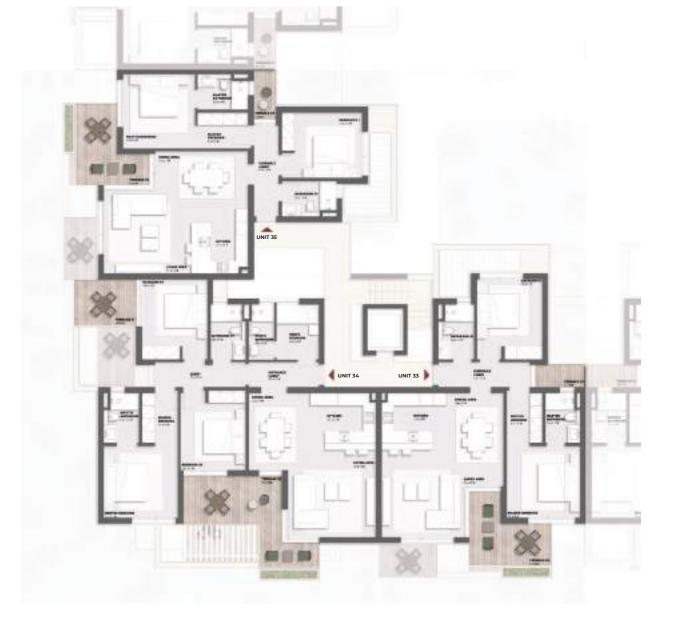

### **LUMERA WATER CHALETS**

TYPE C THIRD FLOOR

UNIT 33

2 - BEDROOM CHALET

INTERNAL AREA 101.8 m<sup>2</sup>

 $12.7 \text{ m}^2$ TERRACES AREA

 $114.5 \text{ m}^2$ TOTAL AREA

### UNIT 34

3 – BEDROOM CHALET

INTERNAL AREA 119.7 m<sup>2</sup>

 $17.1 \, \mathrm{m}^2$ TERRACES AREA

136.8 m<sup>2</sup> TOTAL AREA