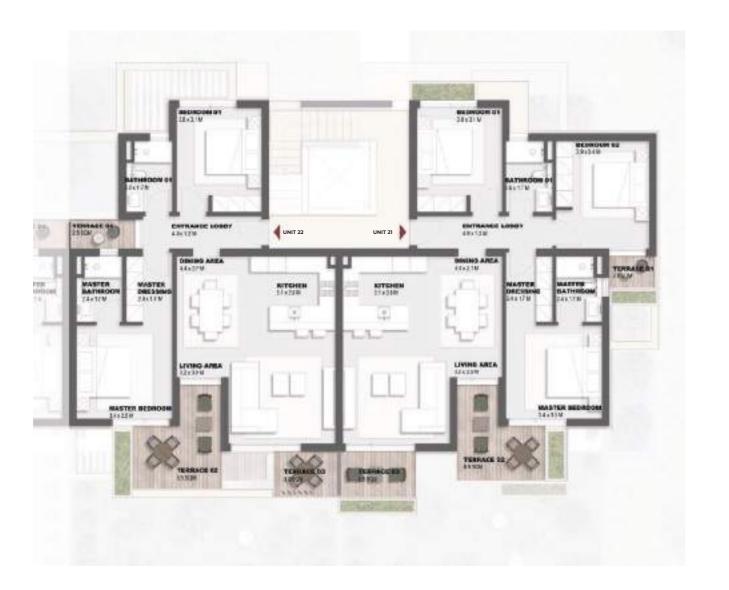

#### UNIT 21

3 – BEDROOM CHALET

120.2 m<sup>2</sup> INTERNAL AREA

 $15.5 \text{ m}^2$ TERRACES AREA

135.7 m<sup>2</sup> TOTAL AREA

#### UNIT 22

2 – BEDROOM CHALET

102.8 m<sup>2</sup> INTERNAL AREA

 $16.4 \text{ m}^2$ TERRACES AREA

119.2 m<sup>2</sup> TOTAL AREA