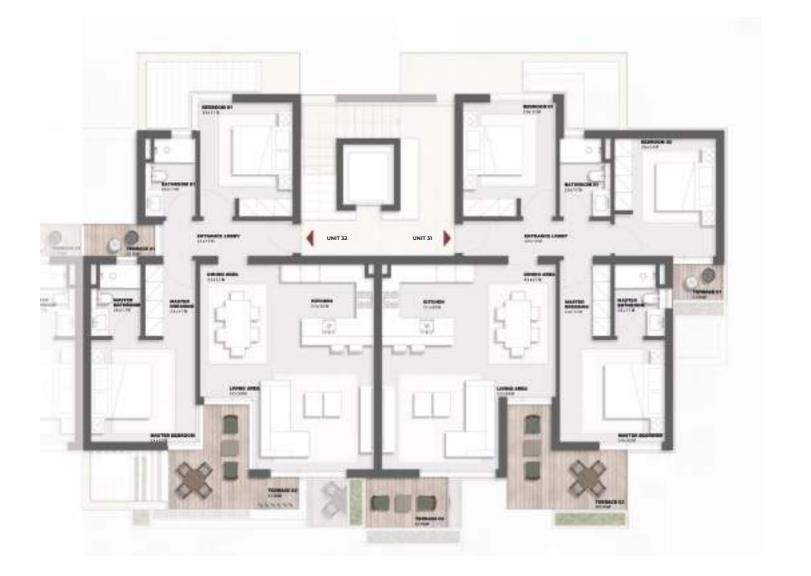

#### UNIT 01

3 – BEDROOM CHALET

INTERNAL AREA 119.6 m<sup>2</sup>

TERRACES AREA 7.1 m<sup>2</sup>

 $126.7 \, \mathrm{m}^2$ TOTAL AREA

#### UNIT 02

2 - BEDROOM CHALET

INTERNAL AREA 102.2 m<sup>2</sup>

TERRACES AREA 7.2 m<sup>2</sup>

109.4 m<sup>2</sup> TOTAL AREA

1. All rooms dimensions are measured to structural elements and exclude wall finished and construction tolerances. 2. All materials, dimensions and drawings are approximate, information subject to change without notice. 3. Actual areas may vary from the-stated area, Drawings not to scale. The developer reserves the right to make revisions. 4. Actual front windows, porches, terraces, loggia and exterior trim detail may vary by elevation styles and floor level. 5. Pools & Car parking canopies are not included. 6. Unit exact orientation and mirror, if any are according to the technical Contract Appendix and detailed master plan. The above is only for Illustrative Purposes

#### UNIT 03

2 – BEDROOM CHALET

INTERNAL AREA 102.2 m<sup>2</sup>

TERRACES AREA 7.2 m<sup>2</sup>

TOTAL AREA 109.4 m<sup>2</sup>

#### UNIT 04

3 – BEDROOM CHALET

INTERNAL AREA 119.6 m<sup>2</sup>

TERRACES AREA 7.1 m<sup>2</sup>

TOTAL AREA

 $126.7 \, \mathrm{m}^2$ 