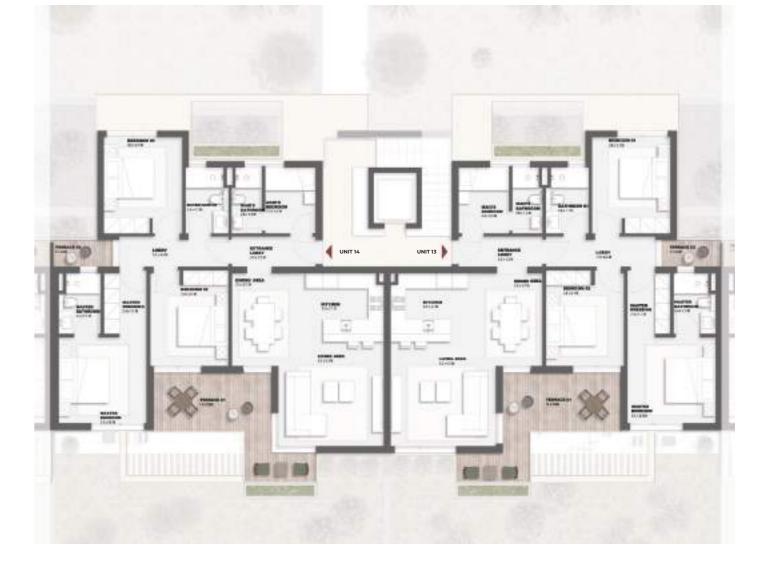

#### UNIT 13

2 – BEDROOM CHALET

INTERNAL AREA 102.4 m<sup>2</sup>

TERRACES AREA 12.7 m<sup>2</sup>

TOTAL AREA 115.1 m<sup>2</sup>

#### UNIT 14

3 – BEDROOM CHALET

INTERNAL AREA 120.4 m<sup>2</sup>

TERRACES AREA 17.1 m<sup>2</sup>

TOTAL AREA 137.5 m<sup>2</sup>