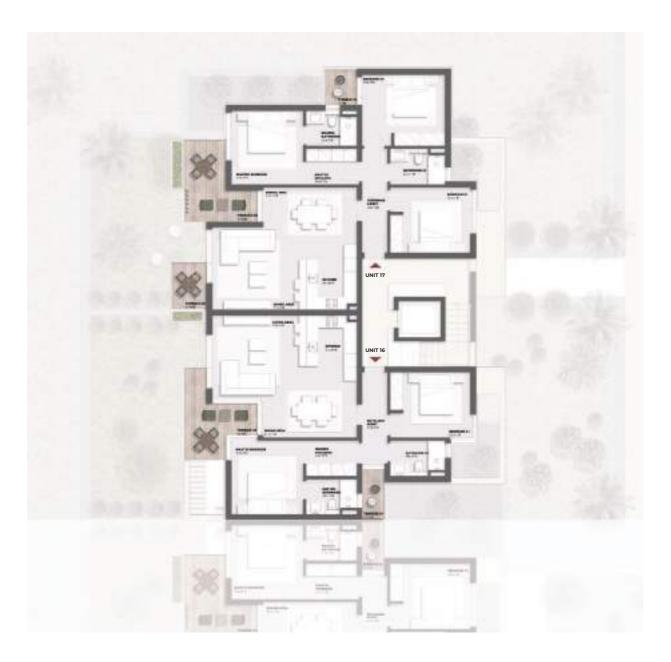

### UNIT 17

3 – BEDROOM CHALET

INTERNAL AREA 119.5 m<sup>2</sup>

TERRACES AREA 16.5 m<sup>2</sup>

TOTAL AREA 136.0 m<sup>2</sup>

### UNIT 17

3 – BEDROOM CHALET

INTERNAL AREA 119.3 m<sup>2</sup>

TERRACES AREA 16.5 m<sup>2</sup>

TOTAL AREA 135.8 m<sup>2</sup>