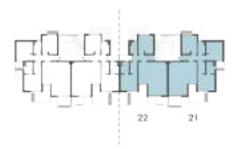

#### UNIT 21

3 – BEDROOM CHALET

120.2 m<sup>2</sup> INTERNAL AREA

 $15.5 \text{ m}^2$ TERRACES AREA

135.7 m<sup>2</sup> TOTAL AREA

#### UNIT 22

2 – BEDROOM CHALET

102.8 m<sup>2</sup> INTERNAL AREA

 $16.4 \text{ m}^2$ TERRACES AREA

119.2 m<sup>2</sup> TOTAL AREA