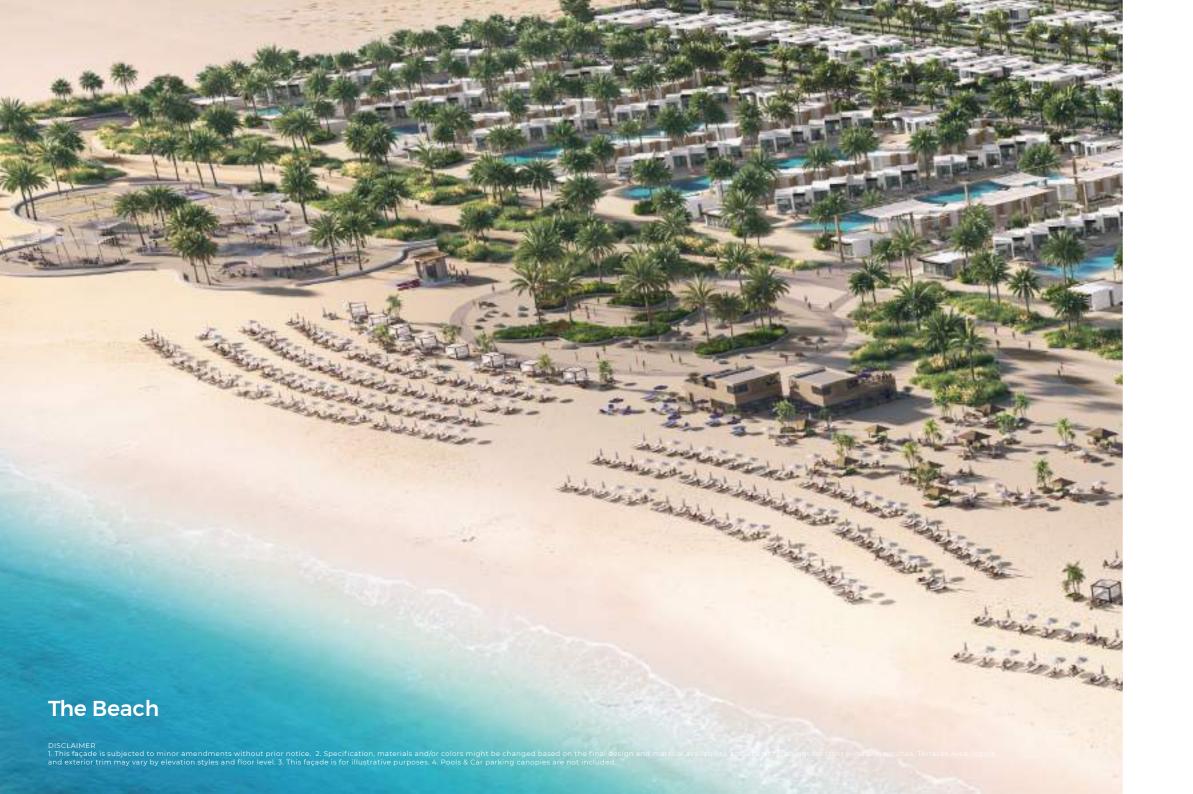

Escape to a 1 km beachfront where the feel of sand between your toes, and the warmth of the sun on your skin create a more rejuvenated you. Spend the day in the Beach Clubhouse lounging and tanning with a cocktail in hand, then take a dip in turquoise waters to refresh. In between, enjoy a nice game by the beach, as your kids play safely in a dedicated area next door. When the sun sets, watch as the sky casts a peaceful glow over a variety of fine dining restaurants, inviting you to indulge in exquisite dishes and fresh catches of the day.