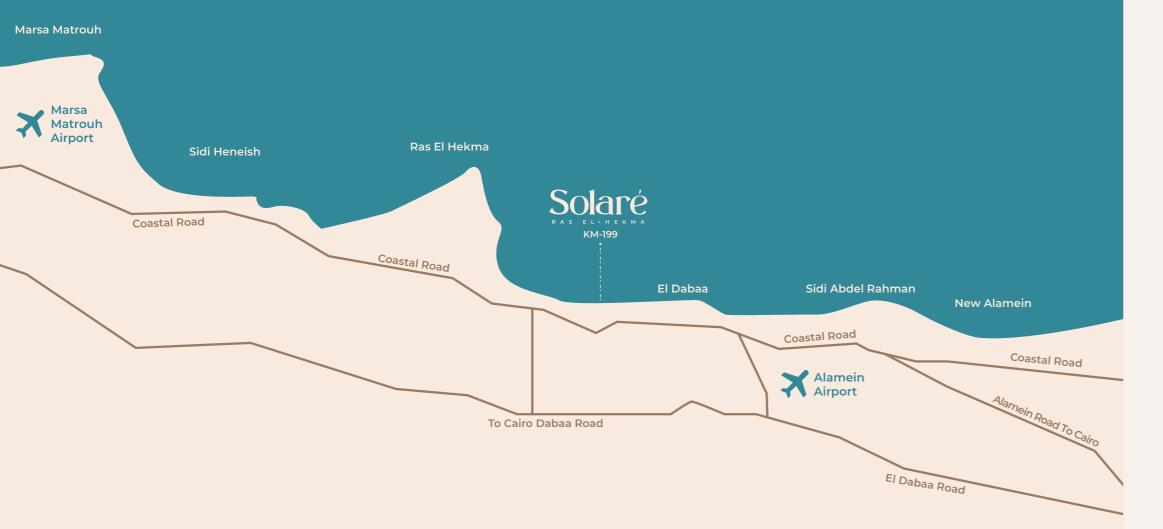

Escaping to a seafront paradise is now closer than you think. Solaré puts residents' convenience in mind with a prime location, crowning the North Coast's most coveted spot; Kilo 199 in Ras El-Hekma. Accessible from all main roads, Solaré can be easily reached via Fouka Road, Dabaa Road, Wadi Natroun and Al Alamain Road or by simply flying in from Al Alamain International Airport. The destination also enjoys close proximity to Sidi Abdel Rahman and Marsa Matrouh, placing your summer home at the intersection of tranquility and non-stop action.