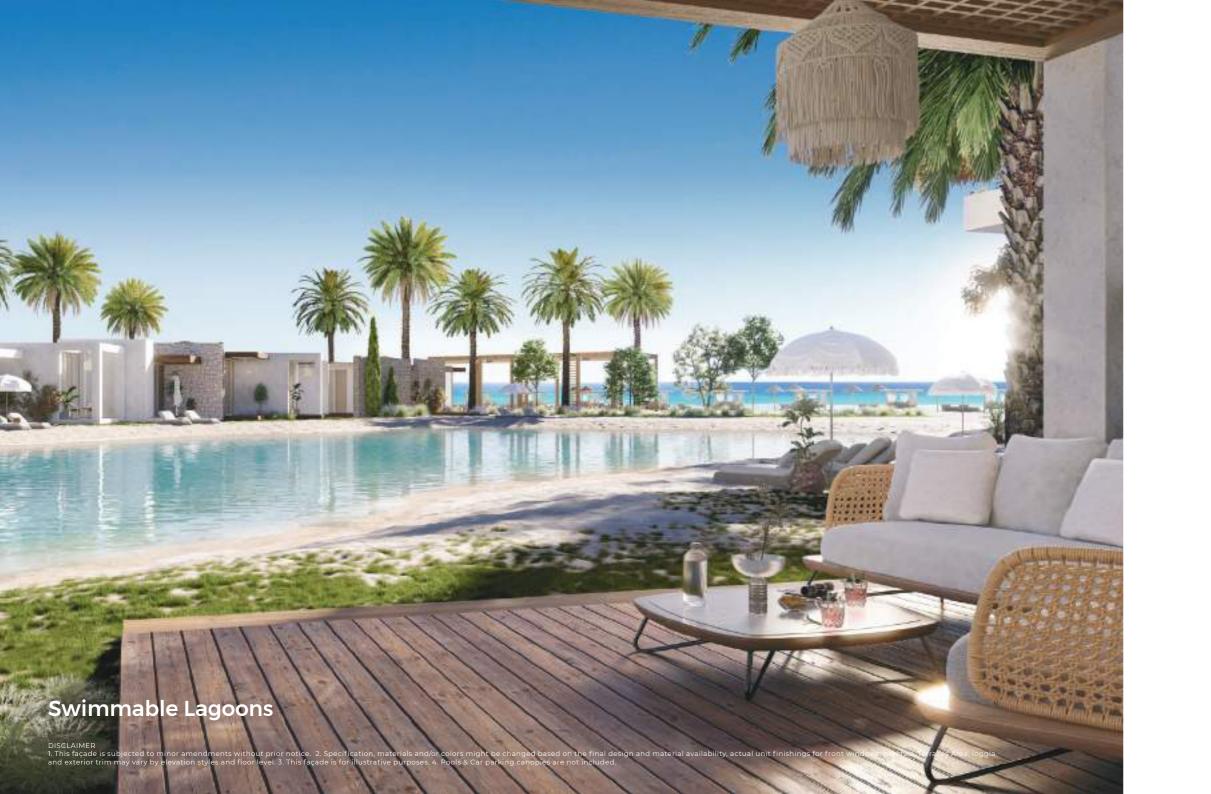

# Water-Filled MEMORIES FOR ONE AND Everyone

Beat the summer heat with more than 115,000 m² of swimmable lagoons, crowning the heart of Solaré to frame a private view for every home while welcoming the public to splash in waves of recreation at their door. Directly opening onto water views, the lagoons are imaginatively designed on varied heights to capture an Italian ambience like that of Positano, offering residents' the opportunity to share water-filled memories or simply unwind in ultimate privacy.