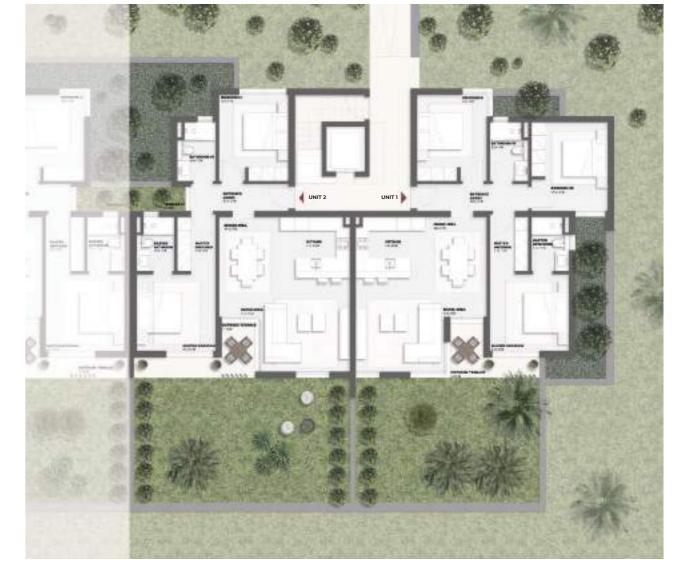

LUMERA WATER CHALETS TYPE A

## **LUMERA WATER CHALETS**

TYPE A

FRONT

DISCLAIMER

1. This façade is subjected to minor amendments without prior notice. 2. Specification, materials and/or colors might be changed based on the final design and material availability, actual unit finishings for front windows, porches, Terraces Area, loggia and exterior trim may vary by elevation styles and floor level. 3. This façade is for illustrative purposes. 4. Pools & Car parking canopies are not included.

## TYPE A

**GROUND FLOOR** 

#### UNIT 01

3 – BEDROOM CHALET

INTERNAL AREA 119.6 m<sup>2</sup>

TERRACES AREA 7.1 m<sup>2</sup>

 $126.7 \, \mathrm{m}^2$ TOTAL AREA

#### UNIT 02

2 - BEDROOM CHALET

INTERNAL AREA 102.2 m<sup>2</sup>

TERRACES AREA 7.2 m<sup>2</sup>

109.4 m<sup>2</sup> TOTAL AREA

1. All rooms dimensions are measured to structural elements and exclude wall finished and construction tolerances. 2. All materials, dimensions and drawings are approximate, information subject to change without notice. 3. Actual areas may vary from the-stated area, Drawings not to scale. The developer reserves the right to make revisions. 4. Actual front windows, porches, terraces, loggia and exterior trim detail may vary by elevation styles and floor level. 5. Pools & Car parking canopies are not included. 6. Unit exact orientation and mirror, if any are according to the technical Contract Appendix and detailed master plan. The above is only for Illustrative Purposes