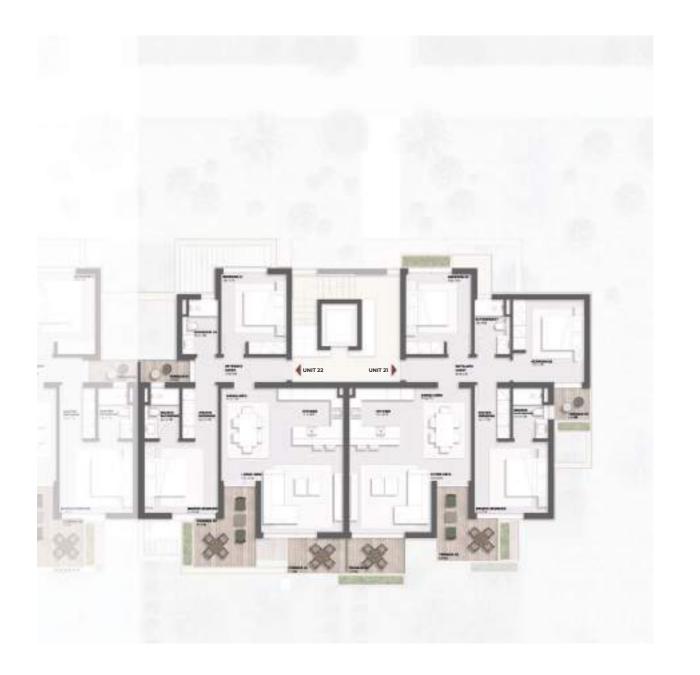

#### UNIT 21

3 – BEDROOM CHALET

120.2 m<sup>2</sup> INTERNAL AREA

 $15.5 \text{ m}^2$ TERRACES AREA

135.7 m<sup>2</sup> TOTAL AREA

#### UNIT 22

2 – BEDROOM CHALET

102.8 m<sup>2</sup> INTERNAL AREA

 $16.4 \text{ m}^2$ TERRACES AREA

119.2 m<sup>2</sup> TOTAL AREA