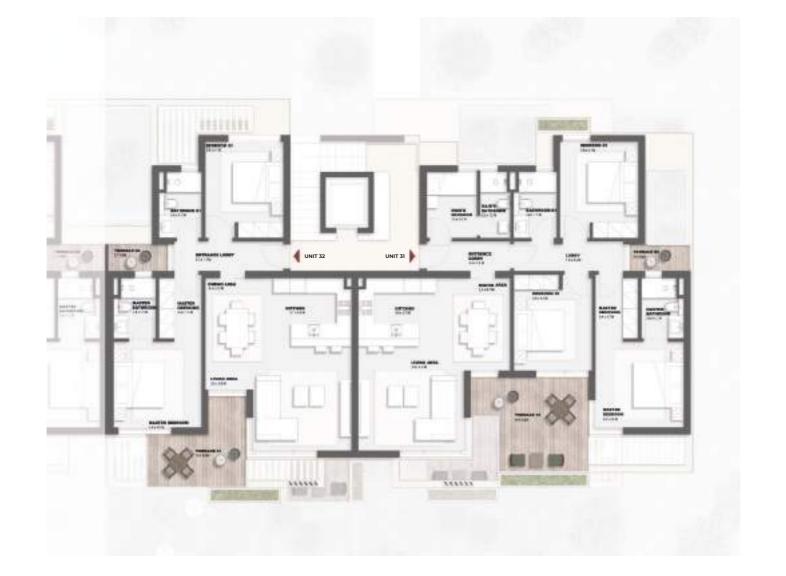

## TYPE D THIRD FLOOR

### UNIT 31 SENIOR CHALET

132.4 m<sup>2</sup> INTERNAL AREA  $15.3 \text{ m}^2$ TERRACES AREA

147.7 m<sup>2</sup> TOTAL AREA

### UNIT 32 2 - BEDROOM CHALET

TOTAL AREA

101.1 m<sup>2</sup> INTERNAL AREA  $15.5 \text{ m}^2$ TERRACES AREA

116.6 m<sup>2</sup>