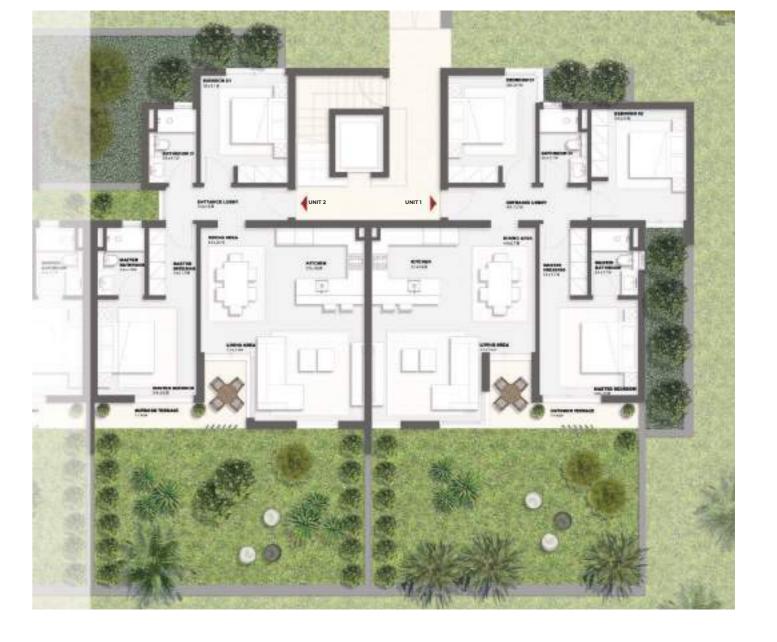

## TYPE A

**GROUND FLOOR** 

#### UNIT 01

3 – BEDROOM CHALET

INTERNAL AREA 119.6 m<sup>2</sup>

TERRACES AREA 7.1 m<sup>2</sup>

 $126.7 \, \mathrm{m}^2$ TOTAL AREA

#### UNIT 02

2 - BEDROOM CHALET

INTERNAL AREA 102.2 m<sup>2</sup>

TERRACES AREA 7.2 m<sup>2</sup>

109.4 m<sup>2</sup> TOTAL AREA

1. All rooms dimensions are measured to structural elements and exclude wall finished and construction tolerances. 2. All materials, dimensions and drawings are approximate, information subject to change without notice. 3. Actual areas may vary from the-stated area, Drawings not to scale. The developer reserves the right to make revisions. 4. Actual front windows, porches, terraces, loggia and exterior trim detail may vary by elevation styles and floor level. 5. Pools & Car parking canopies are not included. 6. Unit exact orientation and mirror, if any are according to the technical Contract Appendix and detailed master plan. The above is only for Illustrative Purposes