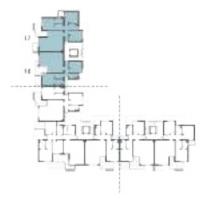

### UNIT 17

3 – BEDROOM CHALET

INTERNAL AREA 119.5 m<sup>2</sup>

TERRACES AREA 16.5 m<sup>2</sup>

TOTAL AREA 136.0 m<sup>2</sup>

### UNIT 17

3 – BEDROOM CHALET

INTERNAL AREA 119.3 m<sup>2</sup>

TERRACES AREA 16.5 m<sup>2</sup>

TOTAL AREA 135.8 m<sup>2</sup>