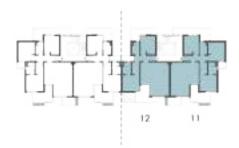

#### FIRST FLOOR

#### UNIT 11

3 – BEDROOM CHALET

INTERNAL AREA 120.4 m<sup>2</sup>

TERRACES AREA 17.1 m<sup>2</sup>

TOTAL AREA 137.5 m<sup>2</sup>

#### UNIT 12

TOTAL AREA

2 – BEDROOM CHALET

INTERNAL AREA 102.3 m<sup>2</sup>

114.5 m<sup>2</sup>

TERRACES AREA 12.2 m<sup>2</sup>