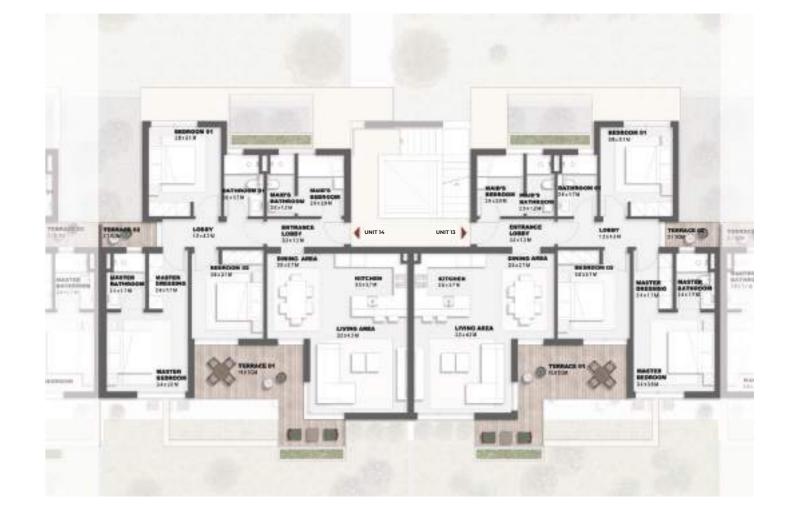

#### **LUMERA WATER CHALETS**

TYPE A

FIRST FLOOR

#### UNIT 13

2 – BEDROOM CHALET

INTERNAL AREA 102.4 m<sup>2</sup>

TERRACES AREA 12.7 m<sup>2</sup>

TOTAL AREA 115.1 m<sup>2</sup>

#### UNIT 14

3 – BEDROOM CHALET

INTERNAL AREA 120.4 m<sup>2</sup>

TERRACES AREA 17.1 m<sup>2</sup>

TOTAL AREA 137.5 m<sup>2</sup>