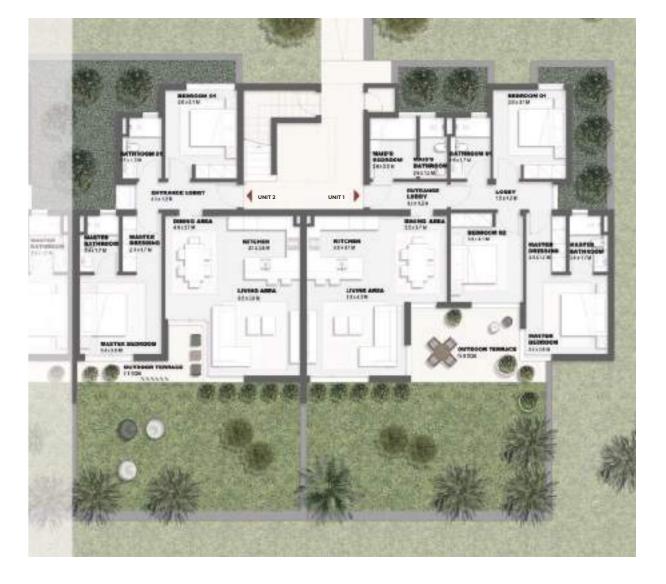

## TYPE A

**GROUND FLOOR** 

#### UNIT 01

3 – BEDROOM CHALET

INTERNAL AREA 119.6 m<sup>2</sup>

TERRACES AREA 7.1 m<sup>2</sup>

 $126.7 \, \mathrm{m}^2$ TOTAL AREA

#### UNIT 02

2 - BEDROOM CHALET

INTERNAL AREA 102.2 m<sup>2</sup>

TERRACES AREA 7.2 m<sup>2</sup>

109.4 m<sup>2</sup> TOTAL AREA

1. All rooms dimensions are measured to structural elements and exclude wall finished and construction tolerances. 2. All materials, dimensions and drawings are approximate, information subject to change without notice. 3. Actual areas may vary from the-stated area, Drawings not to scale. The developer reserves the right to make revisions. 4. Actual front windows, porches, terraces, loggia and exterior trim detail may vary by elevation styles and floor level. 5. Pools & Car parking canopies are not included. 6. Unit exact orientation and mirror, if any are according to the technical Contract Appendix and detailed master plan. The above is only for Illustrative Purposes