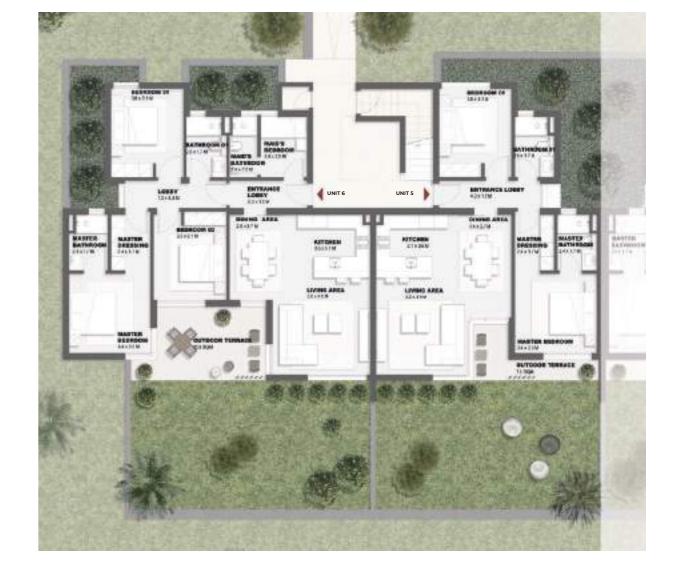

#### UNIT 11

3 – BEDROOM CHALET

INTERNAL AREA 120.4 m<sup>2</sup>

TERRACES AREA 17.1 m<sup>2</sup>

TOTAL AREA 137.5 m<sup>2</sup>

#### UNIT 12

TOTAL AREA

2 – BEDROOM CHALET

INTERNAL AREA 102.3 m<sup>2</sup>

114.5 m<sup>2</sup>

TERRACES AREA 12.2 m<sup>2</sup>

#### UNIT 13

2 – BEDROOM CHALET

INTERNAL AREA 102.4 m<sup>2</sup>

TERRACES AREA 12.7 m<sup>2</sup>

TOTAL AREA 115.1 m<sup>2</sup>

#### UNIT 14

3 – BEDROOM CHALET

INTERNAL AREA 120.4 m<sup>2</sup>

TERRACES AREA 17.1 m<sup>2</sup>

TOTAL AREA 137.5 m<sup>2</sup>