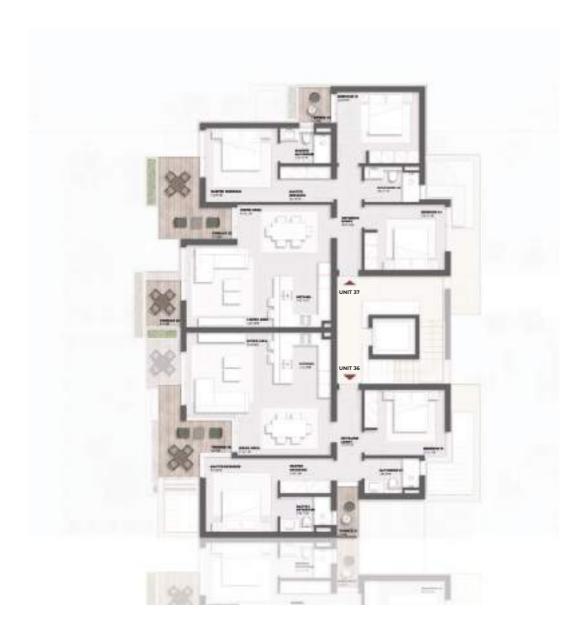

### UNIT 36

2 – BEDROOM CHALET

TERRACES AREA 101.5 m<sup>2</sup>
TOTAL AREA 113.7 m<sup>2</sup>

### UNIT 37

3 – BEDROOM CHALET

INTERNAL AREA 119.3 m<sup>2</sup>
TERRACES AREA 16.5 m<sup>2</sup>

TOTAL AREA 135.8 m<sup>2</sup>