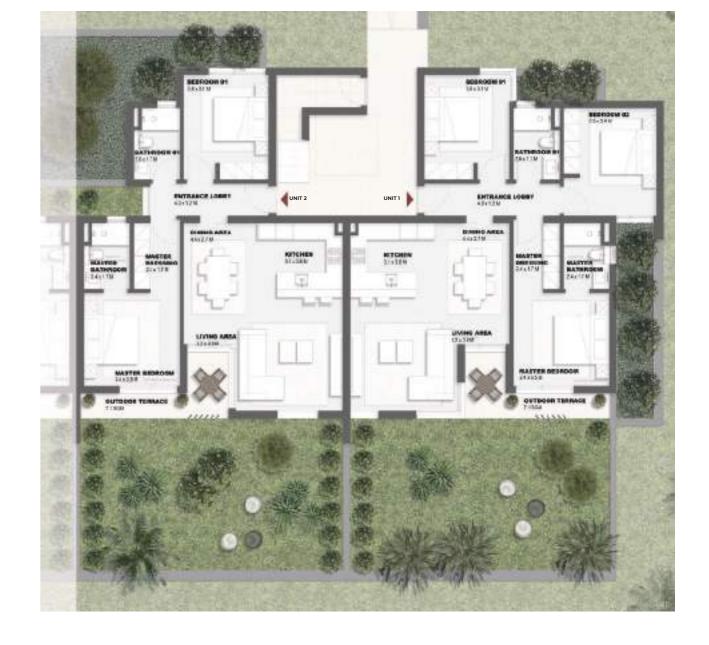

## TYPE A

**GROUND FLOOR** 

#### UNIT 01

3 – BEDROOM CHALET

INTERNAL AREA 119.6 m<sup>2</sup>

TERRACES AREA 7.1 m<sup>2</sup>

 $126.7 \, \mathrm{m}^2$ TOTAL AREA

#### UNIT 02

2 - BEDROOM CHALET

INTERNAL AREA 102.2 m<sup>2</sup>

TERRACES AREA 7.2 m<sup>2</sup>

109.4 m<sup>2</sup> TOTAL AREA

1. All rooms dimensions are measured to structural elements and exclude wall finished and construction tolerances. 2. All materials, dimensions and drawings are approximate, information subject to change without notice. 3. Actual areas may vary from the-stated area, Drawings not to scale. The developer reserves the right to make revisions. 4. Actual front windows, porches, terraces, loggia and exterior trim detail may vary by elevation styles and floor level. 5. Pools & Car parking canopies are not included. 6. Unit exact orientation and mirror, if any are according to the technical Contract Appendix and detailed master plan. The above is only for Illustrative Purposes