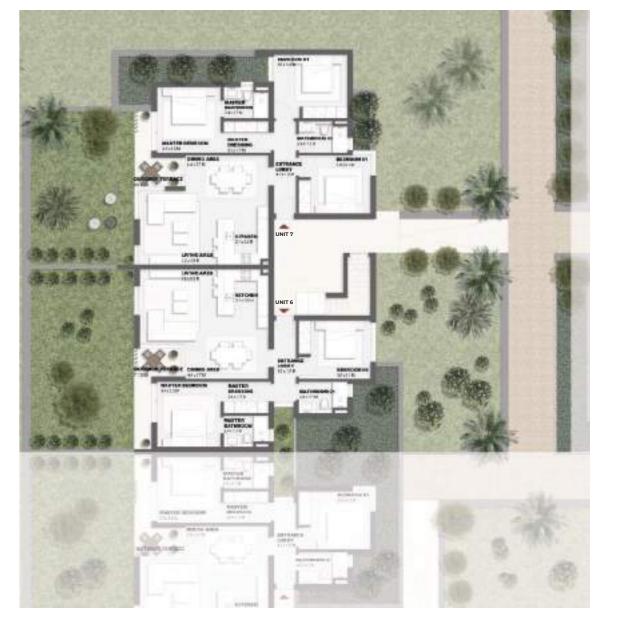

### **LUMERA WATER CHALETS**

Lumera

TYPE C GROUND FLOOR

UNIT 01

3 – BEDROOM CHALET

INTERNAL AREA 118.9 m<sup>2</sup>

TERRACES AREA 7.1 m<sup>2</sup>

TOTAL AREA 126.0 m<sup>2</sup>

UNIT 02

2 – BEDROOM CHALET

INTERNAL AREA 101.7 m<sup>2</sup>

TERRACES AREA 7.2 m<sup>2</sup>

TOTAL AREA 108.9 m<sup>2</sup>

#### UNIT 03

2 – BEDROOM CHALET

INTERNAL AREA 101.7 m<sup>2</sup>

TERRACES AREA 7.2 m<sup>2</sup>

TOTAL AREA 108.9 m<sup>2</sup>

#### UNIT 04

3 – BEDROOM CHALET

INTERNAL AREA 118.9 m<sup>2</sup>

TERRACES AREA 7.1 m<sup>2</sup>

TOTAL AREA 126.0 m<sup>2</sup>