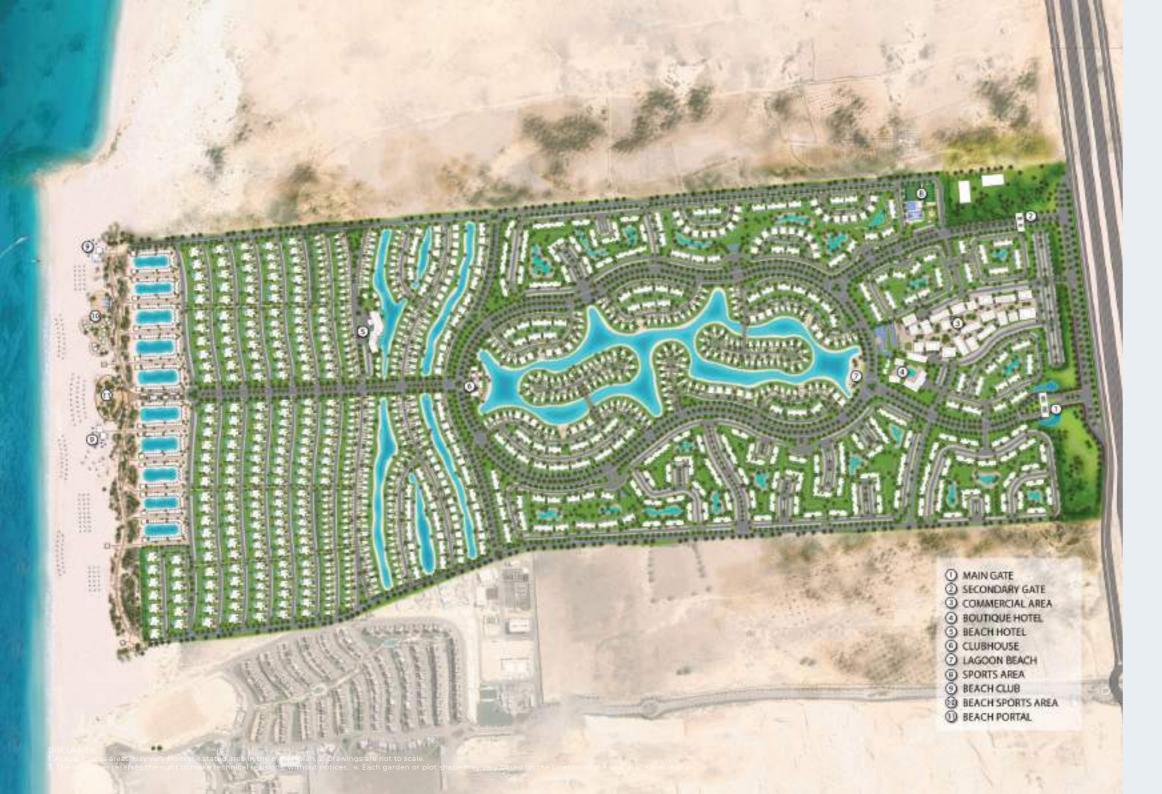

Solaré is more than just a summer home with an enchanting resort feel, but rather a 360 outlook on floating beauty and Italian way of living, coming alive on 386 acres. The gated community's edge lies in a smart elevation technique that not only breaks down the optimum in lagoon serenity and limitless water views inside 82% of its homes but also envelopes residents in endless hours of sunshine, perfected by ideal breeze circulation for ultimate wellbeing. Designed as an all-inclusive coastal escape where privacy reigns supreme.

Every aspect of Solaré is carefully designed to maximize views, powered by breakthrough elevations that create an immersive living experience that is both relaxing and inspiring, but most importantly in absolute unity with the nature. The destination's design concept rises with residents' ambitions more than 31 meters above sea level to open onto 8 impressive levels of panoramic sea-views that are less than 200 meters away from the private beach. With expansive unit types, evenly spread out for residents' ultimate privacy, your home is an exclusive sanctuary of calmness, inspired by the open sea and meticulous design.