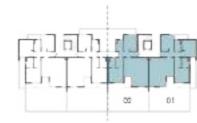

#### UNIT 01

3 – BEDROOM CHALET

INTERNAL AREA 119.6 m<sup>2</sup>

TERRACES AREA 7.1 m<sup>2</sup>

 $126.7 \, \mathrm{m}^2$ TOTAL AREA

#### UNIT 02

2 - BEDROOM CHALET

INTERNAL AREA 102.2 m<sup>2</sup>

TERRACES AREA 7.2 m<sup>2</sup>

109.4 m<sup>2</sup> TOTAL AREA

1. All rooms dimensions are measured to structural elements and exclude wall finished and construction tolerances. 2. All materials, dimensions and drawings are approximate, information subject to change without notice. 3. Actual areas may vary from the-stated area, Drawings not to scale. The developer reserves the right to make revisions. 4. Actual front windows, porches, terraces, loggia and exterior trim detail may vary by elevation styles and floor level. 5. Pools & Car parking canopies are not included. 6. Unit exact orientation and mirror, if any are according to the technical Contract Appendix and detailed master plan. The above is only for Illustrative Purposes