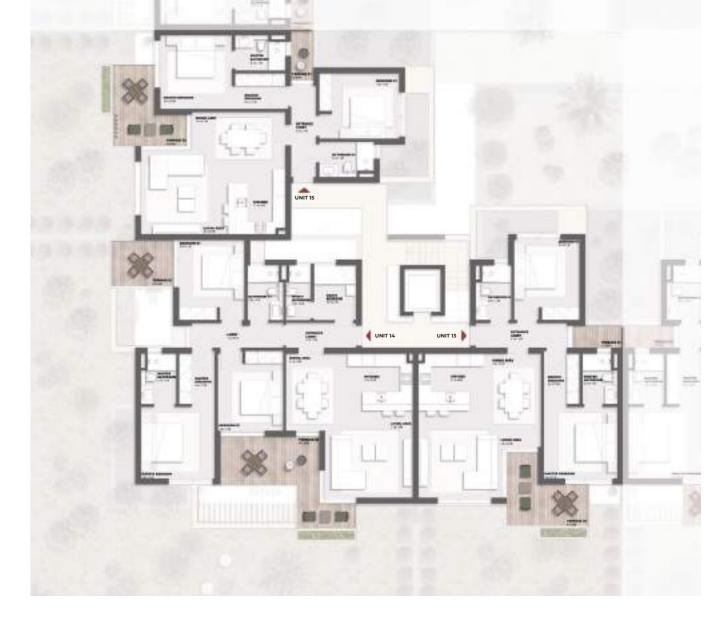

#### UNIT 13

2 – BEDROOM CHALET

INTERNAL AREA 102.4 m<sup>2</sup>

TERRACES AREA 12.7 m<sup>2</sup>

TOTAL AREA 115.1 m<sup>2</sup>

#### UNIT 14

3 – BEDROOM CHALET

INTERNAL AREA 120.4 m<sup>2</sup>

TERRACES AREA 17.1 m<sup>2</sup>

TOTAL AREA 137.5 m<sup>2</sup>