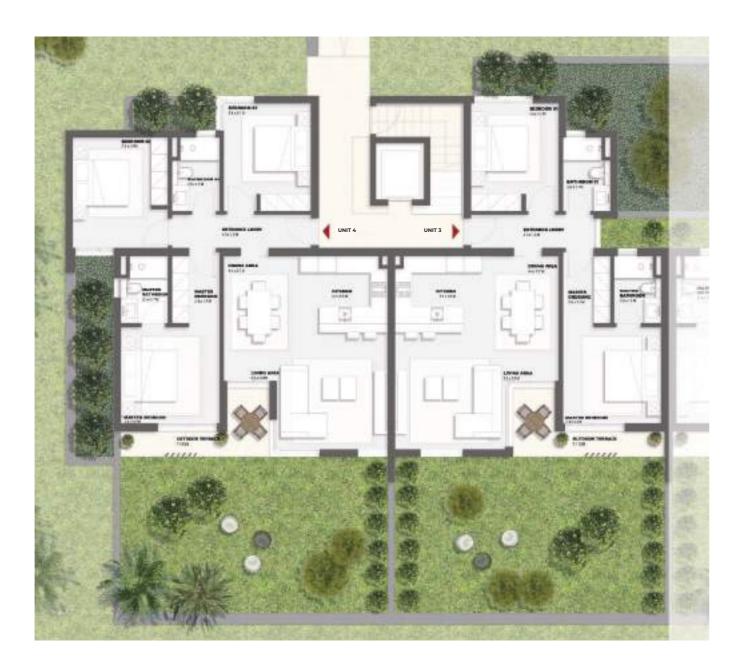

# TYPE A GROUND FLOOR

#### UNIT 03

2 – BEDROOM CHALET

INTERNAL AREA 102.2 m<sup>2</sup>

TERRACES AREA 7.2 m<sup>2</sup>

TOTAL AREA 109.4 m<sup>2</sup>

#### UNIT 04

3 – BEDROOM CHALET

INTERNAL AREA 119.6 m<sup>2</sup>

TERRACES AREA 7.1 m<sup>2</sup>

TOTAL AREA

 $126.7 \, \mathrm{m}^2$ 