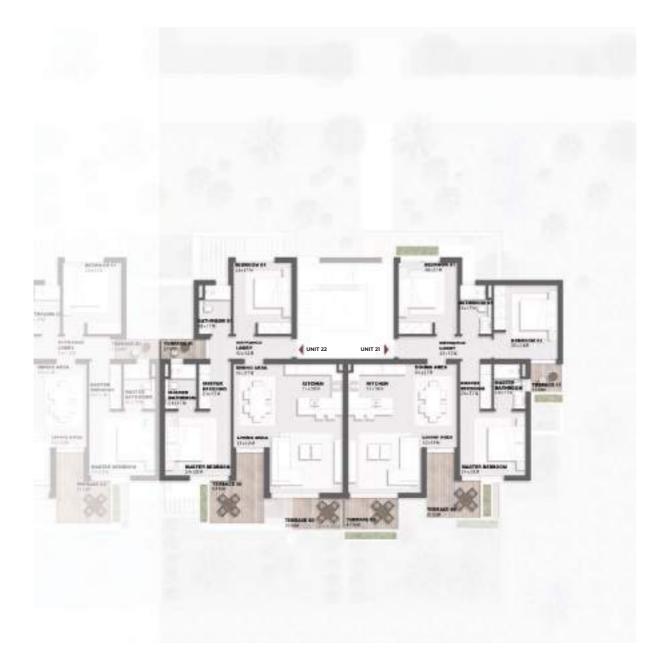

#### UNIT 21

3 – BEDROOM CHALET

120.2 m<sup>2</sup> INTERNAL AREA

 $15.5 \text{ m}^2$ TERRACES AREA

135.7 m<sup>2</sup> TOTAL AREA

#### UNIT 22

2 – BEDROOM CHALET

102.8 m<sup>2</sup> INTERNAL AREA

 $16.4 \text{ m}^2$ TERRACES AREA

119.2 m<sup>2</sup> TOTAL AREA