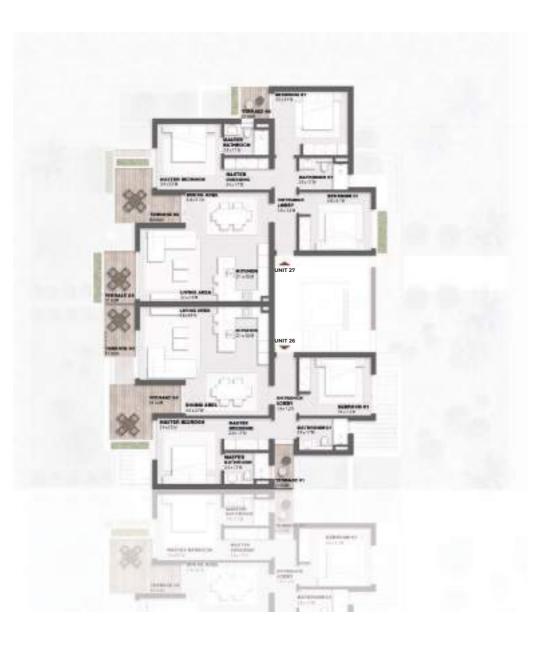

### UNIT 27

3 – BEDROOM CHALET

INTERNAL AREA 119.4 m<sup>2</sup>

TERRACES AREA 15.5 m<sup>2</sup>

TOTAL AREA 134.9 m<sup>2</sup>