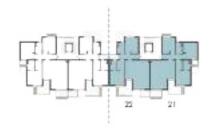

#### UNIT 21

3 – BEDROOM CHALET

120.2 m<sup>2</sup> INTERNAL AREA

 $15.5 \text{ m}^2$ TERRACES AREA

135.7 m<sup>2</sup> TOTAL AREA

#### UNIT 22

2 – BEDROOM CHALET

102.8 m<sup>2</sup> INTERNAL AREA

 $16.4 \text{ m}^2$ TERRACES AREA

119.2 m<sup>2</sup> TOTAL AREA