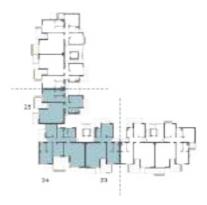

#### UNIT 23

2 – BEDROOM CHALET

 $102.8 \text{ m}^2$ INTERNAL AREA

 $16.4 \text{ m}^2$ TERRACES AREA

119.2 m<sup>2</sup> TOTAL AREA

#### UNIT 24

3 – BEDROOM CHALET

120.2 m<sup>2</sup> INTERNAL AREA

 $15.5 \text{ m}^2$ TERRACES AREA

135.7 m<sup>2</sup> TOTAL AREA

DISCLAIMER 1. All rooms dimensions are measured to structural elements and exclude wall finished and construction tolerances. 2. All materials, dimensions and drawings are approximate, information subject to change without notice. 3. Actual areas may vary from the-stated area, Drawings not to scale. The developer reserves the right to make revisions. 4. Actual front windows, porches, terraces, loggia and exterior trim detail may vary by elevation styles and floor level. 5. Pools & Car parking canopies are not included. 6. Unit exact orientation and mirror, if any are according to the technical Contract Appendix and detailed master plan. The above is only for Illustrative Purposes 1. All rooms dimensions are measured to structural elements and exclude wall finished and construction tolerances. 2. All materials, dimensions and drawings are approximate, information subject to change without notice. 3. Actual areas may vary from the-stated area, Drawings not to scale. The developer reserves the right to make revisions. 4. Actual front windows, porches, terraces, loggia and exterior trim detail may vary by elevation styles and floor level. 5. Pools & Car parking canopies are not included. 6. Unit exact orientation and mirror, if any are according to the technical Contract Appendix and detailed master plan. The above is only for Illustrative Purposes

### UNIT 25

2 – BEDROOM CHALET

INTERNAL AREA 101.5 m<sup>2</sup>

TERRACES AREA 13.2 m<sup>2</sup>

TOTAL AREA 114.7 m<sup>2</sup>

UNIT 26
SENIOR CHALET

INTERNAL AREA 133.4 m<sup>2</sup>

TERRACES AREA 17.7 m<sup>2</sup>