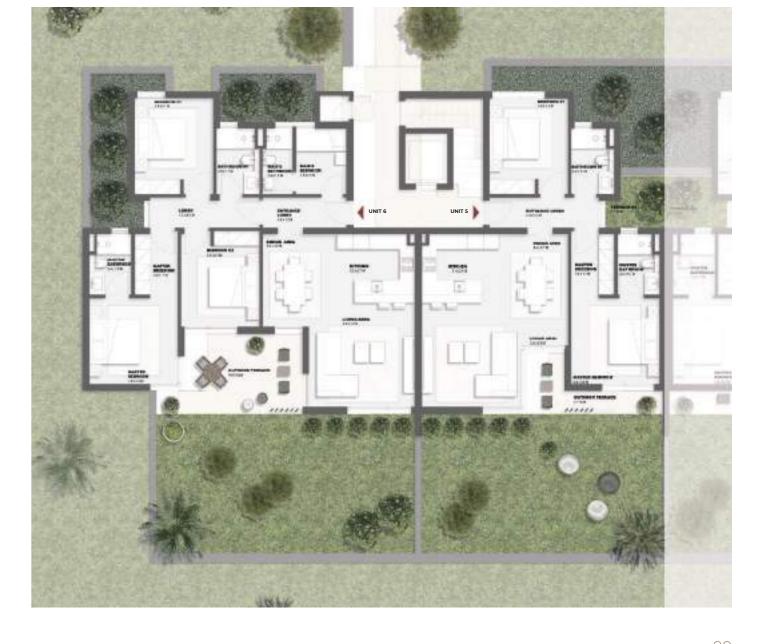

LUMERA WATER CHALETS TYPE A

## **LUMERA WATER CHALETS**

TYPE A

FRONT

DISCLAIMER

1. This façade is subjected to minor amendments without prior notice. 2. Specification, materials and/or colors might be changed based on the final design and material availability, actual unit finishings for front windows, porches, Terraces Area, loggia and exterior trim may vary by elevation styles and floor level. 3. This façade is for illustrative purposes. 4. Pools & Car parking canopies are not included.

#### TYPE A

BACK

### **LUMERA WATER CHALETS**

## TYPE A

**GROUND FLOOR** 