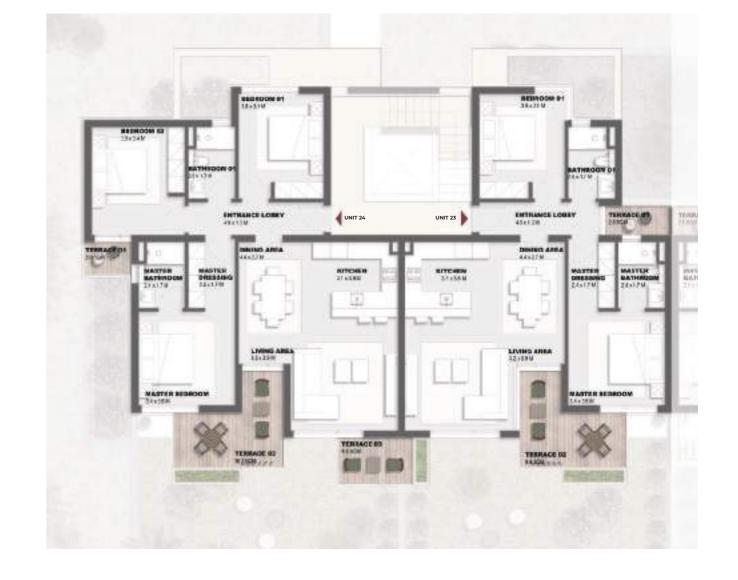

#### UNIT 23

2 – BEDROOM CHALET

 $102.8 \text{ m}^2$ INTERNAL AREA

 $16.4 \text{ m}^2$ TERRACES AREA

119.2 m<sup>2</sup> TOTAL AREA

#### UNIT 24

3 – BEDROOM CHALET

120.2 m<sup>2</sup> INTERNAL AREA

 $15.5 \text{ m}^2$ TERRACES AREA

135.7 m<sup>2</sup> TOTAL AREA

DISCLAIMER 1. All rooms dimensions are measured to structural elements and exclude wall finished and construction tolerances. 2. All materials, dimensions and drawings are approximate, information subject to change without notice. 3. Actual areas may vary from the-stated area, Drawings not to scale. The developer reserves the right to make revisions. 4. Actual front windows, porches, terraces, loggia and exterior trim detail may vary by elevation styles and floor level. 5. Pools & Car parking canopies are not included. 6. Unit exact orientation and mirror, if any are according to the technical Contract Appendix and detailed master plan. The above is only for Illustrative Purposes 1. All rooms dimensions are measured to structural elements and exclude wall finished and construction tolerances. 2. All materials, dimensions and drawings are approximate, information subject to change without notice. 3. Actual areas may vary from the-stated area, Drawings not to scale. The developer reserves the right to make revisions. 4. Actual front windows, porches, terraces, loggia and exterior trim detail may vary by elevation styles and floor level. 5. Pools & Car parking canopies are not included. 6. Unit exact orientation and mirror, if any are according to the technical Contract Appendix and detailed master plan. The above is only for Illustrative Purposes