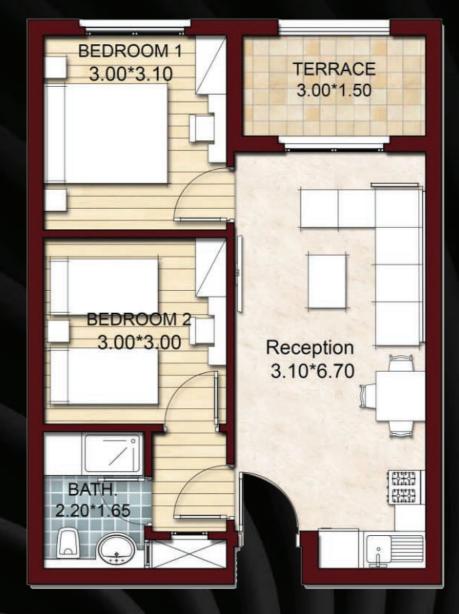

# Net Area = 70M2

| Reception  | 3,10 X 6,70 |
|------------|-------------|
| Bed Room I | 3,00 X 3,10 |
| Bed Room ſ | 3,00 X 3,00 |
| Bathroom   | 1,65 X 2,20 |
| Terrace    | 3,00 X 1,50 |

Construction Update