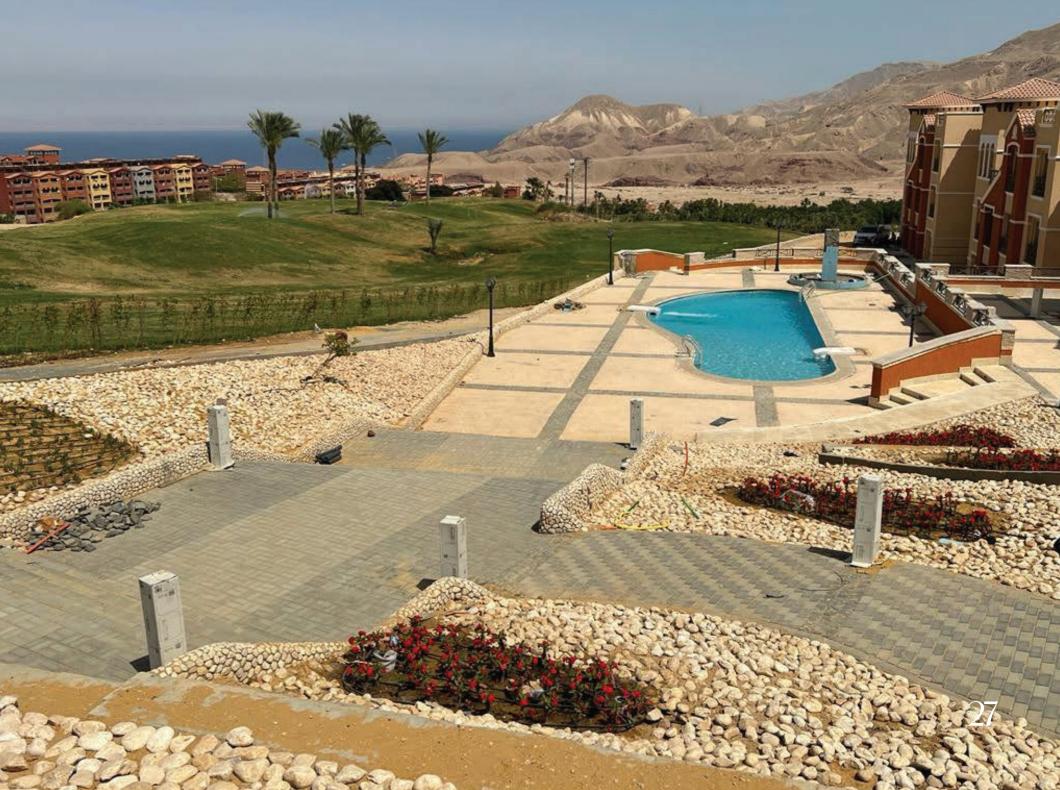

# Net Area = 70M2

| Reception  | 3,10 X 6,70 |
|------------|-------------|
| Bed Room I | 3,00 X 3,10 |
| Bed Room ſ | 3,00 X 3,00 |
| Bathroom   | 1,65 X 2,20 |
| Terrace    | 3,00 X 1,50 |

Construction Update