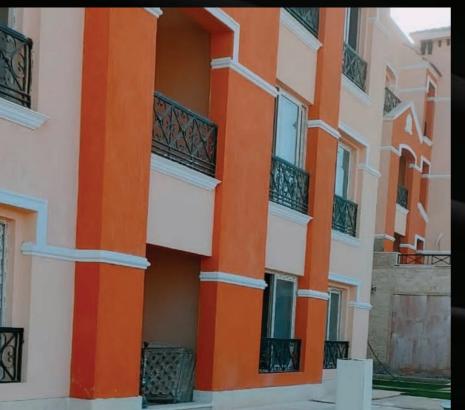

# Net Area = 70M2

| Reception  | 3,10 X 6,70 |
|------------|-------------|
| Bed Room I | 3,00 X 3,10 |
| Bed Room ſ | 3,00 X 3,00 |
| Bathroom   | 1,65 X 2,20 |
| Terrace    | 3,00 X 1,50 |

Construction Update