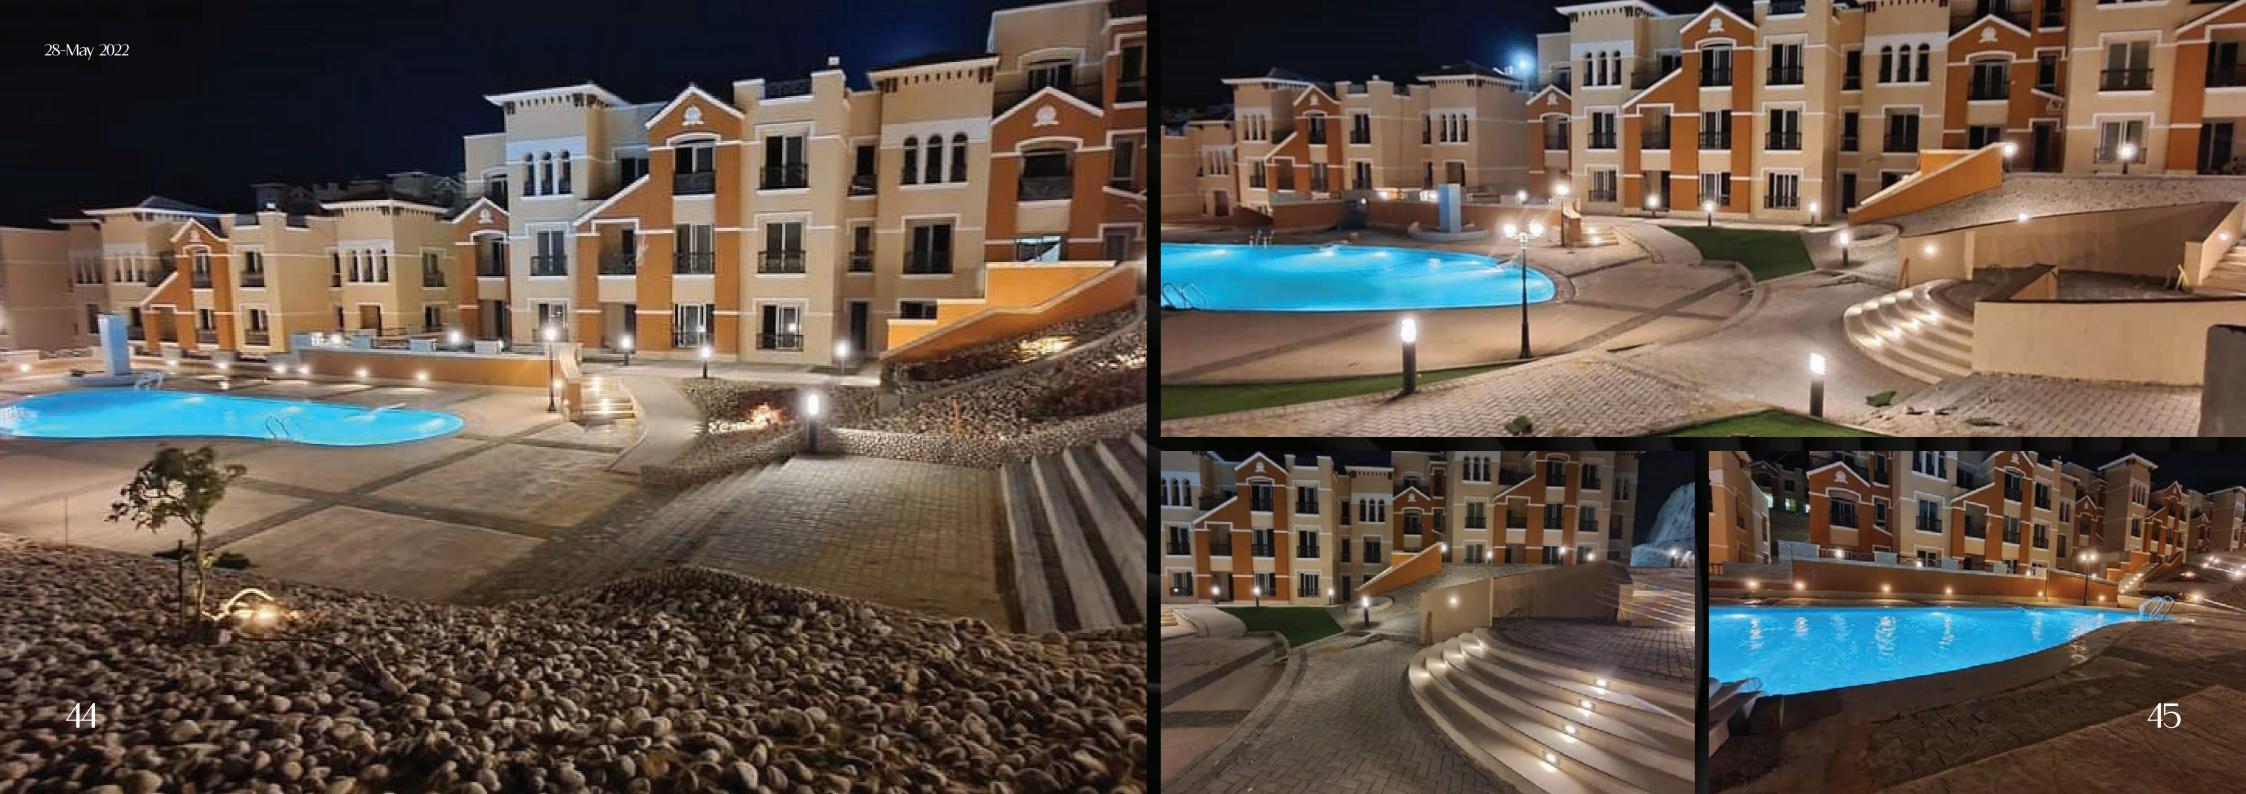

# Net Area = 70M2

| Reception  | 3,10 X 6,70 |
|------------|-------------|
| Bed Room I | 3,00 X 3,10 |
| Bed Room ſ | 3,00 X 3,00 |
| Bathroom   | 1,65 X 2,20 |
| Terrace    | 3,00 X 1,50 |

Construction Update