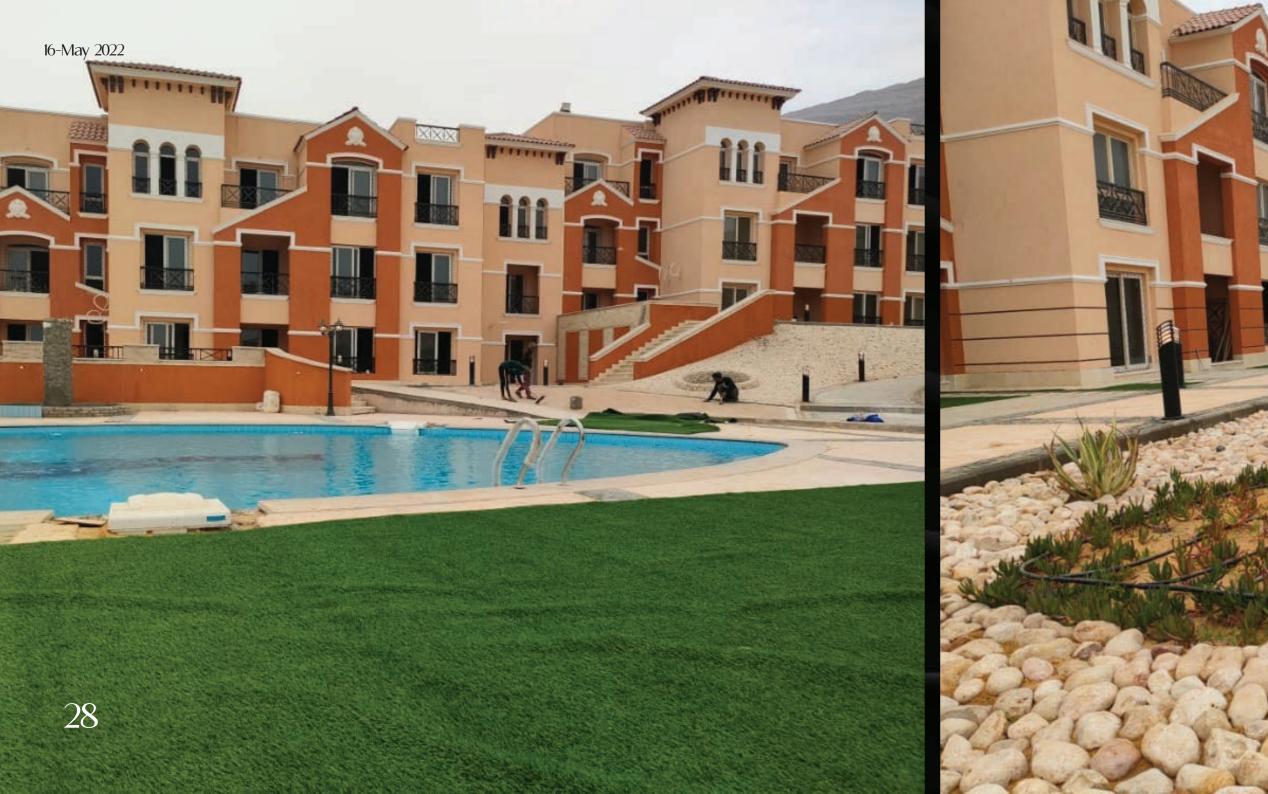

# Net Area = 70M2

| Reception  | 3,10 X 6,70 |
|------------|-------------|
| Bed Room I | 3,00 X 3,10 |
| Bed Room ſ | 3,00 X 3,00 |
| Bathroom   | 1,65 X 2,20 |
| Terrace    | 3,00 X 1,50 |

Construction Update