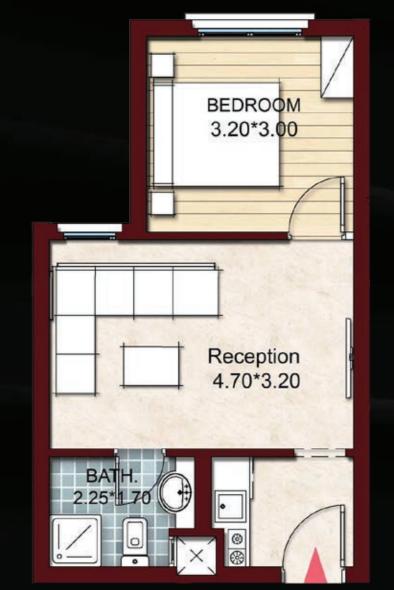

# Gross Area = 50M2 Net Area = 40M2

| Reception | 4,70 X 3,20 |
|-----------|-------------|
| Kitchen   | 1,85 X 2,65 |
| Bed Room  | 3,20 X 3,00 |
| Bathroom  | 2,25 X 1,70 |