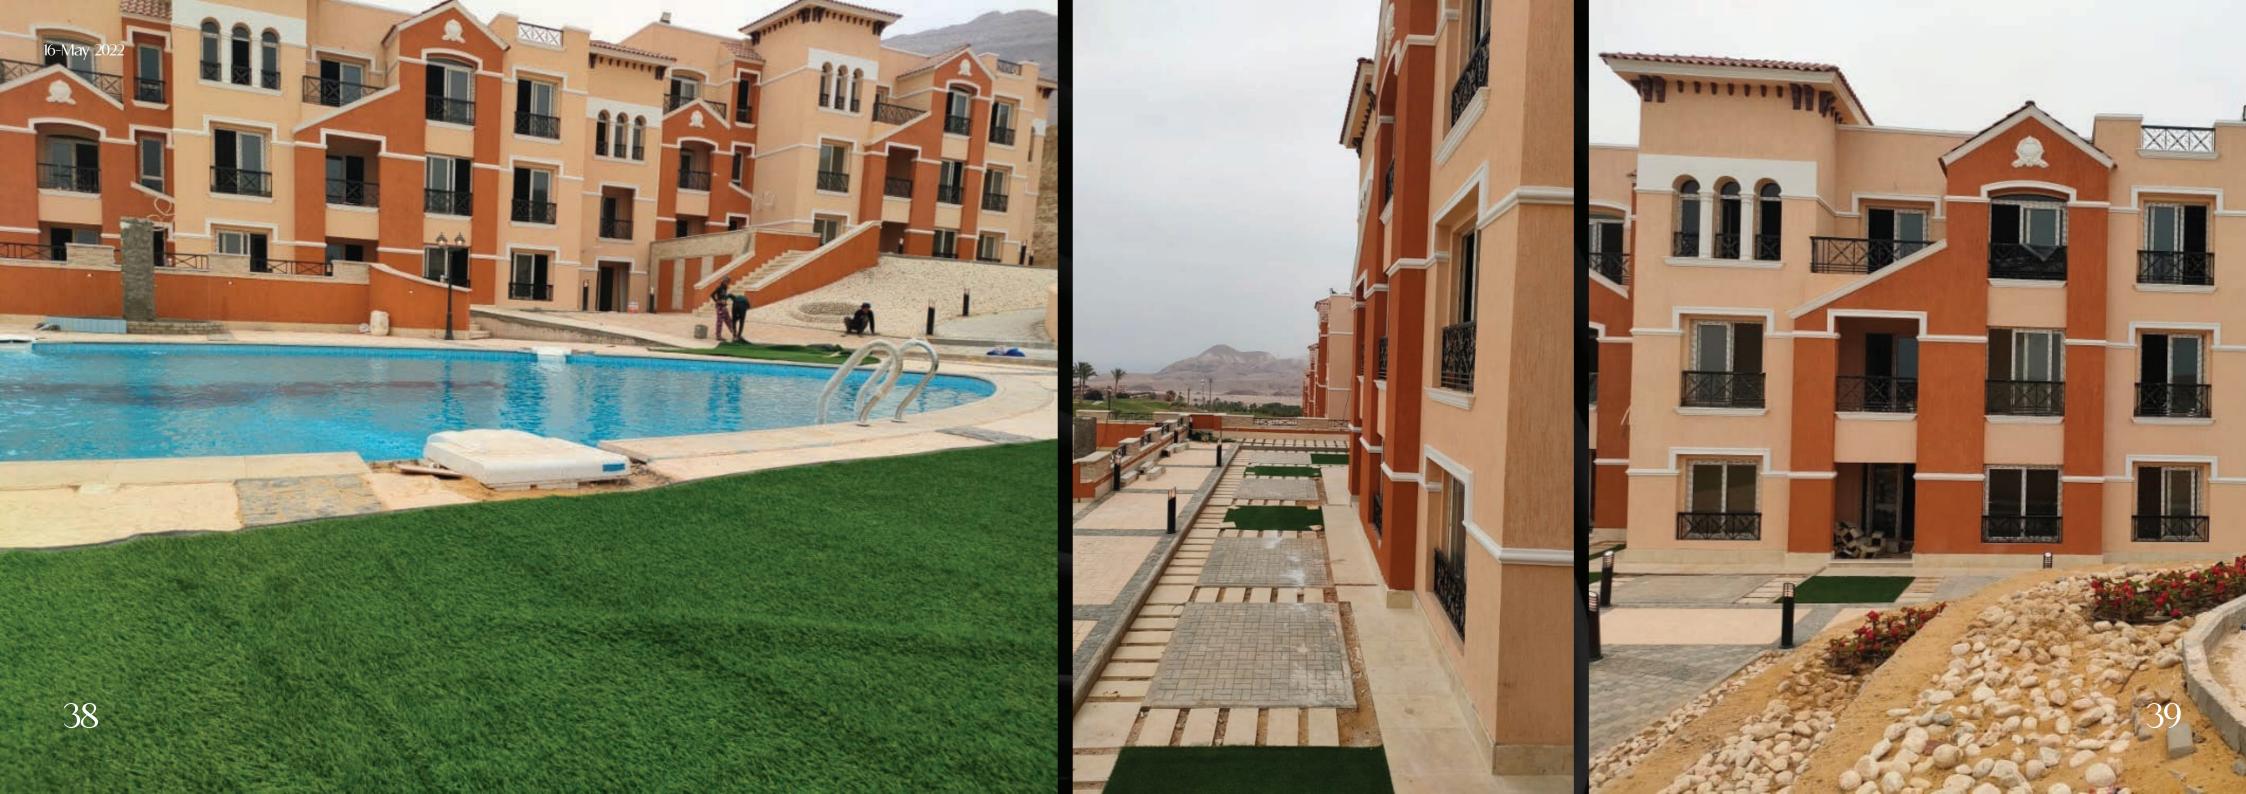

# Net Area = 70M2

| Reception  | 3,10 X 6,70 |
|------------|-------------|
| Bed Room I | 3,00 X 3,10 |
| Bed Room ſ | 3,00 X 3,00 |
| Bathroom   | 1,65 X 2,20 |
| Terrace    | 3,00 X 1,50 |

Construction Update