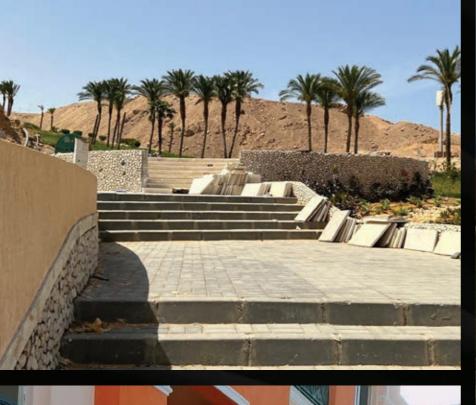

# Net Area = 70M2

| Reception  | 3,10 X 6,70 |
|------------|-------------|
| Bed Room I | 3,00 X 3,10 |
| Bed Room ſ | 3,00 X 3,00 |
| Bathroom   | 1,65 X 2,20 |
| Terrace    | 3,00 X 1,50 |

Construction Update