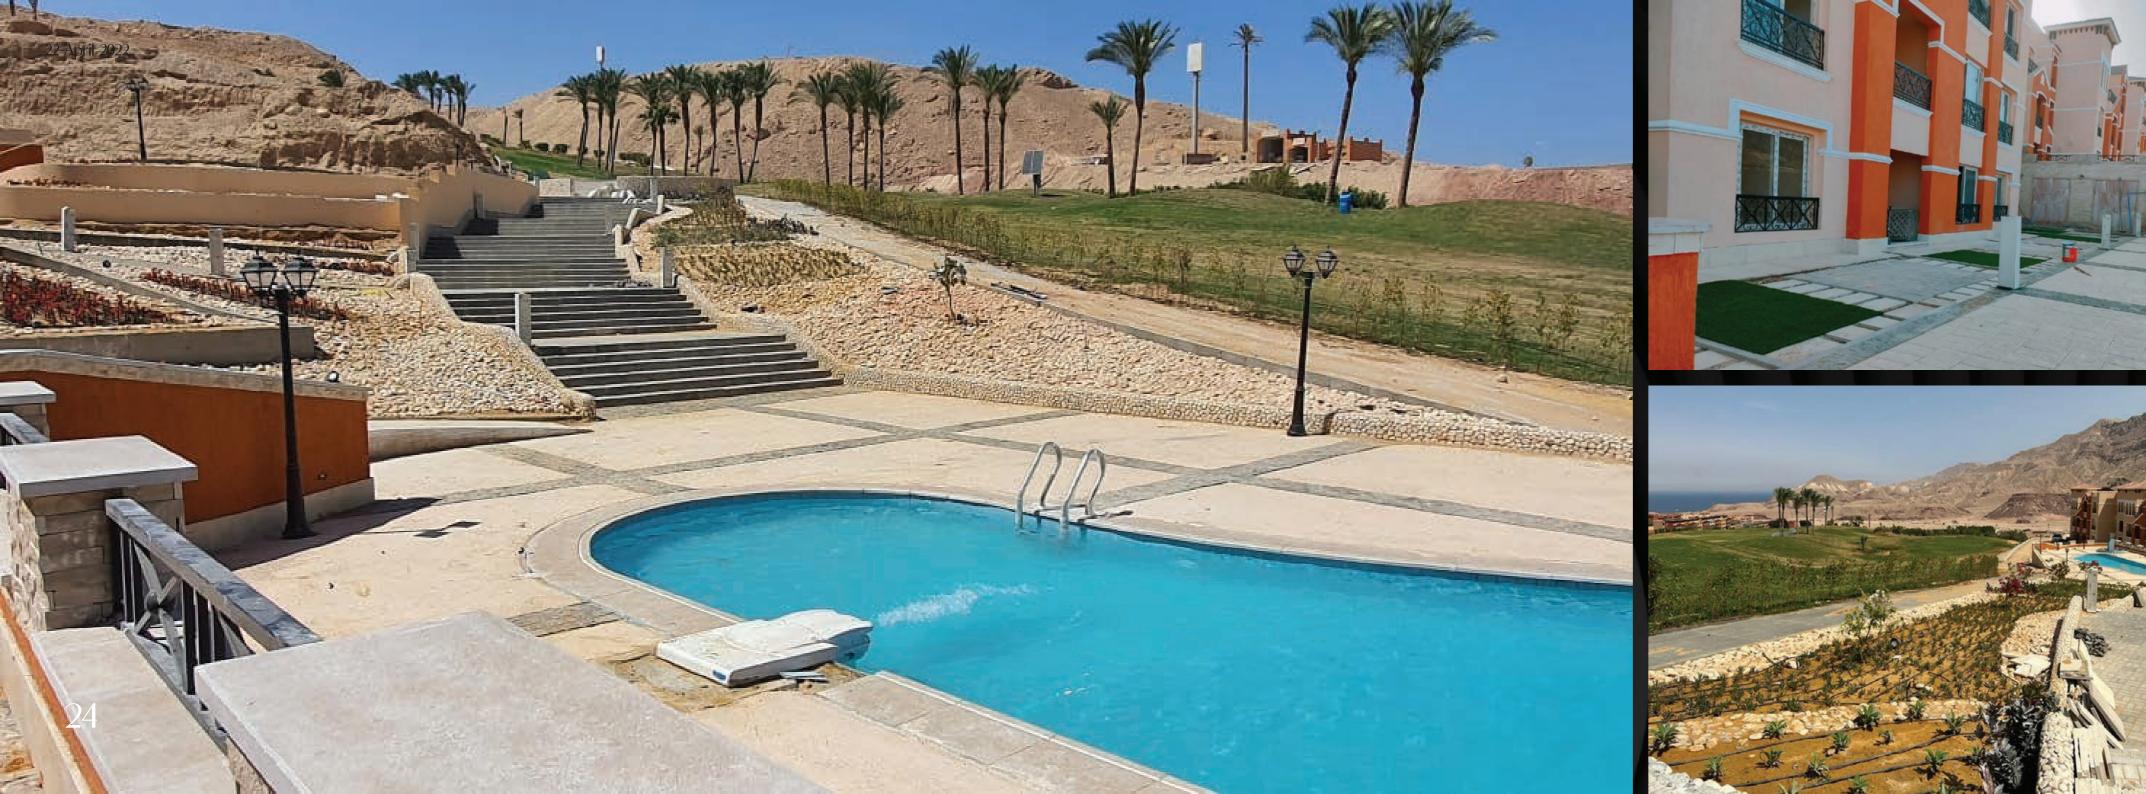

# Net Area = 70M2

| Reception  | 3,10 X 6,70 |
|------------|-------------|
| Bed Room I | 3,00 X 3,10 |
| Bed Room ſ | 3,00 X 3,00 |
| Bathroom   | 1,65 X 2,20 |
| Terrace    | 3,00 X 1,50 |

Construction Update