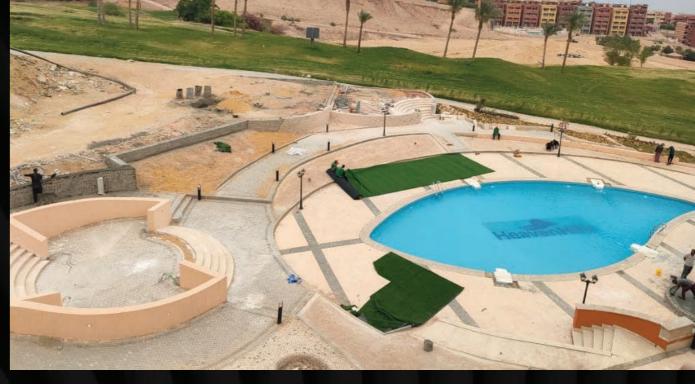

# Net Area = 70M2

| Reception  | 3,10 X 6,70 |
|------------|-------------|
| Bed Room I | 3,00 X 3,10 |
| Bed Room ſ | 3,00 X 3,00 |
| Bathroom   | 1,65 X 2,20 |
| Terrace    | 3,00 X 1,50 |

Construction Update