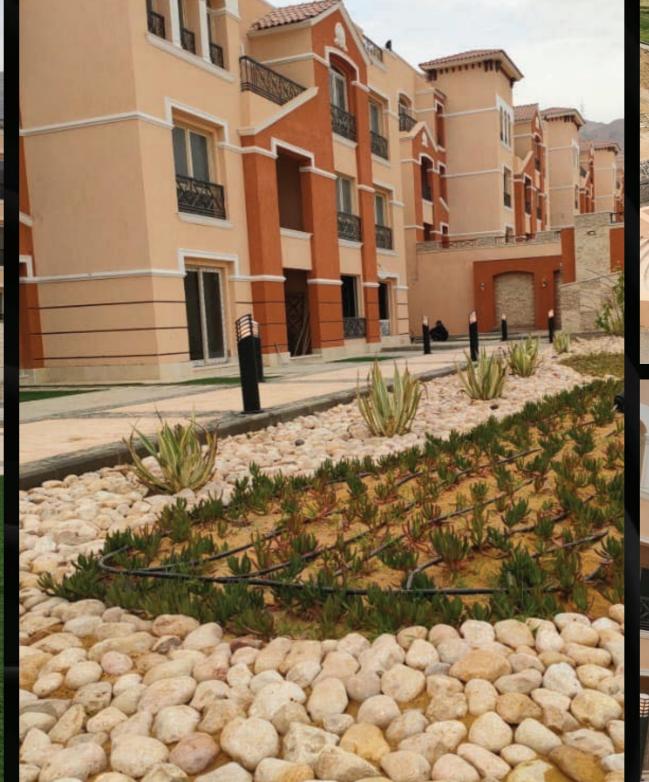

# Net Area = 70M2

| Reception  | 3,10 X 6,70 |
|------------|-------------|
| Bed Room I | 3,00 X 3,10 |
| Bed Room ſ | 3,00 X 3,00 |
| Bathroom   | 1,65 X 2,20 |
| Terrace    | 3,00 X 1,50 |

Construction Update