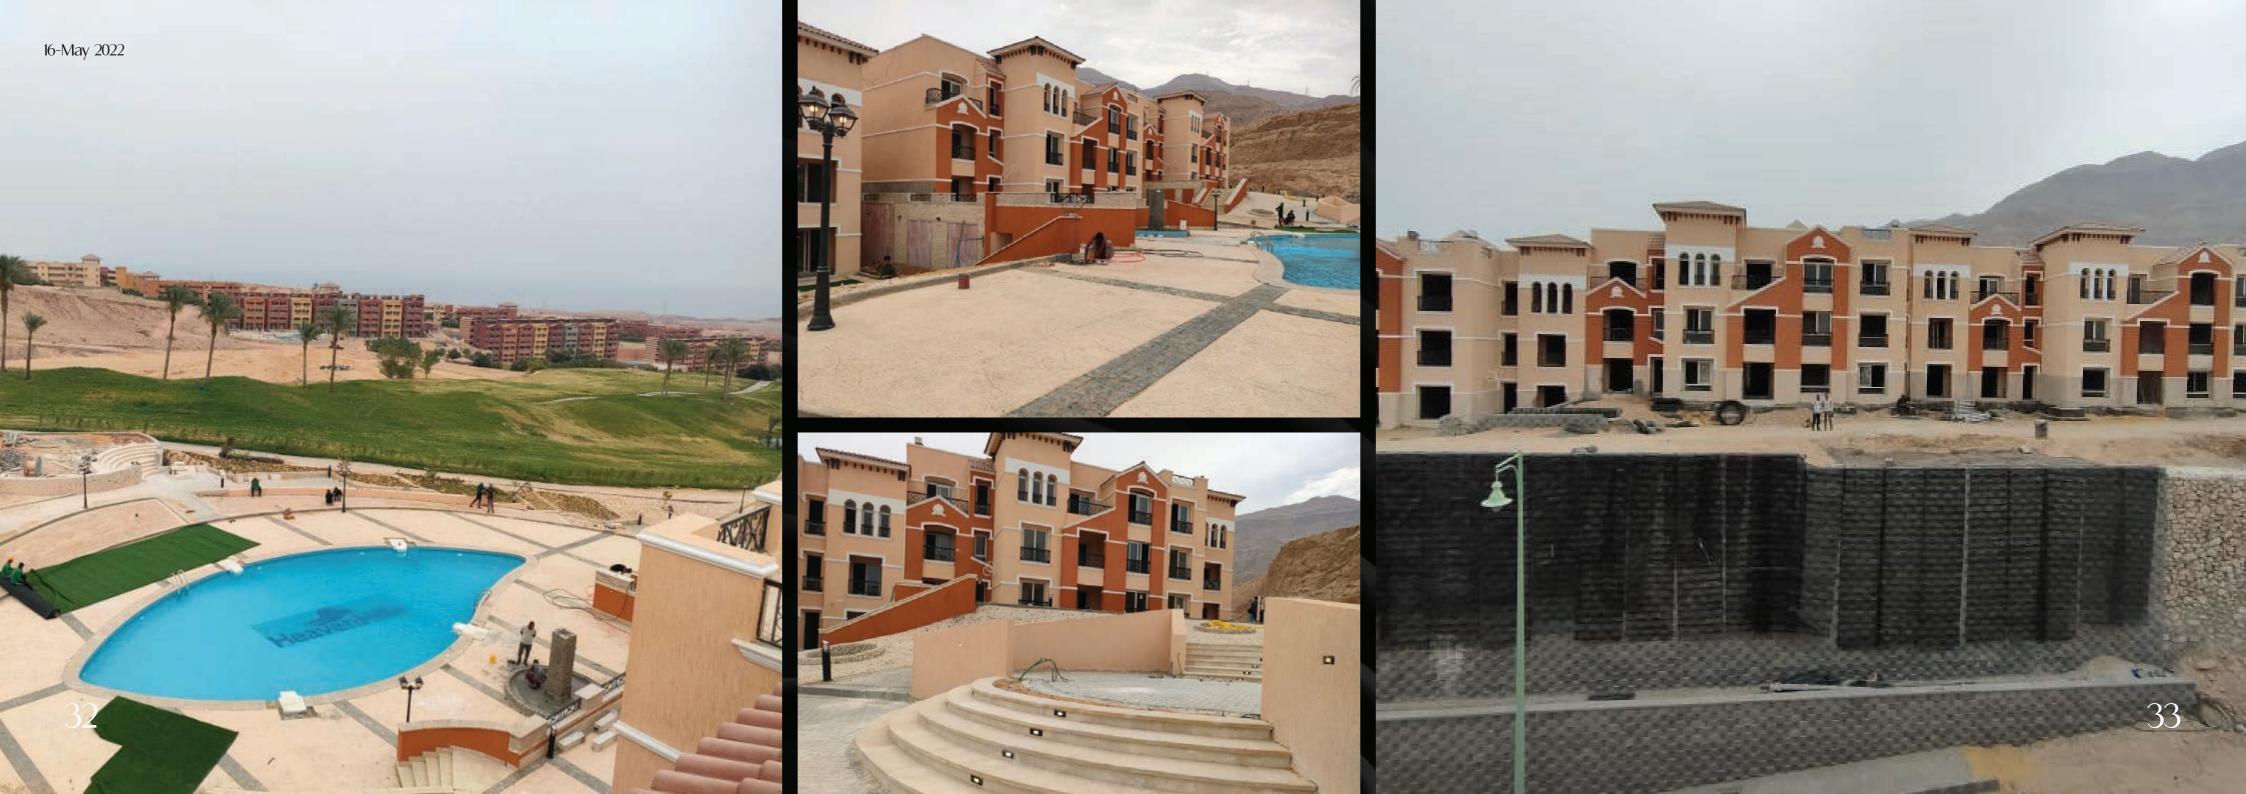

# Net Area = 70M2

| Reception  | 3,10 X 6,70 |
|------------|-------------|
| Bed Room I | 3,00 X 3,10 |
| Bed Room ſ | 3,00 X 3,00 |
| Bathroom   | 1,65 X 2,20 |
| Terrace    | 3,00 X 1,50 |

Construction Update