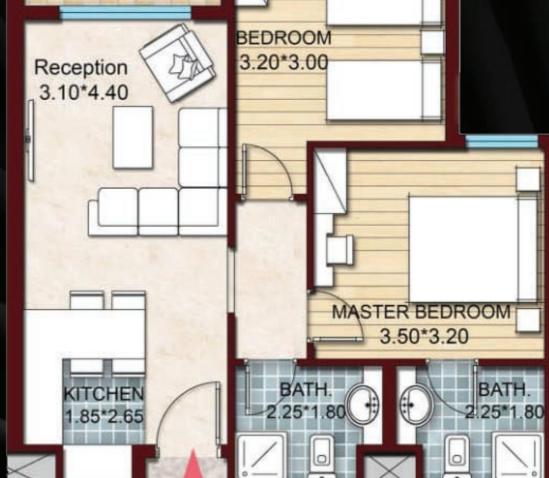

# Gross Area = 50M2 Net Area = 40M2

| Reception | 4,70 X 3,20 |
|-----------|-------------|
| Kitchen   | 1,85 X 2,65 |
| Bed Room  | 3,20 X 3,00 |
| Bathroom  | 2,25 X 1,70 |