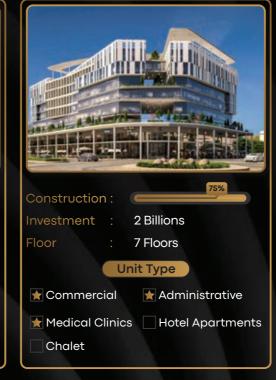

Vision

A long-term outlook and creativity to achieve progress and growth.



Fairness

Fairness in treatment and decision-making.



Accountability

Everyone is rewarded and punished for their actions or mistakes.



Responsibility

All employees are responsible for carrying out the job duties professionally.



Transparency

Treat all employees with clarity.

# Corporate Subsidiaries











#### Associated Entities

















# Our Projects















# Departments



Hazem El-Sherif Chairman



Mohamed Al-Assy Vice President



Osama Wagih chief executive officer



Ahmed Hussein Chief Financial Officer



Ahmed Khairy
Public Reltion Director





































# alborouj-eg.com





#### Our Clients Around The World



# Our Projects























5.8 Billions

45 Floors

Unit Type

**★** Commercial

Chalet



















# HeavenHills Porto Sokhna









# Floor Plans







BEDROOM (\*\*\*

3.10\*3.70







TERRACE 3.20\*1.10

KITCHEN 1.80\*1.70

BATH. 2.80\*1.60

MASTER BEDROOM 3.80\*3|10

Reception 3.20\*3.40

| Reception       | 3,10 X 3,40 |
|-----------------|-------------|
| Kitchen         | 1,80 X 1,70 |
| Master Bed Room | 3,80 X 3,10 |
| Bathroom M.BR   | 2,80 X 1,60 |
| Bed Room        | 3,10 X 3,70 |
| Bathroom        | 1,60 X 2,10 |
| Terrace         | 3,20 X 1,10 |





## Gross Area = 82M2 Net Area = 67M2

| Reception       | 3,10 X 4,40 |
|-----------------|-------------|
| Kitchen         | 1,85 X 2,65 |
| Master Bed Room | 3,50 X 3,20 |
| Bathroom M.BR   | 2,25 X 1,80 |
| Bed Room        | 3,20 X 3,00