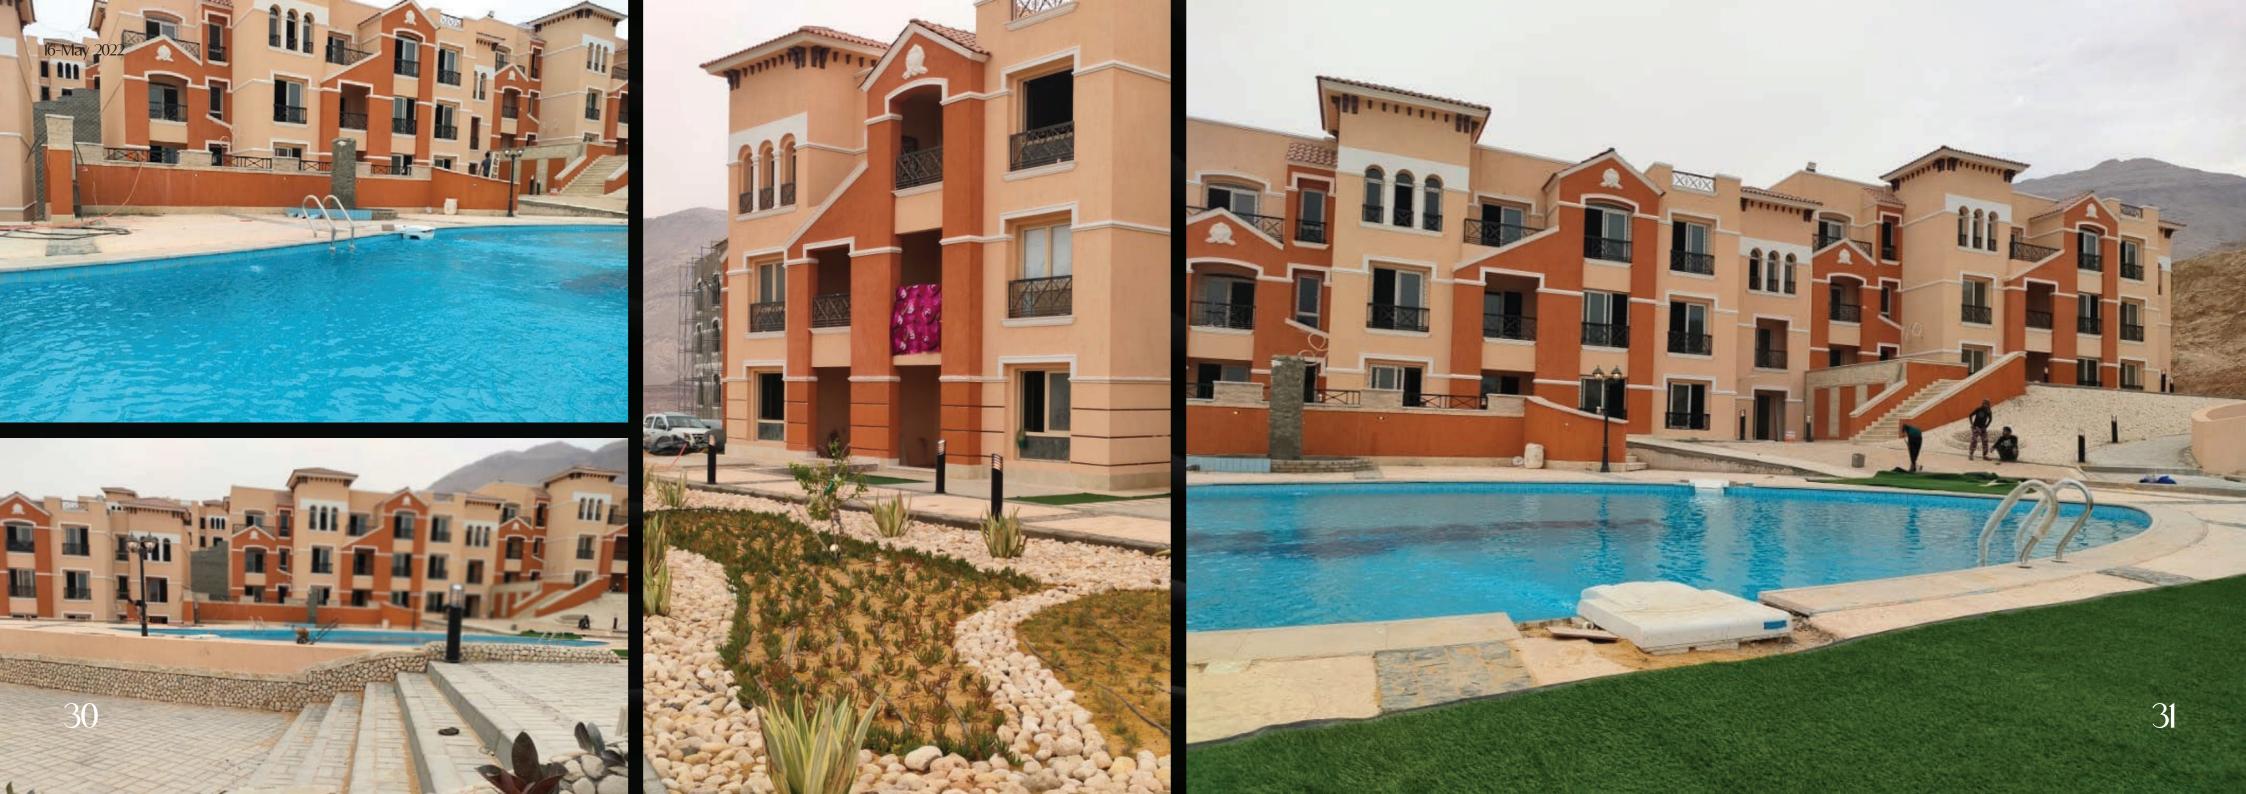

# Net Area = 70M2

| Reception  | 3,10 X 6,70 |
|------------|-------------|
| Bed Room I | 3,00 X 3,10 |
| Bed Room ſ | 3,00 X 3,00 |
| Bathroom   | 1,65 X 2,20 |
| Terrace    | 3,00 X 1,50 |

Construction Update