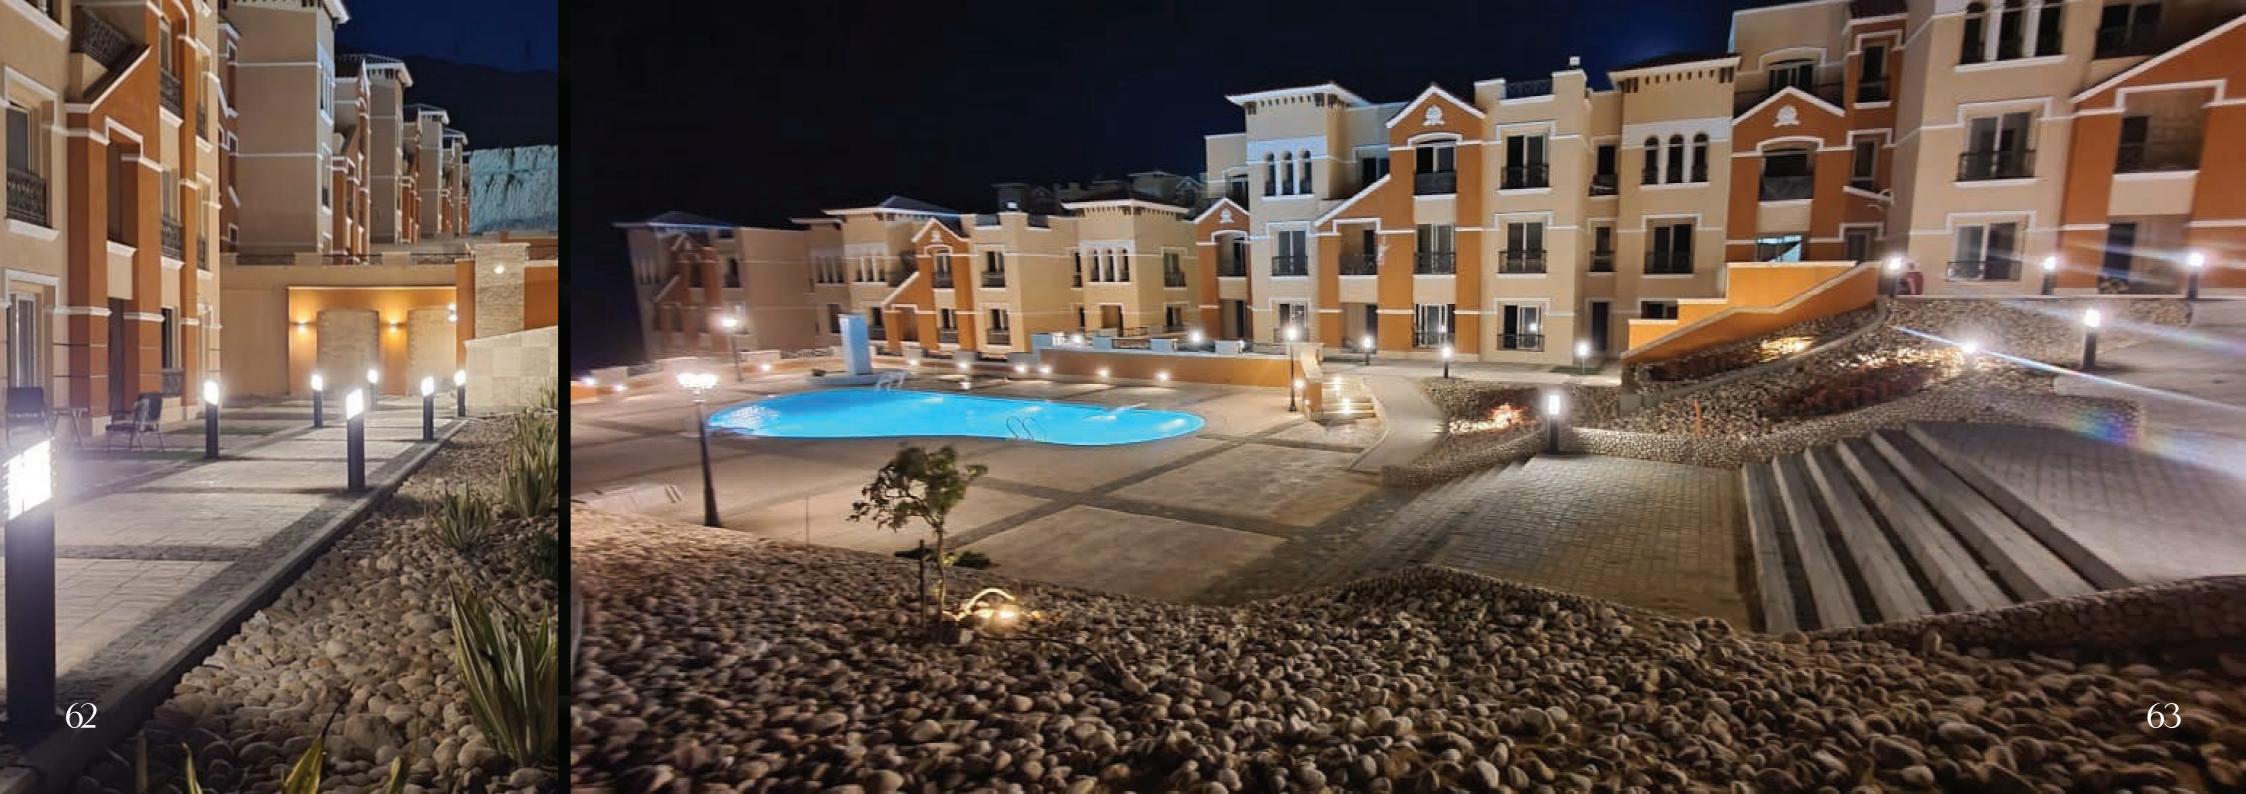

# Net Area = 70M2

| Reception  | 3,10 X 6,70 |
|------------|-------------|
| Bed Room I | 3,00 X 3,10 |
| Bed Room ſ | 3,00 X 3,00 |
| Bathroom   | 1,65 X 2,20 |
| Terrace    | 3,00 X 1,50 |

Construction Update