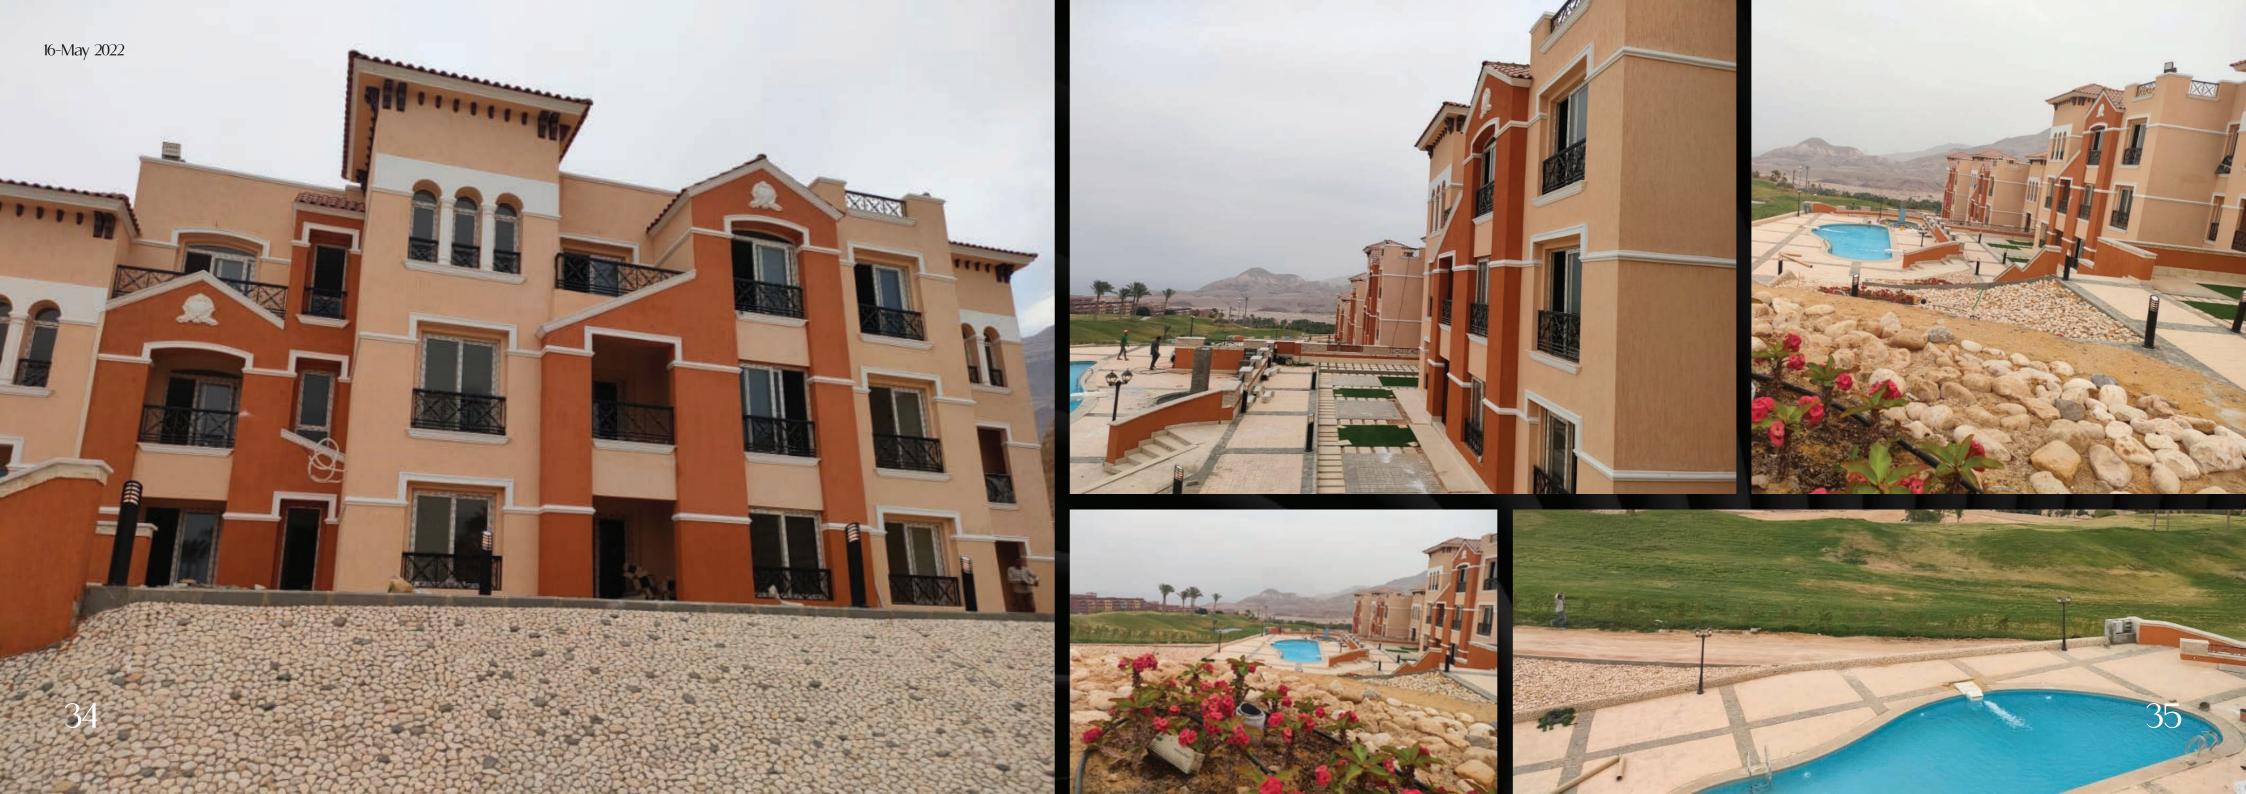

# Net Area = 70M2

| Reception  | 3,10 X 6,70 |
|------------|-------------|
| Bed Room I | 3,00 X 3,10 |
| Bed Room ſ | 3,00 X 3,00 |
| Bathroom   | 1,65 X 2,20 |
| Terrace    | 3,00 X 1,50 |

Construction Update