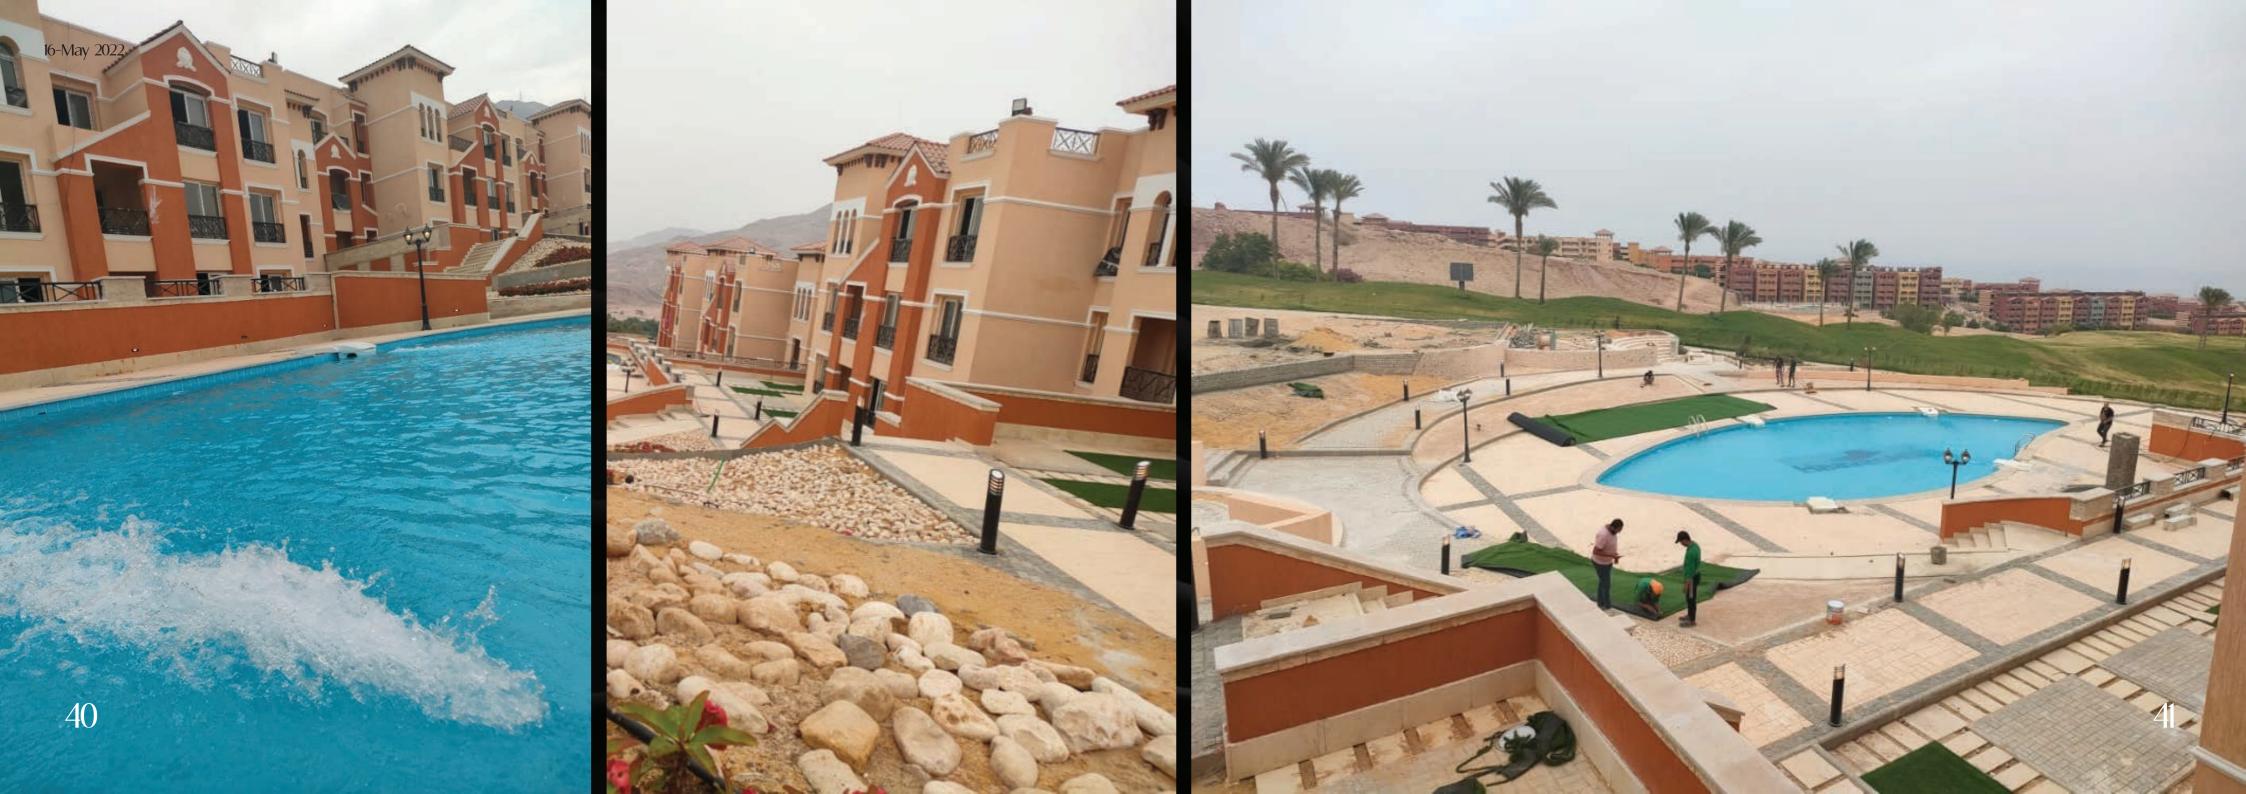

# Net Area = 70M2

| Reception  | 3,10 X 6,70 |
|------------|-------------|
| Bed Room I | 3,00 X 3,10 |
| Bed Room ſ | 3,00 X 3,00 |
| Bathroom   | 1,65 X 2,20 |
| Terrace    | 3,00 X 1,50 |

Construction Update