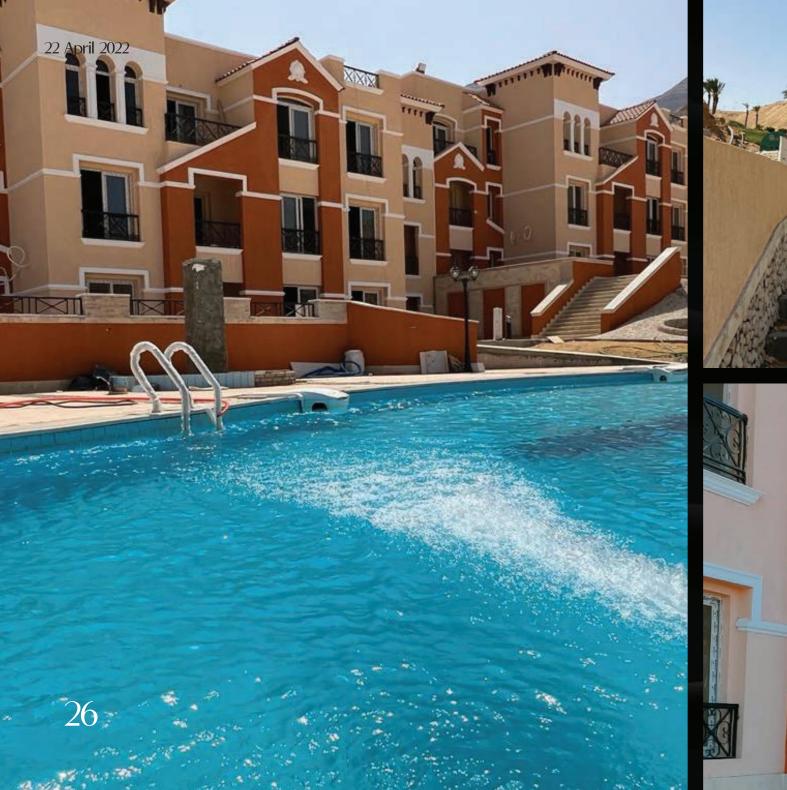

# Net Area = 70M2

| Reception  | 3,10 X 6,70 |
|------------|-------------|
| Bed Room I | 3,00 X 3,10 |
| Bed Room ſ | 3,00 X 3,00 |
| Bathroom   | 1,65 X 2,20 |
| Terrace    | 3,00 X 1,50 |

Construction Update