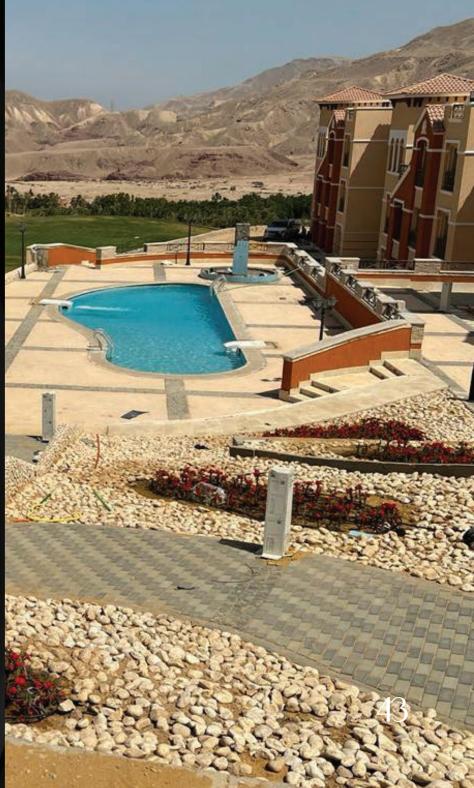

# Net Area = 70M2

| Reception  | 3,10 X 6,70 |
|------------|-------------|
| Bed Room I | 3,00 X 3,10 |
| Bed Room ſ | 3,00 X 3,00 |
| Bathroom   | 1,65 X 2,20 |
| Terrace    | 3,00 X 1,50 |

Construction Update