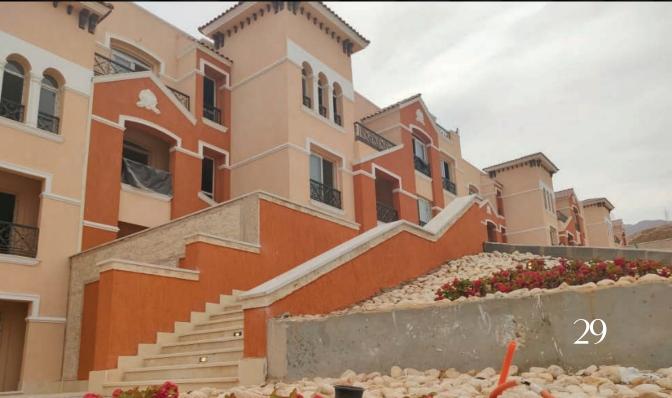

# Net Area = 70M2

| Reception  | 3,10 X 6,70 |
|------------|-------------|
| Bed Room I | 3,00 X 3,10 |
| Bed Room ſ | 3,00 X 3,00 |
| Bathroom   | 1,65 X 2,20 |
| Terrace    | 3,00 X 1,50 |

Construction Update