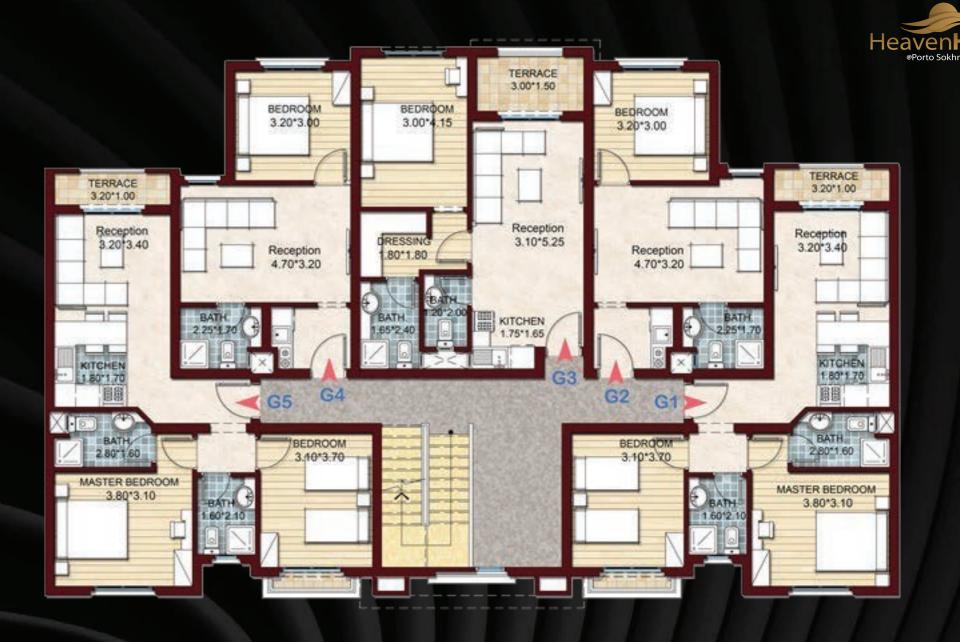

# Floor Plans

BEDROOM (\*\*\*

3.10\*3.70

TERRACE 3.20\*1.10

KITCHEN 1.80\*1.70

BATH. 2.80\*1.60

MASTER BEDROOM 3.80\*3|10

Reception 3.20\*3.40

| Reception       | 3,10 X 3,40 |
|-----------------|-------------|
| Kitchen         | 1,80 X 1,70 |
| Master Bed Room | 3,80 X 3,10 |
| Bathroom M.BR   | 2,80 X 1,60 |
| Bed Room        | 3,10 X 3,70 |
| Bathroom        | 1,60 X 2,10 |
| Terrace         | 3,20 X 1,10 |