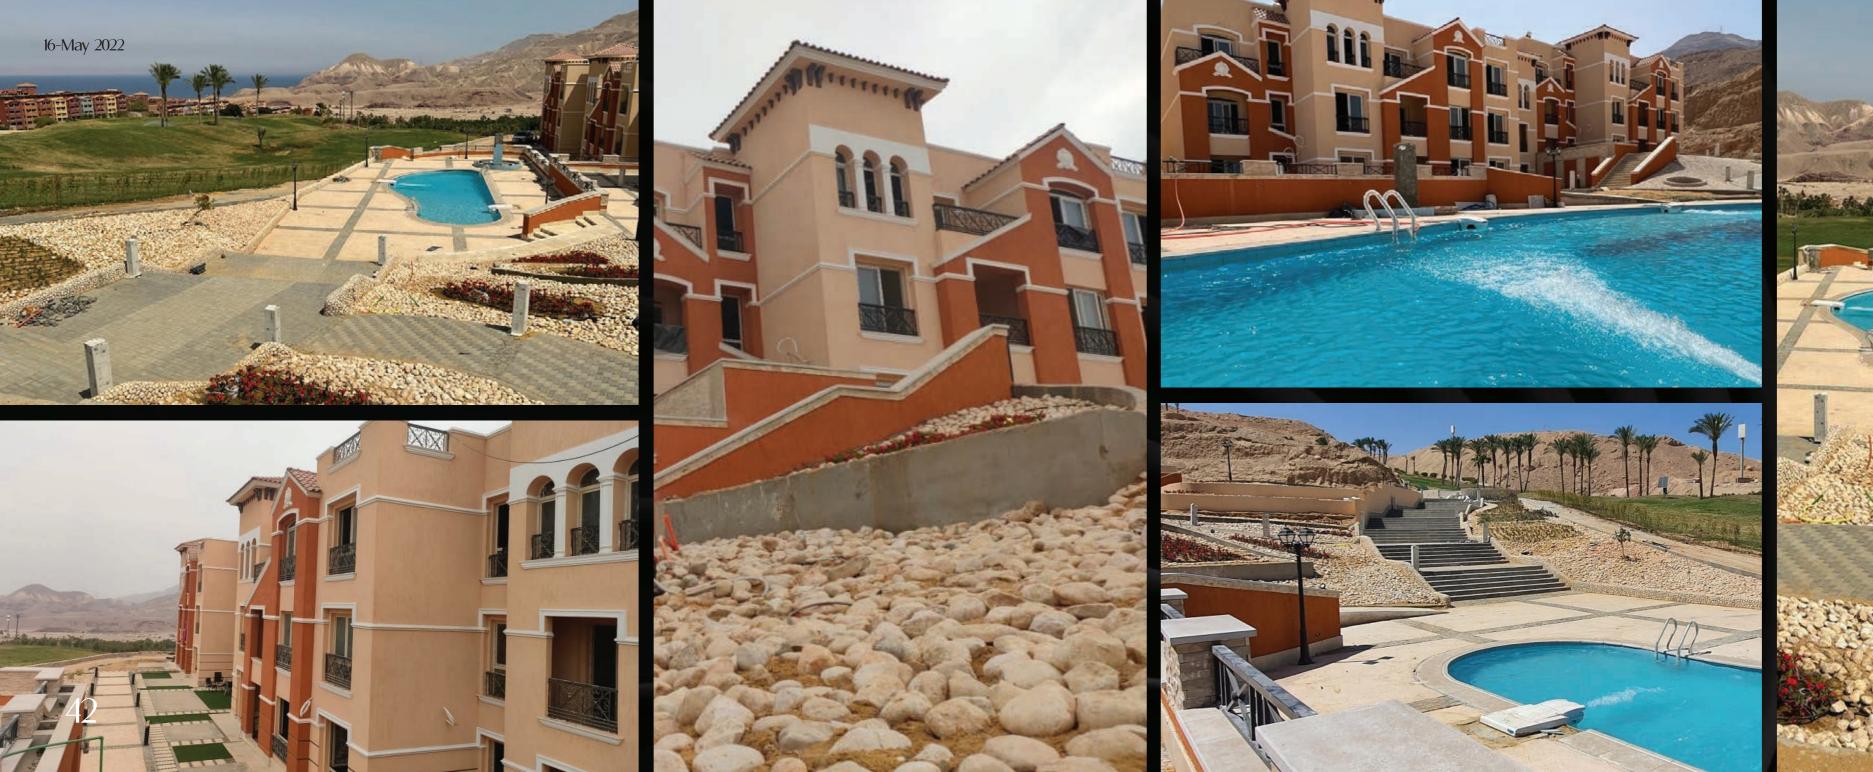

# Net Area = 70M2

| Reception  | 3,10 X 6,70 |
|------------|-------------|
| Bed Room I | 3,00 X 3,10 |
| Bed Room ſ | 3,00 X 3,00 |
| Bathroom   | 1,65 X 2,20 |
| Terrace    | 3,00 X 1,50 |

Construction Update