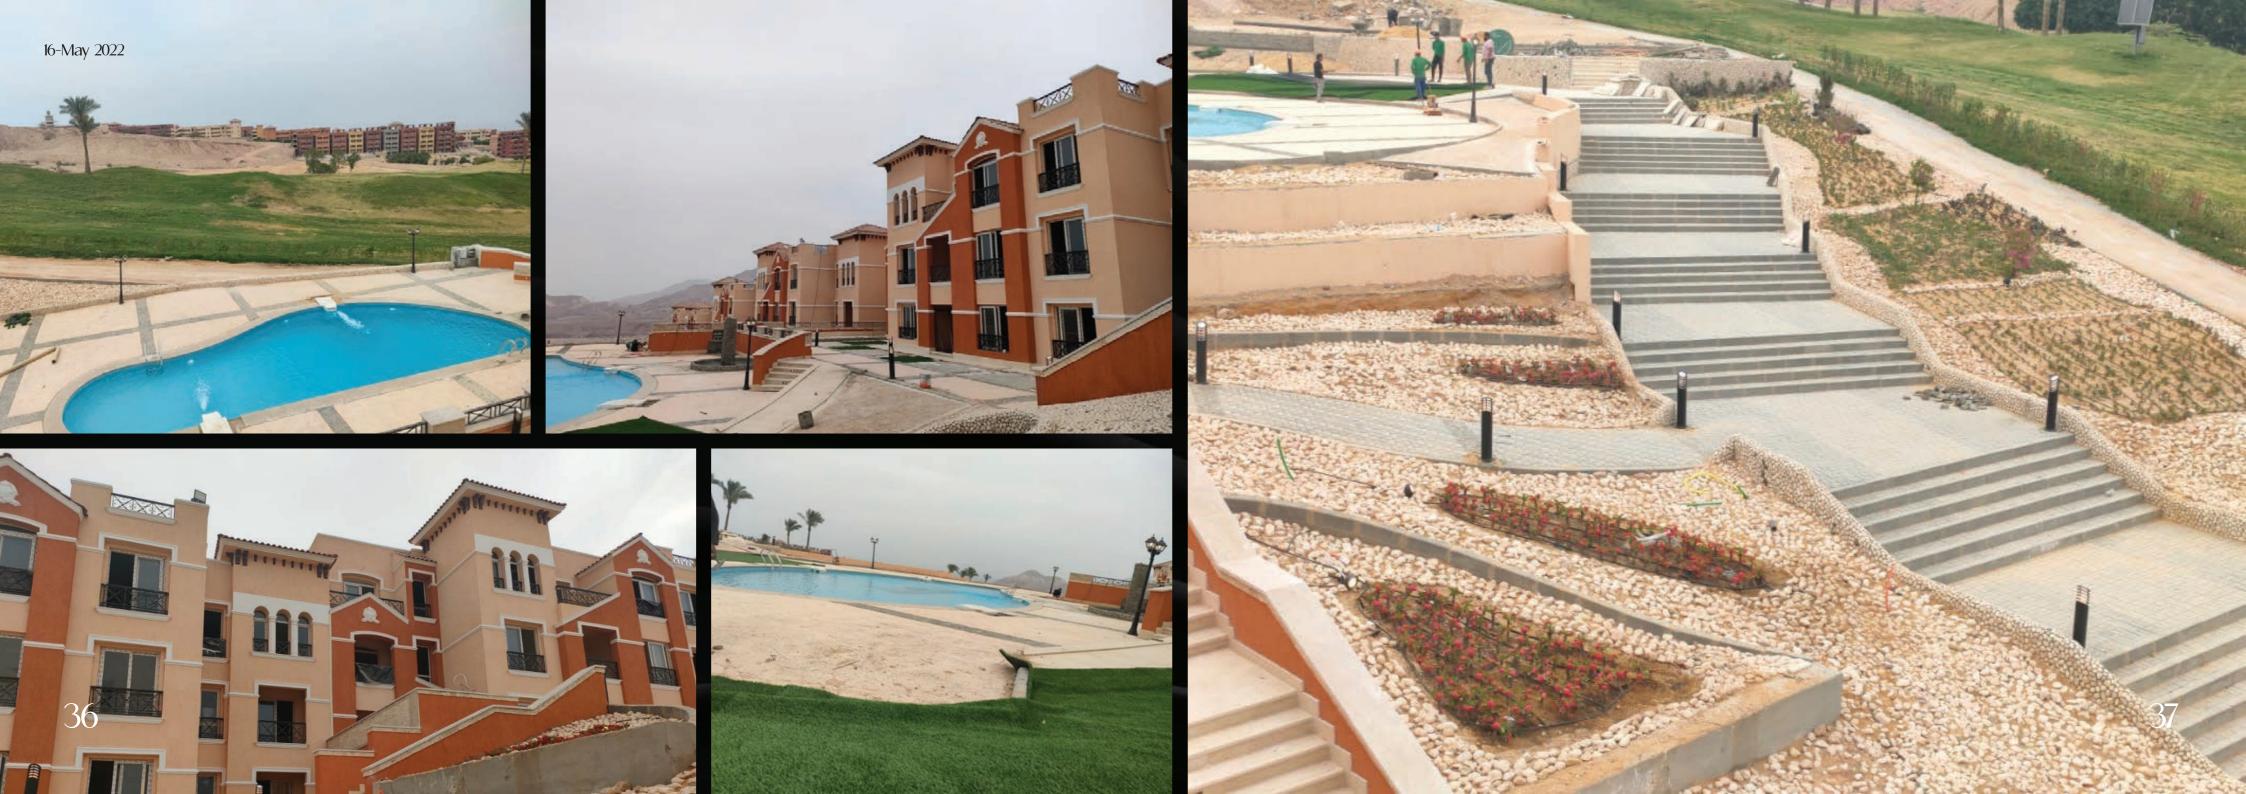

# Net Area = 70M2

| Reception  | 3,10 X 6,70 |
|------------|-------------|
| Bed Room I | 3,00 X 3,10 |
| Bed Room ſ | 3,00 X 3,00 |
| Bathroom   | 1,65 X 2,20 |
| Terrace    | 3,00 X 1,50 |

Construction Update