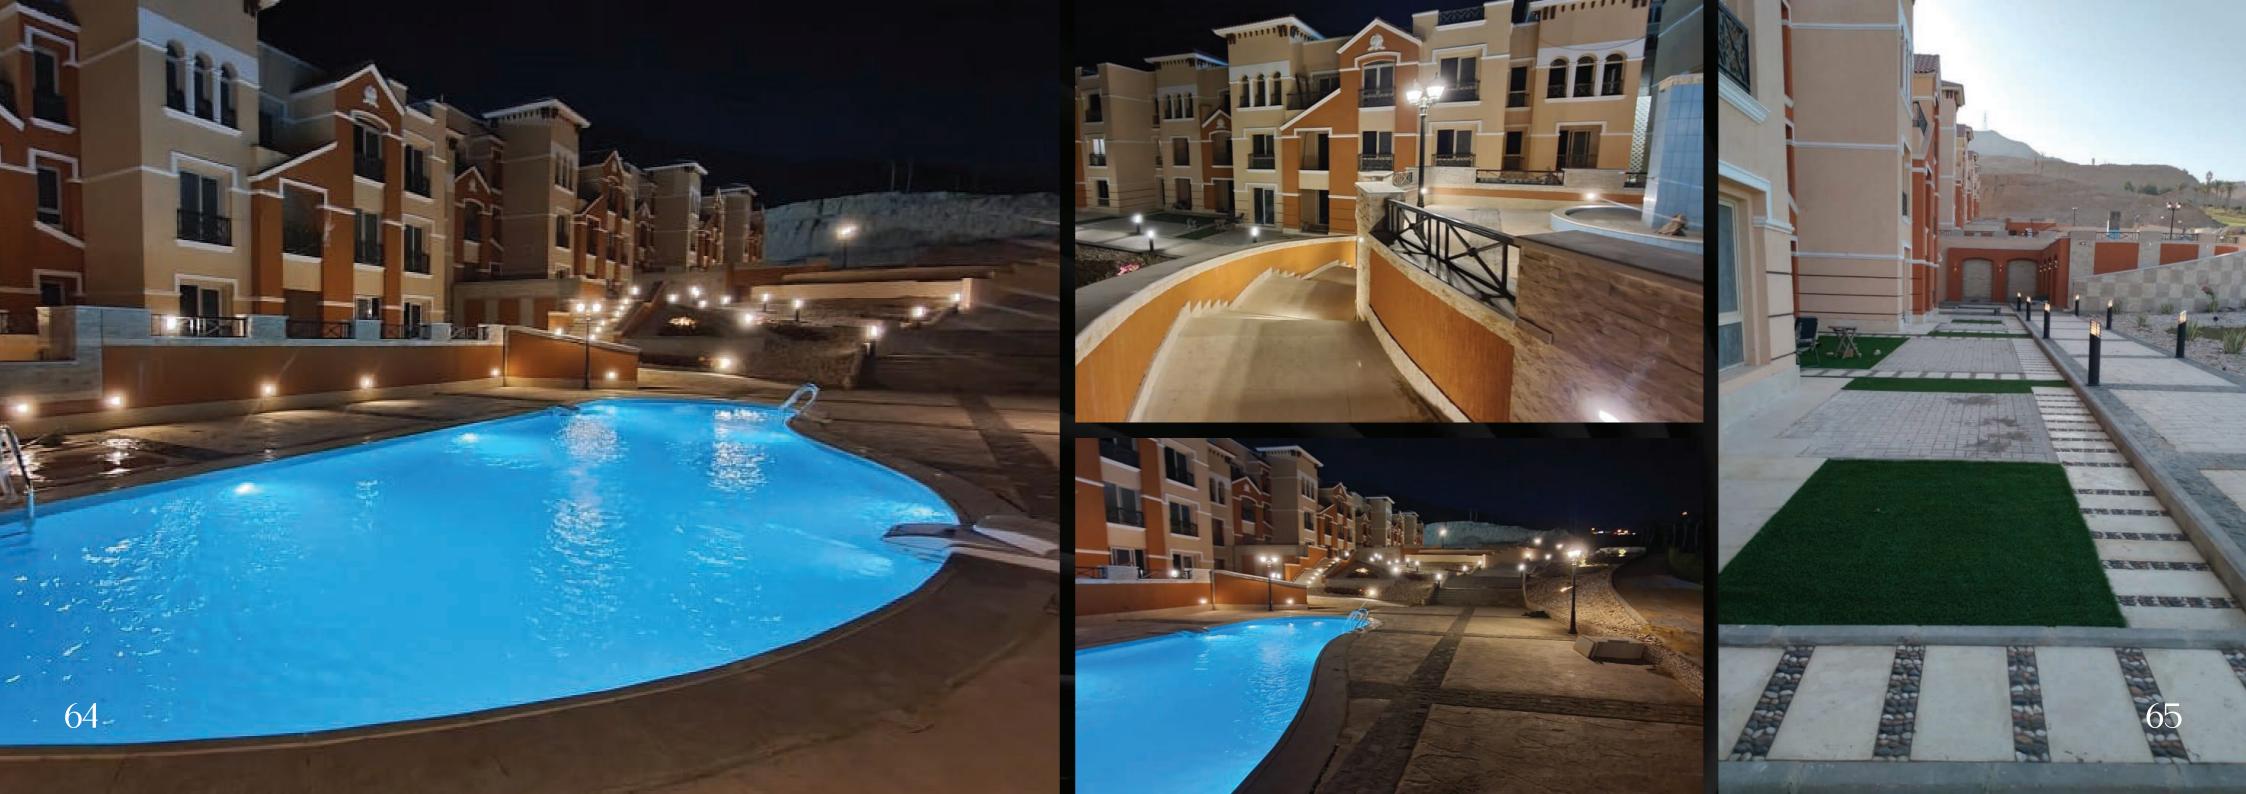

# Net Area = 70M2

| Reception  | 3,10 X 6,70 |
|------------|-------------|
| Bed Room I | 3,00 X 3,10 |
| Bed Room ſ | 3,00 X 3,00 |
| Bathroom   | 1,65 X 2,20 |
| Terrace    | 3,00 X 1,50 |

Construction Update