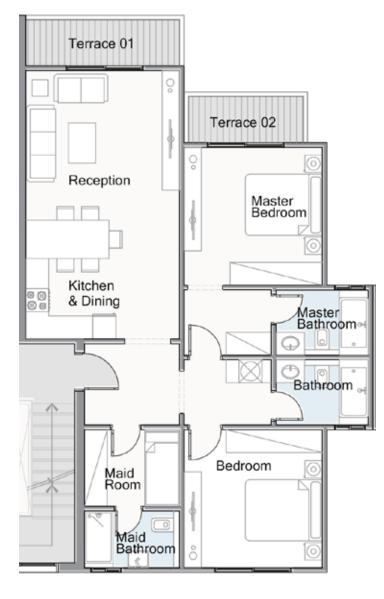

| 4.00 x 3.55 M <sup>2</sup> |
|------------------|----------------------------|
| Kitchen & Dining | 4.00 x 3.45 M <sup>2</sup> |
| Maid's room      | 2.50 x 2.00 M <sup>2</sup> |
| Maid's bathroom  | 2.50 x 1.50 M <sup>2</sup> |
| Master bedroom   | 3.65 x 3.60 M <sup>2</sup> |
| Master bathroom  | 2.40 x 1.70 M <sup>2</sup> |
| Bedroom 01       | 3.60 x 3.60 M <sup>2</sup> |
| Bedroom 02       | 3.65 x 3.60 M <sup>2</sup> |
| Bathroom         | 2.40 x 1.70 M <sup>2</sup> |
| Terrace 01       | 4.00 x 1.20 M <sup>2</sup> |
| Terrace 02       | 3.65 x 1.20 M <sup>2</sup> |
| Terrace 03       | 3.65 x 1.20 M <sup>2</sup> |



## **SKY CHALET UNIT J-P**

#### Typical Floor (First/Second)

# BUA 119 M<sup>2</sup>

#### CONFIGURATION

- · 2 Bedrooms (1 Master)
- Maids room & bathroom



| Reception        | 4.00x 3.55 M <sup>2</sup>  |
|------------------|----------------------------|
| Kitchen & Dining | 4.00 x 3.45 M <sup>2</sup> |
| Maid's room      | 2.50 x 1.95 M <sup>2</sup> |
| Maid's bathroom  | 2.50 x 1.50 M <sup>2</sup> |
| Master bedroom   | 3.60 x 3.60 M <sup>2</sup> |
| Master bathroom  | 2.40 x 1.70 M <sup>2</sup> |
| Bedroom          | 3.60 x 3.60 M <sup>2</sup> |
| Bathroom         | 2.40 x 1.70 M <sup>2</sup> |
| Terrace 01       | 4.00 x 1.20 M <sup>2</sup> |
| Terrace 02       | 3.00 x 1.20 M <sup>2</sup> |

#### **SKY CHALET UNIT M-T** Typical Floor (First/Second)



• THE CEILING MATERIALS OF SOME TYPICAL TERRACES ARE WOODEN LIKE MATERIAL OR AS SHOWN IN THE RENDERS. · CLADDING TYPE AND COLOR WILL BE SUBJECT TO AVAILABILITY AT THE TIME OF CONSTRUCTIO