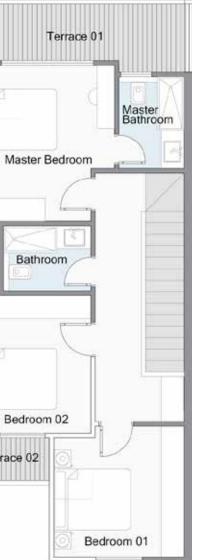

# Terrace Reception Master Bedroom Kitchen &Dining Master Bathroom Toilet Bedroom 01 Bathroom Bedroom 02

| Reception          | 4.05 x 3.80 M <sup>2</sup> |
|--------------------|----------------------------|
| Kitchen & Dining   | 3.80 x 3.80 M <sup>2</sup> |
| Master bedroom 01  | 3.75 x 3.40 M <sup>2</sup> |
| Master bathroom 01 | 2.50 x 1.70 M <sup>2</sup> |
| Toilet             | 1.70 x 1.60 M <sup>2</sup> |
| Bedroom 01         | 3.60 x 3.60 M <sup>2</sup> |
| Bedroom 02         | 4.05 x 3.60 M <sup>2</sup> |
| Bathroom           | 2.70 x 1.70 M <sup>2</sup> |
| Terrace            | 3.85 x 1.75 M <sup>2</sup> |
|                    |                            |