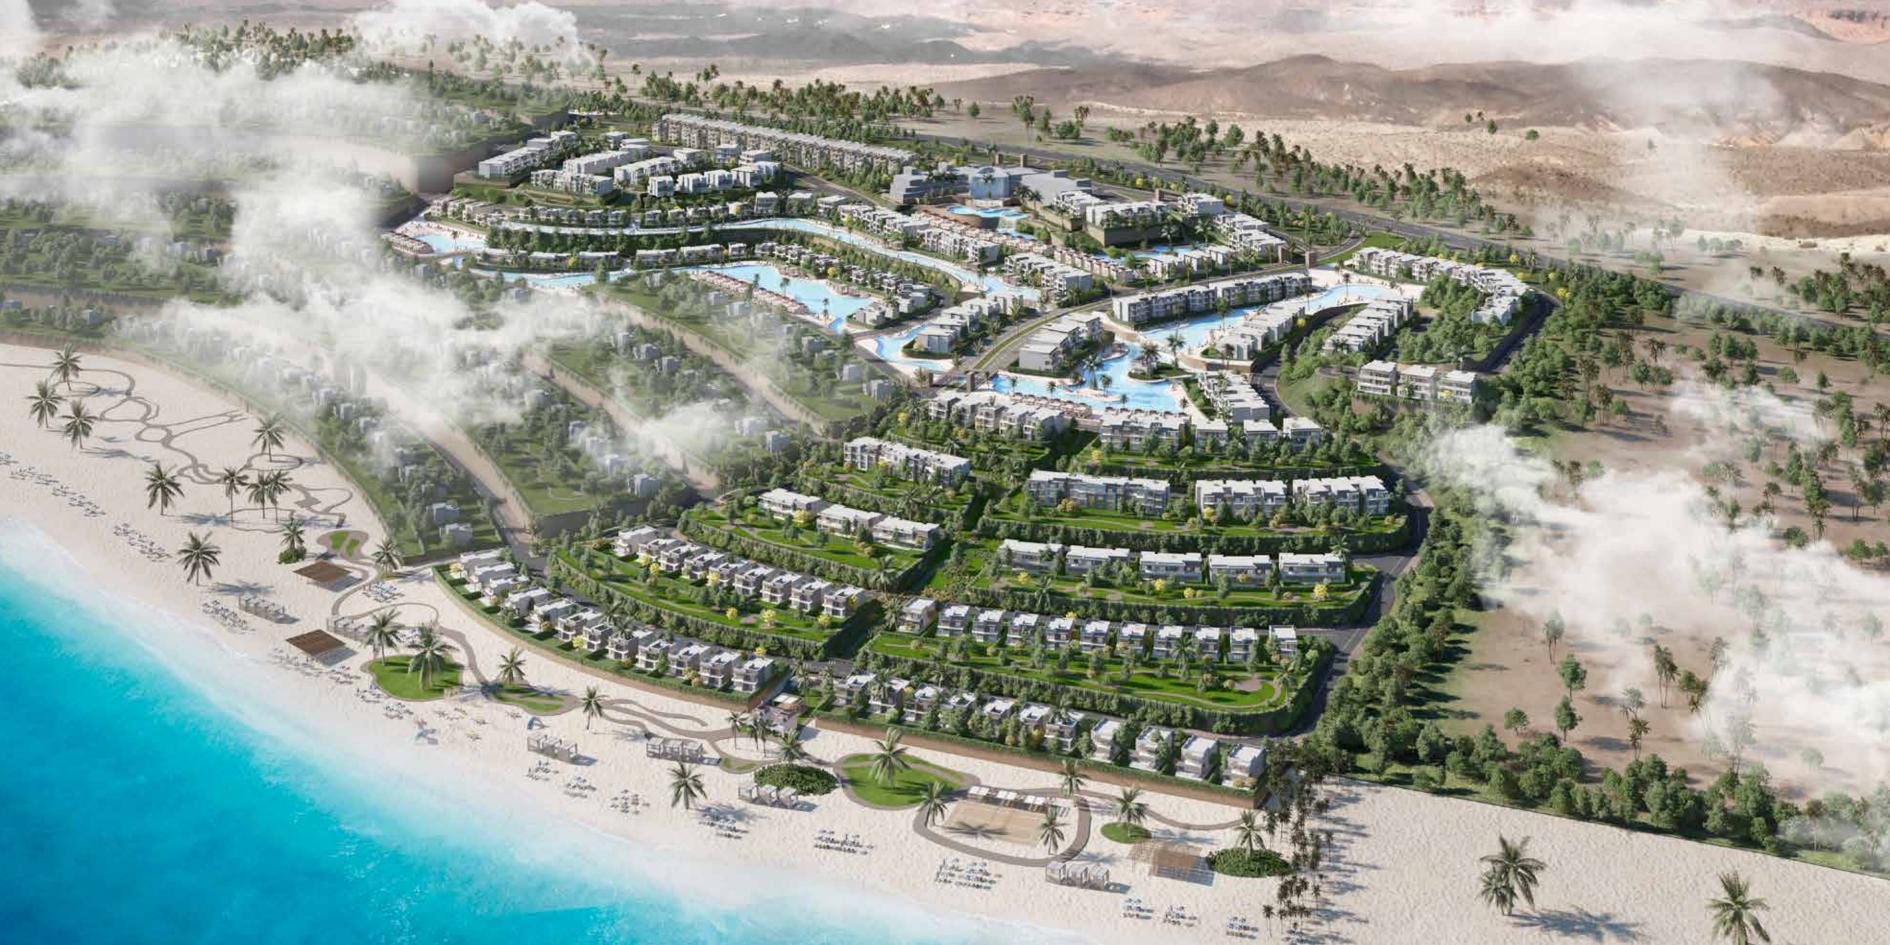

# MASTER PLAN

TELAL SHORES is located on the far west side of Telal El Sokhna project, where it stands out as the main exposure point for arrivals from the New Administrative Capital & Cairo.

With a total area of 88 Feddans, the project includes an array of various experiences that cater for the needs and wants of all family members.

# TELAL SHORES PHASE ONE

1 Iconic Bridge

2 Access Gateways

3 Beach Front

4 Beach Gateway

5 Green Valleys

6 Main Gate

7 Lagoon Cabins

8 Island residence

9 Lagoon clubhouse

10 Swimmable Lagoon

11 Mountain Meandering Road

- THE SHOWN MASTERPLAN AND ALL ITS RELEVANT CONTENTS ARE FOR ILLUSTRATIVE PURPOSES ONLY.

- ALL DIMENSIONS, LOCATIONS AND/OR ORIENTATIONS ARE SHOWN IN A CONCEPTUAL FORMAT AND ARE SUBJECT TO VARY AS PER FURTHER DETAILED STUDIES, ENGINEERING REQUIREMENTS AND/OR REGULATIONS.