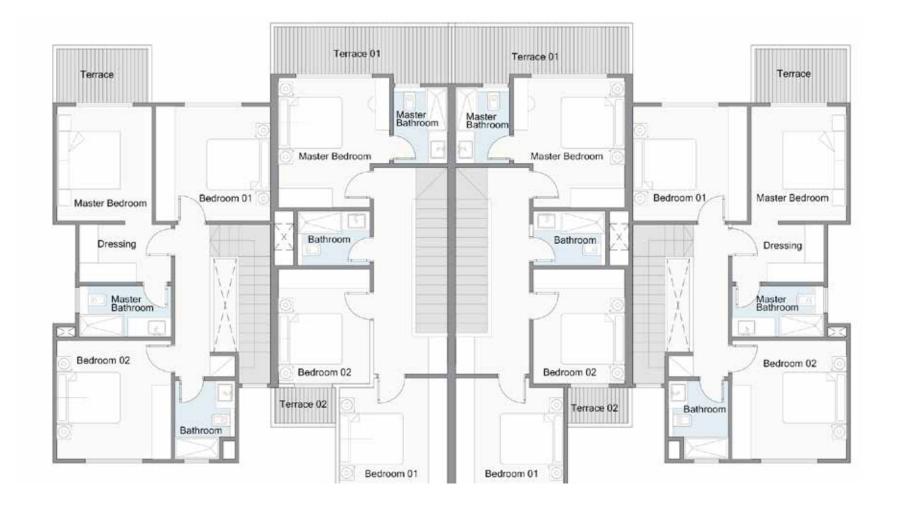

· 3 Bedrooms (1 Master) · Maid room & bathroom

CONFIGURATION

Terrace

**TWIN HOUSE UNIT A** First Floor

• THE CEILING MATERIALS OF SOME TYPICAL TERRACES ARE WOODEN LIKE MATERIAL OR AS SHOWN IN THE RENDERS. • CLADDING TYPE AND COLOR WILL BE SUBJECT TO AVAILABILITY AT THE TIME OF CONSTRUCTION. • PLANTING SHOWN IS FOR ILLUSTRATIVE PURPOSES ONLY. · DRAWINGS AND DIMENSIONS ARE FOR ILLUSTRATIVE PURPOSES AND ARE SUBJECT TO MODIFICATIONS AT THE DISCRETION OF THE DEVELOPER.

4.95 x 2.80 M<sup>2</sup>

## BUA 90 M<sup>2</sup> TOTAL UNIT BUA 180 M<sup>2</sup>

| Master Bedroom  | 4.85 x 2.90 M <sup>2</sup> |
|-----------------|----------------------------|
| Master Bathroom | 3.20 x 1.60 M <sup>2</sup> |
| Bedroom 01      | 3.70 x 3.30 M <sup>2</sup> |
| Bathroom        | 2.45 x 2.25 M <sup>2</sup> |
| Bedroom 02      | 3.70 x 3.35 M <sup>2</sup> |
| Terrace         | 4.70 x 2.35 M <sup>2</sup> |

• THE CEILING MATERIALS OF SOME TYPICAL TERRACES ARE WOODEN LIKE MATERIAL OR AS SHOWN IN THE RENDERS. • CLADDING TYPE AND COLOR WILL BE SUBJECT TO AVAILABILITY AT THE TIME OF CONSTRUCTION.