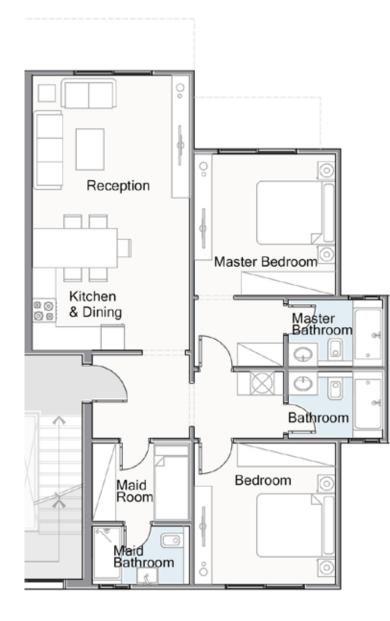

#### CONFIGURATION

- 5 Master Bedroom
- Upper Living room
- Maid room & bathroom
- Driver room & bathroom

| Reception         | 7.25 x 4.55 M <sup>2</sup> |
|-------------------|----------------------------|
| Dining            | 3.65 x 3.50 M <sup>2</sup> |
| Kitchen           | 3.60 x 3.50 M <sup>2</sup> |
| Toilet            | 1.70 x 2.35 M <sup>2</sup> |
| Maid's room       | 3.05 x 1.40 M <sup>2</sup> |
| Maid's bathroom   | 1.50 x 1.40 M <sup>2</sup> |
| Driver's room     | 1.65 x 2.95 M <sup>2</sup> |
| Driver's bathroom | 1.50 x 1.40 M <sup>2</sup> |
| Bedroom           | 3.60 x 4.00 M <sup>2</sup> |
| Bathroom          | 1.70 x 2.70 M <sup>2</sup> |
| Terrace           | 2.00 x 8.30 M <sup>2</sup> |
|                   |                            |