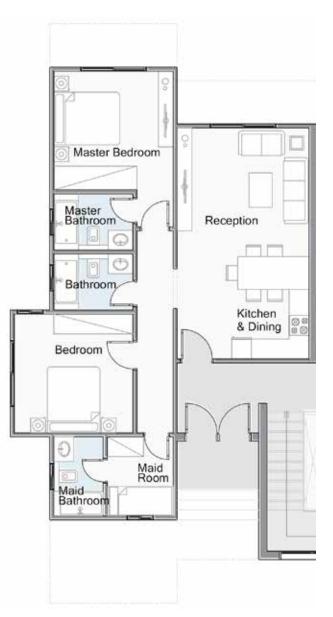

#### CONFIGURATION

- 5 Master Bedroom
- Upper Living room
- Maid room & bathroom
- Driver room & bathroom

| Reception         | 7.25 x 4.55 M <sup>2</sup> |
|-------------------|----------------------------|
| Dining            | 3.65 x 3.50 M <sup>2</sup> |
| Kitchen           | 3.60 x 3.50 M <sup>2</sup> |
| Toilet            | 1.70 x 2.35 M <sup>2</sup> |
| Maid's room       | 3.05 x 1.40 M <sup>2</sup> |
| Maid's bathroom   | 1.50 x 1.40 M <sup>2</sup> |
| Driver's room     | 1.65 x 2.95 M <sup>2</sup> |
| Driver's bathroom | 1.50 x 1.40 M <sup>2</sup> |
| Bedroom           | 3.60 x 4.00 M <sup>2</sup> |
| Bathroom          | 1.70 x 2.70 M <sup>2</sup> |
| Terrace           | 2.00 x 8.30 M <sup>2</sup> |
|                   |                            |

### **STANDALONE VILLA** First Floor

THE CEILING MATERIALS OF SOME TYPICAL TERRACES ARE WOODEN LIKE MATERIAL OR AS SHOWN IN THE RENDERS. CLADDING TYPE AND COLOR WILL BE SUBJECT TO AVAILABILITY AT THE TIME OF CONSTRUCTION. PLANTING SHOWN IS FOR ILLUSTRATIVE PURPOSES ONLY. DRAWINGS AND DIMENSIONS ARE FOR ILLUSTRATIVE PURPOSES AND ARE SUBJECT TO MODIFICATIONS AT THE DISCRETION OF THE DEVELOPED. • THE CEILING MATERIALS OF SOME TYPICAL TERRACES ARE WOODEN LIKE MATERIAL OR AS SHOWN IN THE RENDERS. • CLADDING TYPE AND COLOR WILL BE SUBJECT TO AVAILABILITY AT THE TIME OF CONSTRUCTION. • PLANTING SHOWN IS FOR ILLUSTRATIVE PURPOSES ONLY. • DRAWINGS AND DIMENSIONS ARE FOR ILLUSTRATIVE PURPOSES AND ARE SUBJECT TO MODIFICATIONS AT THE DISCRETION OF THE DEVELOPER.

## BUA 162M<sup>2</sup> TOTAL UNIT BUA 300M<sup>2</sup>

| Master Bedroom       | 3.60 x 4.00 M <sup>2</sup> |
|----------------------|----------------------------|
| Master Bathroom      | 1.70 x 2.70 M <sup>2</sup> |
| Master Dressing Room | 1.70 x 2.70 M <sup>2</sup> |
| Bedroom 01           | 3.60 x 4.00 M <sup>2</sup> |
| Bathroom 01          | 1.70 x 2.70 M <sup>2</sup> |
| Dressing Room 01     | 1.70 x 2.70 M <sup>2</sup> |
| Bedroom 02           | 3.60 x 4.55 M <sup>2</sup> |
| Bathroom 02          | 1.70 x 2.70 M <sup>2</sup> |
| Dressing Room 02     | 1.70 x 1.75 M <sup>2</sup> |
| Bedroom 03           | 3.60 x 4.00 M <sup>2</sup> |
| Bathroom 03          | 1.70 x 2.70 M <sup>2</sup> |
| Living Room          | 2.90 x 4.65 M <sup>2</sup> |
| Terrace 01           | 1.80 x 6.10 M <sup>2</sup> |
| Terrace 02           | 0.90 x 2.25 M <sup>2</sup> |