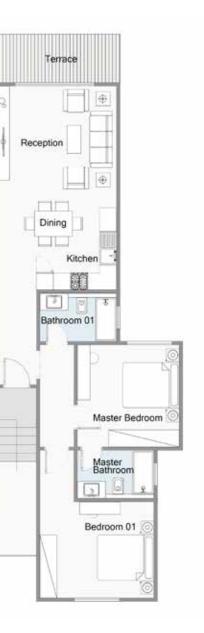

## STAND ALONE VILLA

### **STANDALONE VILLA** Ground Floor

### BUA 138M<sup>2</sup>

#### CONFIGURATION

- 5 Master Bedroom
- Upper Living room
- Maid room & bathroom
- Driver room & bathroom

| Reception         | 7.25 x 4.55 M <sup>2</sup> |
|-------------------|----------------------------|
| Dining            | 3.65 x 3.50 M <sup>2</sup> |
| Kitchen           | 3.60 x 3.50 M <sup>2</sup> |
| Toilet            | 1.70 x 2.35 M <sup>2</sup> |
| Maid's room       | 3.05 x 1.40 M <sup>2</sup> |
| Maid's bathroom   | 1.50 x 1.40 M <sup>2</sup> |
| Driver's room     | 1.65 x 2.95 M <sup>2</sup> |
| Driver's bathroom | 1.50 x 1.40 M <sup>2</sup> |
| Bedroom           | 3.60 x 4.00 M <sup>2</sup> |
| Bathroom          | 1.70 x 2.70 M <sup>2</sup> |
| Terrace           | 2.00 x 8.30 M <sup>2</sup> |
|                   |                            |

### **STANDALONE VILLA** First Floor

THE CEILING MATERIALS OF SOME TYPICAL TERRACES ARE WOODEN LIKE MATERIAL OR AS SHOWN IN THE RENDERS. CLADDING TYPE AND COLOR WILL BE SUBJECT TO AVAILABILITY AT THE TIME OF CONSTRUCTION. PLANTING SHOWN IS FOR ILLUSTRATIVE PURPOSES ONLY. DRAWINGS AND DIMENSIONS ARE FOR ILLUSTRATIVE PURPOSES AND ARE SUBJECT TO MODIFICATIONS AT THE DISCRETION OF THE DEVELOPED. • THE CEILING MATERIALS OF SOME TYPICAL TERRACES ARE WOODEN LIKE MATERIAL OR AS SHOWN IN THE RENDERS. • CLADDING TYPE AND COLOR WILL BE SUBJECT TO AVAILABILITY AT THE TIME OF CONSTRUCTION. • PLANTING SHOWN IS FOR ILLUSTRATIVE PURPOSES ONLY. • DRAWINGS AND DIMENSIONS ARE FOR ILLUSTRATIVE PURPOSES AND ARE SUBJECT TO MODIFICATIONS AT THE DISCRETION OF THE DEVELOPER.

## BUA 162M<sup>2</sup> TOTAL UNIT BUA 300M<sup>2</sup>

| Master Bedroom       | 3.60 x 4.00 M <sup>2</sup> |
|----------------------|----------------------------|
| Master Bathroom      | 1.70 x 2.70 M <sup>2</sup> |
| Master Dressing Room | 1.70 x 2.70 M <sup>2</sup> |
| Bedroom 01           | 3.60 x 4.00 M <sup>2</sup> |
| Bathroom 01          | 1.70 x 2.70 M <sup>2</sup> |
| Dressing Room 01     | 1.70 x 2.70 M <sup>2</sup> |
| Bedroom 02           | 3.60 x 4.55 M <sup>2</sup> |
| Bathroom 02          | 1.70 x 2.70 M <sup>2</sup> |
| Dressing Room 02     | 1.70 x 1.75 M <sup>2</sup> |
| Bedroom 03           | 3.60 x 4.00 M <sup>2</sup> |
| Bathroom 03          | 1.70 x 2.70 M <sup>2</sup> |
| Living Room          | 2.90 x 4.65 M <sup>2</sup> |
| Terrace 01           | 1.80 x 6.10 M <sup>2</sup> |
| Terrace 02           | 0.90 x 2.25 M <sup>2</sup> |