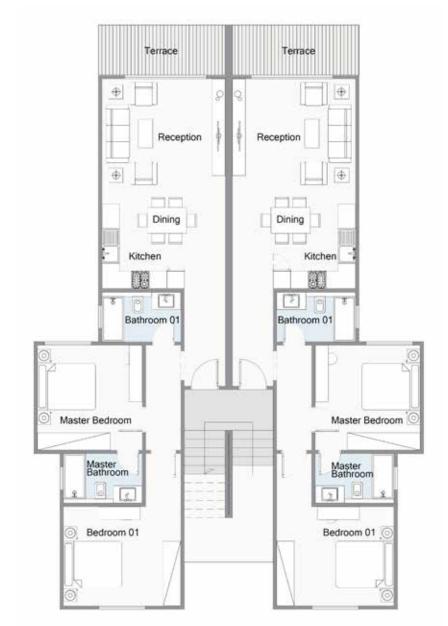

#### **TWIN HOUSE Ground Floor**

Terrace Terrace Reception Reception Kitchen &Dining Kitchen &Dining Toile Toilet Bathroo Maid Bathroom Maid Room

• THE CEILING MATERIALS OF SOME TYPICAL TERRACES ARE WOODEN LIKE MATERIAL OR AS SHOWN IN THE RENDERS. • CLADDING TYPE AND COLOR WILL BE SUBJECT TO AVAILABILITY AT THE TIME OF CONSTRUCTION. PLANTING SHOWN IS FOR ILLUSTRATIVE PURPOSES ONLY. · DRAWINGS AND DIMENSIONS ARE FOR ILLUSTRATIVE PURPOSES AND ARE SUBJECT TO MODIFICATIONS AT THE DISCRETION OF THE DEVELOPER.

• THE CEILING MATERIALS OF SOME TYPICAL TERRACES ARE WOODEN LIKE MATERIAL OR AS SHOWN IN THE RENDERS. • CLADDING TYPE AND COLOR WILL BE SUBJECT TO AVAILABILITY AT THE TIME OF CONSTRUCTION. • PLANTING SHOWN IS FOR ILLUSTRATIVE PURPOSES ONLY. DRAWINGS AND DIMENSIONS ARE FOR ILLUSTRATIVE PURPOSES AND ARE SUBJECT TO MODIFICATIONS AT THE DISCRETION OF THE DEVELOPER.