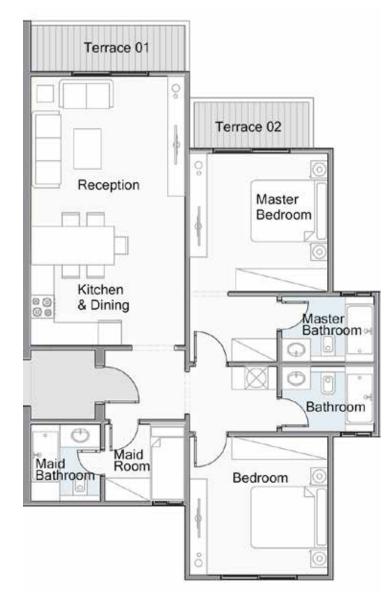

### **STANDALONE VILLA** First Floor

THE CEILING MATERIALS OF SOME TYPICAL TERRACES ARE WOODEN LIKE MATERIAL OR AS SHOWN IN THE RENDERS. CLADDING TYPE AND COLOR WILL BE SUBJECT TO AVAILABILITY AT THE TIME OF CONSTRUCTION. PLANTING SHOWN IS FOR ILLUSTRATIVE PURPOSES ONLY. DRAWINGS AND DIMENSIONS ARE FOR ILLUSTRATIVE PURPOSES AND ARE SUBJECT TO MODIFICATIONS AT THE DISCRETION OF THE DEVELOPED. • THE CEILING MATERIALS OF SOME TYPICAL TERRACES ARE WOODEN LIKE MATERIAL OR AS SHOWN IN THE RENDERS. • CLADDING TYPE AND COLOR WILL BE SUBJECT TO AVAILABILITY AT THE TIME OF CONSTRUCTION. • PLANTING SHOWN IS FOR ILLUSTRATIVE PURPOSES ONLY. • DRAWINGS AND DIMENSIONS ARE FOR ILLUSTRATIVE PURPOSES AND ARE SUBJECT TO MODIFICATIONS AT THE DISCRETION OF THE DEVELOPER.

## BUA 162M<sup>2</sup> TOTAL UNIT BUA 300M<sup>2</sup>

| Master Bedroom       | 3.60 x 4.00 M <sup>2</sup> |
|----------------------|----------------------------|
| Master Bathroom      | 1.70 x 2.70 M <sup>2</sup> |
| Master Dressing Room | 1.70 x 2.70 M <sup>2</sup> |
| Bedroom 01           | 3.60 x 4.00 M <sup>2</sup> |
| Bathroom 01          | 1.70 x 2.70 M <sup>2</sup> |
| Dressing Room 01     | 1.70 x 2.70 M <sup>2</sup> |
| Bedroom 02           | 3.60 x 4.55 M <sup>2</sup> |
| Bathroom 02          | 1.70 x 2.70 M <sup>2</sup> |
| Dressing Room 02     | 1.70 x 1.75 M <sup>2</sup> |
| Bedroom 03           | 3.60 x 4.00 M <sup>2</sup> |
| Bathroom 03          | 1.70 x 2.70 M <sup>2</sup> |
| Living Room          | 2.90 x 4.65 M <sup>2</sup> |
| Terrace 01           | 1.80 x 6.10 M <sup>2</sup> |
| Terrace 02           | 0.90 x 2.25 M <sup>2</sup> |