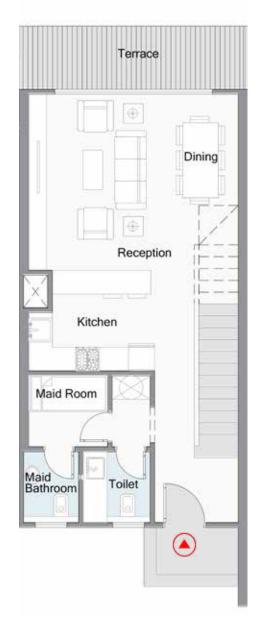

#### **TWIN HOUSE Ground Floor**

Terrace Terrace Reception Reception Kitchen &Dining Kitchen &Dining Toile Toilet Bathroo Maid Bathroom Maid Room

• THE CEILING MATERIALS OF SOME TYPICAL TERRACES ARE WOODEN LIKE MATERIAL OR AS SHOWN IN THE RENDERS. • CLADDING TYPE AND COLOR WILL BE SUBJECT TO AVAILABILITY AT THE TIME OF CONSTRUCTION. PLANTING SHOWN IS FOR ILLUSTRATIVE PURPOSES ONLY. · DRAWINGS AND DIMENSIONS ARE FOR ILLUSTRATIVE PURPOSES AND ARE SUBJECT TO MODIFICATIONS AT THE DISCRETION OF THE DEVELOPER.

#### Reception 4.85 x 4.65 M<sup>2</sup> Kitchen & Dining 4.85 x 3.75 M<sup>2</sup> Toilet 2.25 x 1.55 M<sup>2</sup> Maid's room 2.40 x 2.10 M<sup>2</sup> Maid's bathroom 1.95 x 1.50 M<sup>2</sup>

BUA 90 M<sup>2</sup>

· 3 Bedrooms (1 Master) · Maid room & bathroom

CONFIGURATION

Terrace

**TWIN HOUSE UNIT A** First Floor

• THE CEILING MATERIALS OF SOME TYPICAL TERRACES ARE WOODEN LIKE MATERIAL OR AS SHOWN IN THE RENDERS. • CLADDING TYPE AND COLOR WILL BE SUBJECT TO AVAILABILITY AT THE TIME OF CONSTRUCTION. • PLANTING SHOWN IS FOR ILLUSTRATIVE PURPOSES ONLY. · DRAWINGS AND DIMENSIONS ARE FOR ILLUSTRATIVE PURPOSES AND ARE SUBJECT TO MODIFICATIONS AT THE DISCRETION OF THE DEVELOPER.