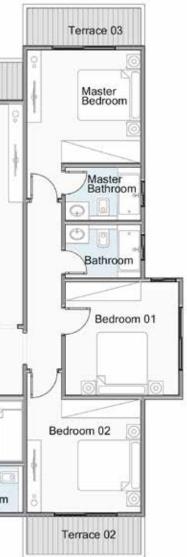

# Terrace Reception Master Bedroom Kitchen &Dining Master Bathroom Toilet Bedroom 01 Bathroom Bedroom 02

| Reception          | 4.05 x 3.80 M <sup>2</sup> |
|--------------------|----------------------------|
| Kitchen & Dining   | 3.80 x 3.80 M <sup>2</sup> |
| Master bedroom 01  | 3.75 x 3.40 M <sup>2</sup> |
| Master bathroom 01 | 2.50 x 1.70 M <sup>2</sup> |
| Toilet             | 1.70 x 1.60 M <sup>2</sup> |
| Bedroom 01         | 3.60 x 3.60 M <sup>2</sup> |
| Bedroom 02         | 4.05 x 3.60 M <sup>2</sup> |
| Bathroom           | 2.70 x 1.70 M <sup>2</sup> |
| Terrace            | 3.85 x 1.75 M <sup>2</sup> |
|                    |                            |