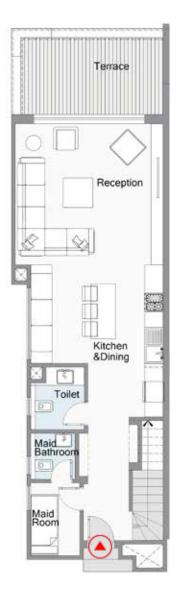

## **TOWN HOUSE X4**

Ground Floor

• THE CEILING MATERIALS OF SOME TYPICAL TERRACES ARE WOODEN LIKE MATERIAL OR AS SHOWN IN THE RENDERS. • CLADDING TYPE AND COLOR WILL BE SUBJECT TO AVAILABILITY AT THE TIME OF CONSTRUCTION. • PLANTING SHOWN IS FOR ILLUSTRATIVE PURPOSES ONLY. • DRAWINGS AND DIMENSIONS ARE FOR ILLUSTRATIVE PURPOSES AND ARE SUBJECT TO MODIFICATIONS AT THE DISCRETION OF THE DEVELOPER.

• PLANTING SHOWN IS FOR ILLUSTRATIVE PURPOSES ONLY. • DRAWINGS AND DIMENSIONS ARE FOR ILLUSTRATIVE PURPOSES AND ARE SUBJECT TO MODIFICATIONS AT THE DISCRETION OF THE DEVELOPER.

**TOWN HOUSE X4** First Floor