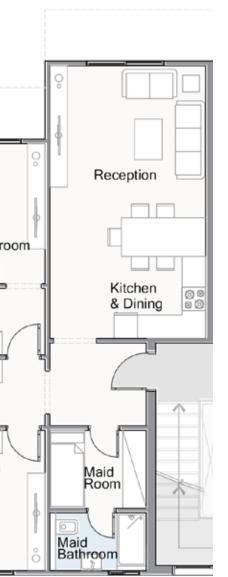

#### CONFIGURATION

- 5 Master Bedroom
- Upper Living room
- Maid room & bathroom
- Driver room & bathroom

| Reception         | 7.25 x 4.55 M <sup>2</sup> |
|-------------------|----------------------------|
| Dining            | 3.65 x 3.50 M <sup>2</sup> |
| Kitchen           | 3.60 x 3.50 M <sup>2</sup> |
| Toilet            | 1.70 x 2.35 M <sup>2</sup> |
| Maid's room       | 3.05 x 1.40 M <sup>2</sup> |
| Maid's bathroom   | 1.50 x 1.40 M <sup>2</sup> |
| Driver's room     | 1.65 x 2.95 M <sup>2</sup> |
| Driver's bathroom | 1.50 x 1.40 M <sup>2</sup> |
| Bedroom           | 3.60 x 4.00 M <sup>2</sup> |
| Bathroom          | 1.70 x 2.70 M <sup>2</sup> |
| Terrace           | 2.00 x 8.30 M <sup>2</sup> |
|                   |                            |