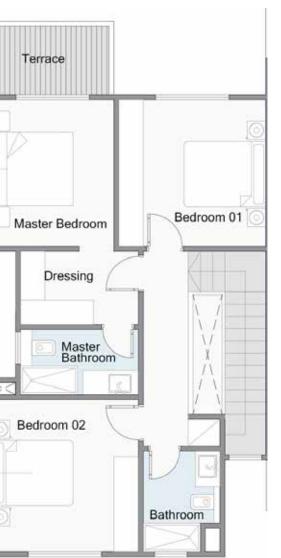

### **STANDALONE VILLA** First Floor

THE CEILING MATERIALS OF SOME TYPICAL TERRACES ARE WOODEN LIKE MATERIAL OR AS SHOWN IN THE RENDERS. CLADDING TYPE AND COLOR WILL BE SUBJECT TO AVAILABILITY AT THE TIME OF CONSTRUCTION. PLANTING SHOWN IS FOR ILLUSTRATIVE PURPOSES ONLY. DRAWINGS AND DIMENSIONS ARE FOR ILLUSTRATIVE PURPOSES AND ARE SUBJECT TO MODIFICATIONS AT THE DISCRETION OF THE DEVELOPED. • THE CEILING MATERIALS OF SOME TYPICAL TERRACES ARE WOODEN LIKE MATERIAL OR AS SHOWN IN THE RENDERS. • CLADDING TYPE AND COLOR WILL BE SUBJECT TO AVAILABILITY AT THE TIME OF CONSTRUCTION. • PLANTING SHOWN IS FOR ILLUSTRATIVE PURPOSES ONLY. • DRAWINGS AND DIMENSIONS ARE FOR ILLUSTRATIVE PURPOSES AND ARE SUBJECT TO MODIFICATIONS AT THE DISCRETION OF THE DEVELOPER.

## BUA 162M<sup>2</sup> TOTAL UNIT BUA 300M<sup>2</sup>

| Master Bedroom       | 3.60 x 4.00 M <sup>2</sup> |
|----------------------|----------------------------|
| Master Bathroom      | 1.70 x 2.70 M <sup>2</sup> |
| Master Dressing Room | 1.70 x 2.70 M <sup>2</sup> |
| Bedroom 01           | 3.60 x 4.00 M <sup>2</sup> |
| Bathroom 01          | 1.70 x 2.70 M <sup>2</sup> |
| Dressing Room 01     | 1.70 x 2.70 M <sup>2</sup> |
| Bedroom 02           | 3.60 x 4.55 M <sup>2</sup> |
| Bathroom 02          | 1.70 x 2.70 M <sup>2</sup> |
| Dressing Room 02     | 1.70 x 1.75 M <sup>2</sup> |
| Bedroom 03           | 3.60 x 4.00 M <sup>2</sup> |
| Bathroom 03          | 1.70 x 2.70 M <sup>2</sup> |
| Living Room          | 2.90 x 4.65 M <sup>2</sup> |
| Terrace 01           | 1.80 x 6.10 M <sup>2</sup> |
| Terrace 02           | 0.90 x 2.25 M <sup>2</sup> |