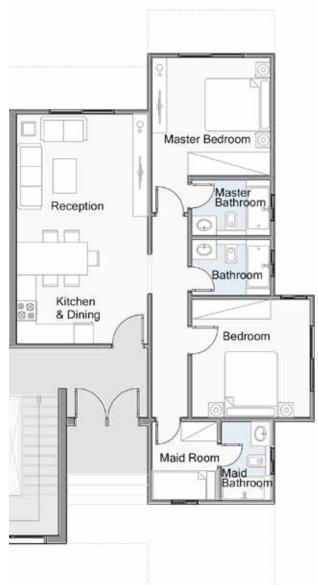

#### CONFIGURATION

- 5 Master Bedroom
- Upper Living room
- Maid room & bathroom
- Driver room & bathroom

| Reception         | 7.25 x 4.55 M <sup>2</sup> |
|-------------------|----------------------------|
| Dining            | 3.65 x 3.50 M <sup>2</sup> |
| Kitchen           | 3.60 x 3.50 M <sup>2</sup> |
| Toilet            | 1.70 x 2.35 M <sup>2</sup> |
| Maid's room       | 3.05 x 1.40 M <sup>2</sup> |
| Maid's bathroom   | 1.50 x 1.40 M <sup>2</sup> |
| Driver's room     | 1.65 x 2.95 M <sup>2</sup> |
| Driver's bathroom | 1.50 x 1.40 M <sup>2</sup> |
| Bedroom           | 3.60 x 4.00 M <sup>2</sup> |
| Bathroom          | 1.70 x 2.70 M <sup>2</sup> |
| Terrace           | 2.00 x 8.30 M <sup>2</sup> |
|                   |                            |

### **STANDALONE VILLA** First Floor

THE CEILING MATERIALS OF SOME TYPICAL TERRACES ARE WOODEN LIKE MATERIAL OR AS SHOWN IN THE RENDERS. CLADDING TYPE AND COLOR WILL BE SUBJECT TO AVAILABILITY AT THE TIME OF CONSTRUCTION. PLANTING SHOWN IS FOR ILLUSTRATIVE PURPOSES ONLY. DRAWINGS AND DIMENSIONS ARE FOR ILLUSTRATIVE PURPOSES AND ARE SUBJECT TO MODIFICATIONS AT THE DISCRETION OF THE DEVELOPED. • THE CEILING MATERIALS OF SOME TYPICAL TERRACES ARE WOODEN LIKE MATERIAL OR AS SHOWN IN THE RENDERS. • CLADDING TYPE AND COLOR WILL BE SUBJECT TO AVAILABILITY AT THE TIME OF CONSTRUCTION. • PLANTING SHOWN IS FOR ILLUSTRATIVE PURPOSES ONLY. • DRAWINGS AND DIMENSIONS ARE FOR ILLUSTRATIVE PURPOSES AND ARE SUBJECT TO MODIFICATIONS AT THE DISCRETION OF THE DEVELOPER.

## BUA 162M<sup>2</sup> TOTAL UNIT BUA 300M<sup>2</sup>

| Master Bedroom       | 3.60 x 4.00 M <sup>2</sup> |
|----------------------|----------------------------|
| Master Bathroom      | 1.70 x 2.70 M <sup>2</sup> |
| Master Dressing Room | 1.70 x 2.70 M <sup>2</sup> |
| Bedroom 01           | 3.60 x 4.00 M <sup>2</sup> |
| Bathroom 01          | 1.70 x 2.70 M <sup>2</sup> |
| Dressing Room 01     | 1.70 x 2.70 M <sup>2</sup> |
| Bedroom 02           | 3.60 x 4.55 M <sup>2</sup> |
| Bathroom 02          | 1.70 x 2.70 M <sup>2</sup> |
| Dressing Room 02     | 1.70 x 1.75 M <sup>2</sup> |
| Bedroom 03           | 3.60 x 4.00 M <sup>2</sup> |
| Bathroom 03          | 1.70 x 2.70 M <sup>2</sup> |
| Living Room          | 2.90 x 4.65 M <sup>2</sup> |
| Terrace 01           | 1.80 x 6.10 M <sup>2</sup> |
| Terrace 02           | 0.90 x 2.25 M <sup>2</sup> |