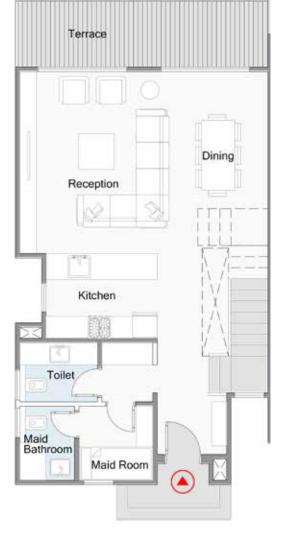

### **STANDALONE VILLA** Ground Floor

### BUA 138M<sup>2</sup>

#### CONFIGURATION

- 5 Master Bedroom
- Upper Living room
- Maid room & bathroom
- Driver room & bathroom

| Reception         | 7.25 x 4.55 M <sup>2</sup> |
|-------------------|----------------------------|
| Dining            | 3.65 x 3.50 M <sup>2</sup> |
| Kitchen           | 3.60 x 3.50 M <sup>2</sup> |
| Toilet            | 1.70 x 2.35 M <sup>2</sup> |
| Maid's room       | 3.05 x 1.40 M <sup>2</sup> |
| Maid's bathroom   | 1.50 x 1.40 M <sup>2</sup> |
| Driver's room     | 1.65 x 2.95 M <sup>2</sup> |
| Driver's bathroom | 1.50 x 1.40 M <sup>2</sup> |
| Bedroom           | 3.60 x 4.00 M <sup>2</sup> |
| Bathroom          | 1.70 x 2.70 M <sup>2</sup> |
| Terrace           | 2.00 x 8.30 M <sup>2</sup> |
|                   |                            |