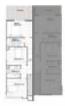

#### CONFIGURATION

- 5 Master Bedroom
- Upper Living room
- Maid room & bathroom
- Driver room & bathroom

| Reception         | 7.25 x 4.55 M <sup>2</sup> |
|-------------------|----------------------------|
| Dining            | 3.65 x 3.50 M <sup>2</sup> |
| Kitchen           | 3.60 x 3.50 M <sup>2</sup> |
| Toilet            | 1.70 x 2.35 M <sup>2</sup> |
| Maid's room       | 3.05 x 1.40 M <sup>2</sup> |
| Maid's bathroom   | 1.50 x 1.40 M <sup>2</sup> |
| Driver's room     | 1.65 x 2.95 M <sup>2</sup> |
| Driver's bathroom | 1.50 x 1.40 M <sup>2</sup> |
| Bedroom           | 3.60 x 4.00 M <sup>2</sup> |
| Bathroom          | 1.70 x 2.70 M <sup>2</sup> |
| Terrace           | 2.00 x 8.30 M <sup>2</sup> |
|                   |                            |

### **STANDALONE VILLA** First Floor

THE CEILING MATERIALS OF SOME TYPICAL TERRACES ARE WOODEN LIKE MATERIAL OR AS SHOWN IN THE RENDERS. CLADDING TYPE AND COLOR WILL BE SUBJECT TO AVAILABILITY AT THE TIME OF CONSTRUCTION. PLANTING SHOWN IS FOR ILLUSTRATIVE PURPOSES ONLY. DRAWINGS AND DIMENSIONS ARE FOR ILLUSTRATIVE PURPOSES AND ARE SUBJECT TO MODIFICATIONS AT THE DISCRETION OF THE DEVELOPED. • THE CEILING MATERIALS OF SOME TYPICAL TERRACES ARE WOODEN LIKE MATERIAL OR AS SHOWN IN THE RENDERS. • CLADDING TYPE AND COLOR WILL BE SUBJECT TO AVAILABILITY AT THE TIME OF CONSTRUCTION. • PLANTING SHOWN IS FOR ILLUSTRATIVE PURPOSES ONLY. • DRAWINGS AND DIMENSIONS ARE FOR ILLUSTRATIVE PURPOSES AND ARE SUBJECT TO MODIFICATIONS AT THE DISCRETION OF THE DEVELOPER.