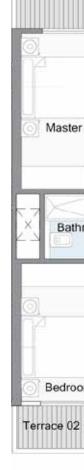

#### **HORIZON UNIT A**

**Ground Floor** 

## BUA 99 M<sup>2</sup>

#### CONFIGURATION

- · 2 Bedrooms (1 Master)
- Maid room & bathroom

| Reception        | 4.05 x 4.25 M <sup>2</sup> |
|------------------|----------------------------|
| Kitchen & Dining | 3.15 x 4.25 M <sup>2</sup> |
| Master bedroom   | 3.60 x 3.60 M <sup>2</sup> |
| Master bathroom  | 1.70 x 2.70 M <sup>2</sup> |
| Bedroom          | 3.40 x 4.05 M <sup>2</sup> |
| Bathroom         | 1.70 x 2.70 M <sup>2</sup> |
| Terrace          | 1.75 x 4.35 M <sup>2</sup> |
|                  |                            |