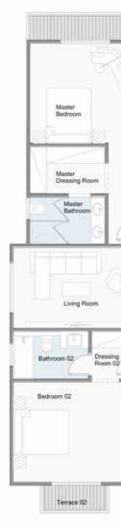

### **STANDALONE VILLA** First Floor

THE CEILING MATERIALS OF SOME TYPICAL TERRACES ARE WOODEN LIKE MATERIAL OR AS SHOWN IN THE RENDERS. CLADDING TYPE AND COLOR WILL BE SUBJECT TO AVAILABILITY AT THE TIME OF CONSTRUCTION. PLANTING SHOWN IS FOR ILLUSTRATIVE PURPOSES ONLY. DRAWINGS AND DIMENSIONS ARE FOR ILLUSTRATIVE PURPOSES AND ARE SUBJECT TO MODIFICATIONS AT THE DISCRETION OF THE DEVELOPED. • THE CEILING MATERIALS OF SOME TYPICAL TERRACES ARE WOODEN LIKE MATERIAL OR AS SHOWN IN THE RENDERS. • CLADDING TYPE AND COLOR WILL BE SUBJECT TO AVAILABILITY AT THE TIME OF CONSTRUCTION. • PLANTING SHOWN IS FOR ILLUSTRATIVE PURPOSES ONLY. • DRAWINGS AND DIMENSIONS ARE FOR ILLUSTRATIVE PURPOSES AND ARE SUBJECT TO MODIFICATIONS AT THE DISCRETION OF THE DEVELOPER.

## BUA 162M<sup>2</sup> TOTAL UNIT BUA 300M<sup>2</sup>

| Master Bedroom       | 3.60 x 4.00 M <sup>2</sup> |
|----------------------|----------------------------|
| Master Bathroom      | 1.70 x 2.70 M <sup>2</sup> |
| Master Dressing Room | 1.70 x 2.70 M <sup>2</sup> |
| Bedroom 01           | 3.60 x 4.00 M <sup>2</sup> |
| Bathroom 01          | 1.70 x 2.70 M <sup>2</sup> |
| Dressing Room 01     | 1.70 x 2.70 M <sup>2</sup> |
| Bedroom 02           | 3.60 x 4.55 M <sup>2</sup> |
| Bathroom 02          | 1.70 x 2.70 M <sup>2</sup> |
| Dressing Room 02     | 1.70 x 1.75 M <sup>2</sup> |
| Bedroom 03           | 3.60 x 4.00 M <sup>2</sup> |
| Bathroom 03          | 1.70 x 2.70 M <sup>2</sup> |
| Living Room          | 2.90 x 4.65 M <sup>2</sup> |
| Terrace 01           | 1.80 x 6.10 M <sup>2</sup> |
| Terrace 02           | 0.90 x 2.25 M <sup>2</sup> |