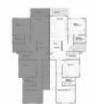

AND COLOR WILL BE SUBJECT TO AVAILABILITY AT THE TIME OF CONSTRUCTION. PLANTING SHOWN IS FOR ILLUSTRATIVE PURPOSES ONLY. · DRAWINGS AND DIMENSIONS ARE FOR ILLUSTRATIVE PURPOSES AND ARE SUBJECT TO MODIFICATIONS AT THE DISCRETION OF THE DEVELOPER.





#### BUA 125 M<sup>2</sup>

| Reception          | 5.20 x 3.80 M <sup>2</sup> |
|--------------------|----------------------------|
| Kitchen & Dining   | 4.00 x 2.70 M <sup>2</sup> |
| Master bedroom 01  | 3.75 x 3.40 M <sup>2</sup> |
| Master bathroom 01 | 2.50 x 1.70 M <sup>2</sup> |
| Master bedroom 02  | 4.05 x 3.60 M <sup>2</sup> |
| Master bathroom 02 | 2.70 x 1.70 M <sup>2</sup> |
| Bedroom            | 3.60 x 3.60 M <sup>2</sup> |
| Bathroom           | 2.65 x 1.70 M <sup>2</sup> |
| Terrace            | 4.05 x 1.60 M <sup>2</sup> |



#### **LEVELS UNIT C-E** Typical Floor (First/Second)

# BUA 130 M<sup>2</sup>

#### CONFIGURATION

· 3 Bedrooms (1 Master)

# Terrace Reception Master Bedroom Kitchen &Dining Master Bathroom Toilet Bedroom 01 Bathroom Bedroom 02

| Reception          | 4.05 x 3.80 M <sup>2</sup> |
|--------------------|----------------------------|
| Kitchen & Dining   | 3.80 x 3.80 M <sup>2</sup> |
| Master bedroom 01  | 3.75 x 3.40 M <sup>2</sup> |
| Master bathroom 01 | 2.50 x 1.70 M <sup>2</sup> |
| Toilet             | 1.70 x 1.60 M <sup>2</sup> |
| Bedroom 01         | 3.60 x 3.60 M <sup>2</sup> |
| Bedroom 02         | 4.05 x 3.60 M <sup>2</sup> |
| Bathroom           | 2.70 x 1.70 M <sup>2</sup> |
| Terrace            | 3.85 x 1.75 M <sup>2</sup> |
|                    |