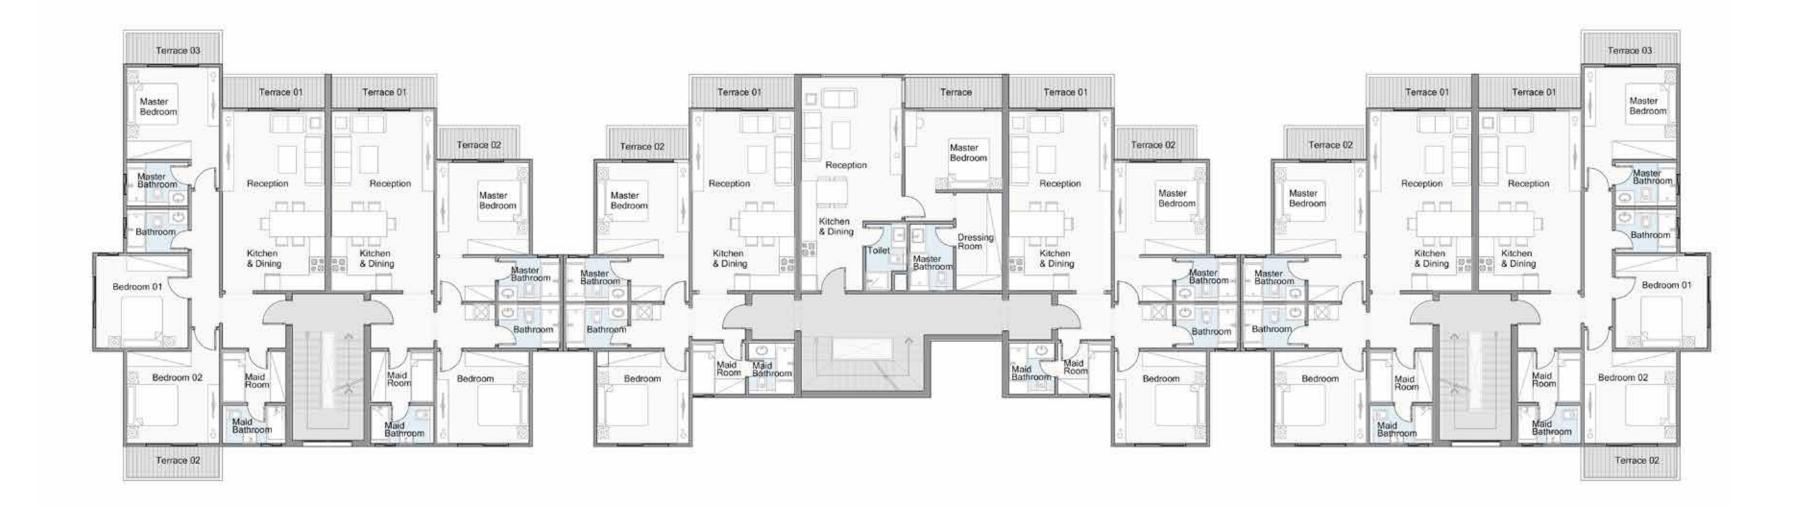

## TYPOLOGIES

## STAND ALONE VILLA

### **STANDALONE VILLA** Ground Floor

### BUA 138M<sup>2</sup>

#### CONFIGURATION

- 5 Master Bedroom
- Upper Living room
- Maid room & bathroom
- Driver room & bathroom

| Reception         | 7.25 x 4.55 M <sup>2</sup> |
|-------------------|----------------------------|
| Dining            | 3.65 x 3.50 M <sup>2</sup> |
| Kitchen           | 3.60 x 3.50 M <sup>2</sup> |
| Toilet            | 1.70 x 2.35 M <sup>2</sup> |
| Maid's room       | 3.05 x 1.40 M <sup>2</sup> |
| Maid's bathroom   | 1.50 x 1.40 M <sup>2</sup> |
| Driver's room     | 1.65 x 2.95 M <sup>2</sup> |
| Driver's bathroom | 1.50 x 1.40 M <sup>2</sup> |
| Bedroom           | 3.60 x 4.00 M <sup>2</sup> |
| Bathroom          | 1.70 x 2.70 M <sup>2</sup> |
| Terrace           | 2.00 x 8.30 M <sup>2</sup> |
|                   |                            |

### **STANDALONE VILLA** First Floor

THE CEILING MATERIALS OF SOME TYPICAL TERRACES ARE WOODEN LIKE MATERIAL OR AS SHOWN IN THE RENDERS. CLADDING TYPE AND COLOR WILL BE SUBJECT TO AVAILABILITY AT THE TIME OF CONSTRUCTION. PLANTING SHOWN IS FOR ILLUSTRATIVE PURPOSES ONLY. DRAWINGS AND DIMENSIONS ARE FOR ILLUSTRATIVE PURPOSES AND ARE SUBJECT TO MODIFICATIONS AT THE DISCRETION OF THE DEVELOPED. • THE CEILING MATERIALS OF SOME TYPICAL TERRACES ARE WOODEN LIKE MATERIAL OR AS SHOWN IN THE RENDERS. • CLADDING TYPE AND COLOR WILL BE SUBJECT TO AVAILABILITY AT THE TIME OF CONSTRUCTION. • PLANTING SHOWN IS FOR ILLUSTRATIVE PURPOSES ONLY. • DRAWINGS AND DIMENSIONS ARE FOR ILLUSTRATIVE PURPOSES AND ARE SUBJECT TO MODIFICATIONS AT THE DISCRETION OF THE DEVELOPER.

## BUA 162M<sup>2</sup> TOTAL UNIT BUA 300M<sup>2</sup>

| Master Bedroom       | 3.60 x 4.00 M <sup>2</sup> |
|----------------------|----------------------------|
| Master Bathroom      | 1.70 x 2.70 M <sup>2</sup> |
| Master Dressing Room | 1.70 x 2.70 M <sup>2</sup> |
| Bedroom 01           | 3.60 x 4.00 M <sup>2</sup> |
| Bathroom 01          | 1.70 x 2.70 M <sup>2</sup> |
| Dressing Room 01     | 1.70 x 2.70 M <sup>2</sup> |
| Bedroom 02           | 3.60 x 4.55 M <sup>2</sup> |
| Bathroom 02          | 1.70 x 2.70 M <sup>2</sup> |
| Dressing Room 02     | 1.70 x 1.75 M <sup>2</sup> |
| Bedroom 03           | 3.60 x 4.00 M <sup>2</sup> |
| Bathroom 03          | 1.70 x 2.70 M <sup>2</sup> |
| Living Room          | 2.90 x 4.65 M <sup>2</sup> |
| Terrace 01           | 1.80 x 6.10 M <sup>2</sup> |
| Terrace 02           | 0.90 x 2.25 M <sup>2</sup> |