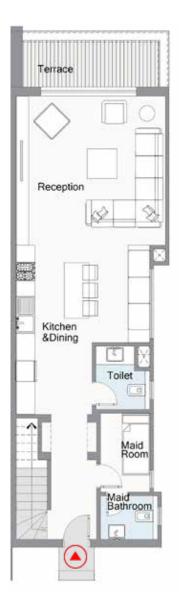

#### **TWIN HOUSE Ground Floor**

Terrace Terrace Reception Reception Kitchen &Dining Kitchen &Dining Toile Toilet Bathroo Maid Bathroom Maid Room

• THE CEILING MATERIALS OF SOME TYPICAL TERRACES ARE WOODEN LIKE MATERIAL OR AS SHOWN IN THE RENDERS. • CLADDING TYPE AND COLOR WILL BE SUBJECT TO AVAILABILITY AT THE TIME OF CONSTRUCTION. PLANTING SHOWN IS FOR ILLUSTRATIVE PURPOSES ONLY. · DRAWINGS AND DIMENSIONS ARE FOR ILLUSTRATIVE PURPOSES AND ARE SUBJECT TO MODIFICATIONS AT THE DISCRETION OF THE DEVELOPER.

#### Reception 4.85 x 4.65 M<sup>2</sup> Kitchen & Dining 4.85 x 3.75 M<sup>2</sup> Toilet 2.25 x 1.55 M<sup>2</sup> Maid's room 2.40 x 2.10 M<sup>2</sup> Maid's bathroom 1.95 x 1.50 M<sup>2</sup>

BUA 90 M<sup>2</sup>

· 3 Bedrooms (1 Master) · Maid room & bathroom

CONFIGURATION

Terrace

**TWIN HOUSE UNIT A** First Floor

• THE CEILING MATERIALS OF SOME TYPICAL TERRACES ARE WOODEN LIKE MATERIAL OR AS SHOWN IN THE RENDERS. • CLADDING TYPE AND COLOR WILL BE SUBJECT TO AVAILABILITY AT THE TIME OF CONSTRUCTION. • PLANTING SHOWN IS FOR ILLUSTRATIVE PURPOSES ONLY. · DRAWINGS AND DIMENSIONS ARE FOR ILLUSTRATIVE PURPOSES AND ARE SUBJECT TO MODIFICATIONS AT THE DISCRETION OF THE DEVELOPER.