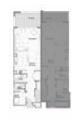

### **STANDALONE VILLA** First Floor

THE CEILING MATERIALS OF SOME TYPICAL TERRACES ARE WOODEN LIKE MATERIAL OR AS SHOWN IN THE RENDERS. CLADDING TYPE AND COLOR WILL BE SUBJECT TO AVAILABILITY AT THE TIME OF CONSTRUCTION. PLANTING SHOWN IS FOR ILLUSTRATIVE PURPOSES ONLY. DRAWINGS AND DIMENSIONS ARE FOR ILLUSTRATIVE PURPOSES AND ARE SUBJECT TO MODIFICATIONS AT THE DISCRETION OF THE DEVELOPED. • THE CEILING MATERIALS OF SOME TYPICAL TERRACES ARE WOODEN LIKE MATERIAL OR AS SHOWN IN THE RENDERS. • CLADDING TYPE AND COLOR WILL BE SUBJECT TO AVAILABILITY AT THE TIME OF CONSTRUCTION. • PLANTING SHOWN IS FOR ILLUSTRATIVE PURPOSES ONLY. • DRAWINGS AND DIMENSIONS ARE FOR ILLUSTRATIVE PURPOSES AND ARE SUBJECT TO MODIFICATIONS AT THE DISCRETION OF THE DEVELOPER.

## BUA 162M<sup>2</sup> TOTAL UNIT BUA 300M<sup>2</sup>

| Master Bedroom       | 3.60 x 4.00 M <sup>2</sup> |
|----------------------|----------------------------|
| Master Bathroom      | 1.70 x 2.70 M <sup>2</sup> |
| Master Dressing Room | 1.70 x 2.70 M <sup>2</sup> |
| Bedroom 01           | 3.60 x 4.00 M <sup>2</sup> |
| Bathroom 01          | 1.70 x 2.70 M <sup>2</sup> |
| Dressing Room 01     | 1.70 x 2.70 M <sup>2</sup> |
| Bedroom 02           | 3.60 x 4.55 M <sup>2</sup> |
| Bathroom 02          | 1.70 x 2.70 M <sup>2</sup> |
| Dressing Room 02     | 1.70 x 1.75 M <sup>2</sup> |
| Bedroom 03           | 3.60 x 4.00 M <sup>2</sup> |
| Bathroom 03          | 1.70 x 2.70 M <sup>2</sup> |
| Living Room          | 2.90 x 4.65 M <sup>2</sup> |
| Terrace 01           | 1.80 x 6.10 M <sup>2</sup> |
| Terrace 02           | 0.90 x 2.25 M <sup>2</sup> |