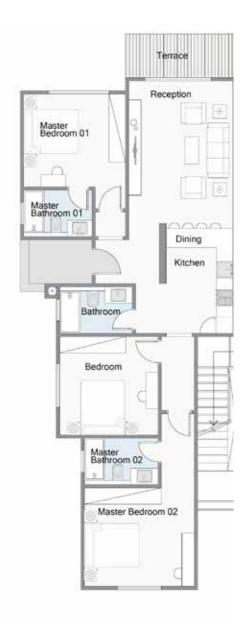

# **LEVELS UNIT A**

Ground Floor

#### 5.20 x 3.80 M<sup>2</sup> Reception 4.00 x 2.70 M<sup>2</sup> Kitchen & Dining 3.75 x 3.40 M<sup>2</sup> Master bedroom 01 Master bathroom 01 2.50 x 1.70 M<sup>2</sup> Master bedroom 02 4.05 x 3.60 M<sup>2</sup> Master bathroom 02 2.70 x 1.70 M<sup>2</sup> Bedroom 3.60 x 3.60 M<sup>2</sup> 2.65 x 1.70 M<sup>2</sup> Bathroom 4.05 x 1.60 M<sup>2</sup> Terrace

BUA 125 M<sup>2</sup>

· 3 Bedrooms (2 Master)

CONFIGURATION

#### **LEVELS UNIT B Ground Floor**

• THE CEILING MATERIALS OF SOME TYPICAL TERRACES ARE WOODEN LIKE MATERIAL OR AS SHOWN IN THE RENDERS. • CLADDING TYPE AND COLOR WILL BE SUBJECT TO AVAILABILITY AT THE TIME OF CONSTRUCTION. PLANTING SHOWN IS FOR ILLUSTRATIVE PURPOSES ONLY. · DRAWINGS AND DIMENSIONS ARE FOR ILLUSTRATIVE PURPOSES AND ARE SUBJECT TO MODIFICATIONS AT THE DISCRETION OF THE DEVELOPER.

• THE CEILING MATERIALS OF SOME TYPICAL TERRACES ARE WOODEN LIKE MATERIAL OR AS SHOWN IN THE RENDERS. • CLADDING TYPE AND COLOR WILL BE SUBJECT TO AVAILABILITY AT THE TIME OF CONSTRUCTION. PLANTING SHOWN IS FOR ILLUSTRATIVE PURPOSES ONLY. · DRAWINGS AND DIMENSIONS ARE FOR ILLUSTRATIVE PURPOSES AND ARE SUBJECT TO MODIFICATIONS AT THE DISCRETION OF THE DEVELOPER.

#### BUA 125 M<sup>2</sup>

| Reception          | 5.20 x 3.80 M <sup>2</sup> |
|--------------------|----------------------------|
| Kitchen & Dining   | 4.00 x 2.70 M <sup>2</sup> |
| Master bedroom 01  | 3.75 x 3.40 M <sup>2</sup> |
| Master bathroom 01 | 2.50 x 1.70 M <sup>2</sup> |
| Master bedroom 02  | 4.05 x 3.60 M <sup>2</sup> |
| Master bathroom 02 | 2.70 x 1.70 M <sup>2</sup> |
| Bedroom            | 3.60 x 3.60 M <sup>2</sup> |
| Bathroom           | 2.65 x 1.70 M <sup>2</sup> |
| Terrace            | 4.05 x 1.60 M <sup>2</sup> |