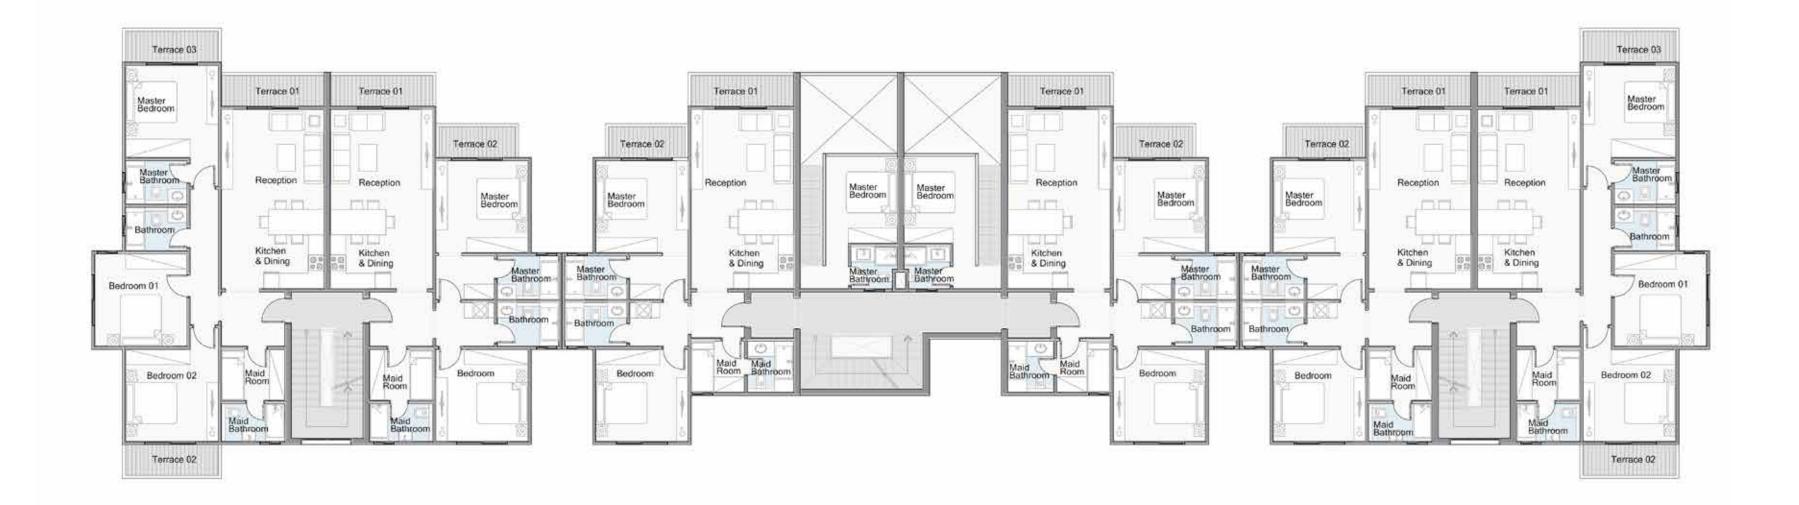

### **STANDALONE VILLA** First Floor

THE CEILING MATERIALS OF SOME TYPICAL TERRACES ARE WOODEN LIKE MATERIAL OR AS SHOWN IN THE RENDERS. CLADDING TYPE AND COLOR WILL BE SUBJECT TO AVAILABILITY AT THE TIME OF CONSTRUCTION. PLANTING SHOWN IS FOR ILLUSTRATIVE PURPOSES ONLY. DRAWINGS AND DIMENSIONS ARE FOR ILLUSTRATIVE PURPOSES AND ARE SUBJECT TO MODIFICATIONS AT THE DISCRETION OF THE DEVELOPED. • THE CEILING MATERIALS OF SOME TYPICAL TERRACES ARE WOODEN LIKE MATERIAL OR AS SHOWN IN THE RENDERS. • CLADDING TYPE AND COLOR WILL BE SUBJECT TO AVAILABILITY AT THE TIME OF CONSTRUCTION. • PLANTING SHOWN IS FOR ILLUSTRATIVE PURPOSES ONLY. • DRAWINGS AND DIMENSIONS ARE FOR ILLUSTRATIVE PURPOSES AND ARE SUBJECT TO MODIFICATIONS AT THE DISCRETION OF THE DEVELOPER.

## BUA 162M<sup>2</sup> TOTAL UNIT BUA 300M<sup>2</sup>

| Master Bedroom       | 3.60 x 4.00 M <sup>2</sup> |
|----------------------|----------------------------|
| Master Bathroom      | 1.70 x 2.70 M <sup>2</sup> |
| Master Dressing Room | 1.70 x 2.70 M <sup>2</sup> |
| Bedroom 01           | 3.60 x 4.00 M <sup>2</sup> |
| Bathroom 01          | 1.70 x 2.70 M <sup>2</sup> |
| Dressing Room 01     | 1.70 x 2.70 M <sup>2</sup> |
| Bedroom 02           | 3.60 x 4.55 M <sup>2</sup> |
| Bathroom 02          | 1.70 x 2.70 M <sup>2</sup> |
| Dressing Room 02     | 1.70 x 1.75 M <sup>2</sup> |
| Bedroom 03           | 3.60 x 4.00 M <sup>2</sup> |
| Bathroom 03          | 1.70 x 2.70 M <sup>2</sup> |
| Living Room          | 2.90 x 4.65 M <sup>2</sup> |
| Terrace 01           | 1.80 x 6.10 M <sup>2</sup> |
| Terrace 02           | 0.90 x 2.25 M <sup>2</sup> |