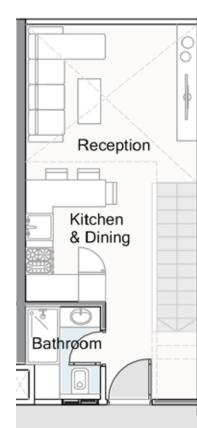

#### CONFIGURATION

- 5 Master Bedroom
- Upper Living room
- Maid room & bathroom
- Driver room & bathroom

| Reception         | 7.25 x 4.55 M <sup>2</sup> |
|-------------------|----------------------------|
| Dining            | 3.65 x 3.50 M <sup>2</sup> |
| Kitchen           | 3.60 x 3.50 M <sup>2</sup> |
| Toilet            | 1.70 x 2.35 M <sup>2</sup> |
| Maid's room       | 3.05 x 1.40 M <sup>2</sup> |
| Maid's bathroom   | 1.50 x 1.40 M <sup>2</sup> |
| Driver's room     | 1.65 x 2.95 M <sup>2</sup> |
| Driver's bathroom | 1.50 x 1.40 M <sup>2</sup> |
| Bedroom           | 3.60 x 4.00 M <sup>2</sup> |
| Bathroom          | 1.70 x 2.70 M <sup>2</sup> |
| Terrace           | 2.00 x 8.30 M <sup>2</sup> |
|                   |                            |