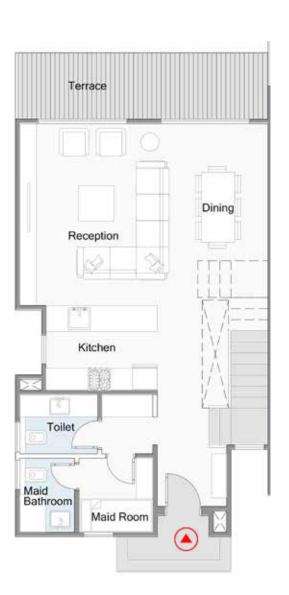

#### CONFIGURATION

- 5 Master Bedroom
- Upper Living room
- Maid room & bathroom
- Driver room & bathroom

| Reception         | 7.25 x 4.55 M <sup>2</sup> |
|-------------------|----------------------------|
| Dining            | 3.65 x 3.50 M <sup>2</sup> |
| Kitchen           | 3.60 x 3.50 M <sup>2</sup> |
| Toilet            | 1.70 x 2.35 M <sup>2</sup> |
| Maid's room       | 3.05 x 1.40 M <sup>2</sup> |
| Maid's bathroom   | 1.50 x 1.40 M <sup>2</sup> |
| Driver's room     | 1.65 x 2.95 M <sup>2</sup> |
| Driver's bathroom | 1.50 x 1.40 M <sup>2</sup> |
| Bedroom           | 3.60 x 4.00 M <sup>2</sup> |
| Bathroom          | 1.70 x 2.70 M <sup>2</sup> |
| Terrace           | 2.00 x 8.30 M <sup>2</sup> |
|                   |                            |