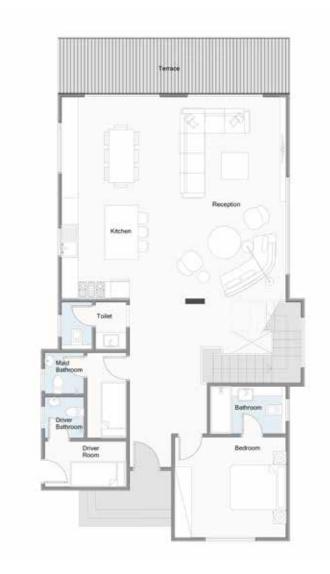

### **STANDALONE VILLA** Ground Floor

### BUA 138M<sup>2</sup>

#### CONFIGURATION

- 5 Master Bedroom
- Upper Living room
- Maid room & bathroom
- Driver room & bathroom

| Reception         | 7.25 x 4.55 M <sup>2</sup> |
|-------------------|----------------------------|
| Dining            | 3.65 x 3.50 M <sup>2</sup> |
| Kitchen           | 3.60 x 3.50 M <sup>2</sup> |
| Toilet            | 1.70 x 2.35 M <sup>2</sup> |
| Maid's room       | 3.05 x 1.40 M <sup>2</sup> |
| Maid's bathroom   | 1.50 x 1.40 M <sup>2</sup> |
| Driver's room     | 1.65 x 2.95 M <sup>2</sup> |
| Driver's bathroom | 1.50 x 1.40 M <sup>2</sup> |
| Bedroom           | 3.60 x 4.00 M <sup>2</sup> |
| Bathroom          | 1.70 x 2.70 M <sup>2</sup> |
| Terrace           | 2.00 x 8.30 M <sup>2</sup> |
|                   |                            |

### **STANDALONE VILLA** First Floor

THE CEILING MATERIALS OF SOME TYPICAL TERRACES ARE WOODEN LIKE MATERIAL OR AS SHOWN IN THE RENDERS. CLADDING TYPE AND COLOR WILL BE SUBJECT TO AVAILABILITY AT THE TIME OF CONSTRUCTION. PLANTING SHOWN IS FOR ILLUSTRATIVE PURPOSES ONLY. DRAWINGS AND DIMENSIONS ARE FOR ILLUSTRATIVE PURPOSES AND ARE SUBJECT TO MODIFICATIONS AT THE DISCRETION OF THE DEVELOPED. • THE CEILING MATERIALS OF SOME TYPICAL TERRACES ARE WOODEN LIKE MATERIAL OR AS SHOWN IN THE RENDERS. • CLADDING TYPE AND COLOR WILL BE SUBJECT TO AVAILABILITY AT THE TIME OF CONSTRUCTION. • PLANTING SHOWN IS FOR ILLUSTRATIVE PURPOSES ONLY. • DRAWINGS AND DIMENSIONS ARE FOR ILLUSTRATIVE PURPOSES AND ARE SUBJECT TO MODIFICATIONS AT THE DISCRETION OF THE DEVELOPER.

## BUA 162M<sup>2</sup> TOTAL UNIT BUA 300M<sup>2</sup>

| Master Bedroom       | 3.60 x 4.00 M <sup>2</sup> |
|----------------------|----------------------------|
| Master Bathroom      | 1.70 x 2.70 M <sup>2</sup> |
| Master Dressing Room | 1.70 x 2.70 M <sup>2</sup> |
| Bedroom 01           | 3.60 x 4.00 M <sup>2</sup> |
| Bathroom 01          | 1.70 x 2.70 M <sup>2</sup> |
| Dressing Room 01     | 1.70 x 2.70 M <sup>2</sup> |
| Bedroom 02           | 3.60 x 4.55 M <sup>2</sup> |
| Bathroom 02          | 1.70 x 2.70 M <sup>2</sup> |
| Dressing Room 02     | 1.70 x 1.75 M <sup>2</sup> |
| Bedroom 03           | 3.60 x 4.00 M <sup>2</sup> |
| Bathroom 03          | 1.70 x 2.70 M <sup>2</sup> |
| Living Room          | 2.90 x 4.65 M <sup>2</sup> |
| Terrace 01           | 1.80 x 6.10 M <sup>2</sup> |
| Terrace 02           | 0.90 x 2.25 M <sup>2</sup> |