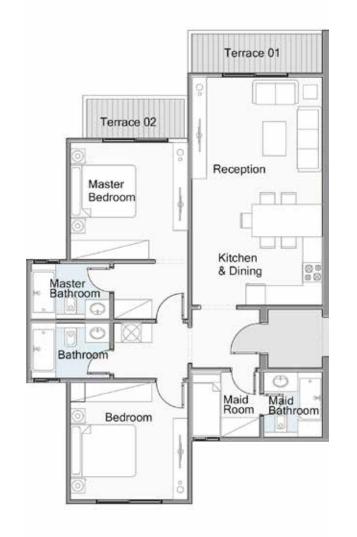

#### CONFIGURATION

- 5 Master Bedroom
- Upper Living room
- Maid room & bathroom
- Driver room & bathroom

| Reception         | 7.25 x 4.55 M <sup>2</sup> |
|-------------------|----------------------------|
| Dining            | 3.65 x 3.50 M <sup>2</sup> |
| Kitchen           | 3.60 x 3.50 M <sup>2</sup> |
| Toilet            | 1.70 x 2.35 M <sup>2</sup> |
| Maid's room       | 3.05 x 1.40 M <sup>2</sup> |
| Maid's bathroom   | 1.50 x 1.40 M <sup>2</sup> |
| Driver's room     | 1.65 x 2.95 M <sup>2</sup> |
| Driver's bathroom | 1.50 x 1.40 M <sup>2</sup> |
| Bedroom           | 3.60 x 4.00 M <sup>2</sup> |
| Bathroom          | 1.70 x 2.70 M <sup>2</sup> |
| Terrace           | 2.00 x 8.30 M <sup>2</sup> |
|                   |                            |

### **STANDALONE VILLA** First Floor

THE CEILING MATERIALS OF SOME TYPICAL TERRACES ARE WOODEN LIKE MATERIAL OR AS SHOWN IN THE RENDERS. CLADDING TYPE AND COLOR WILL BE SUBJECT TO AVAILABILITY AT THE TIME OF CONSTRUCTION. PLANTING SHOWN IS FOR ILLUSTRATIVE PURPOSES ONLY. DRAWINGS AND DIMENSIONS ARE FOR ILLUSTRATIVE PURPOSES AND ARE SUBJECT TO MODIFICATIONS AT THE DISCRETION OF THE DEVELOPED. • THE CEILING MATERIALS OF SOME TYPICAL TERRACES ARE WOODEN LIKE MATERIAL OR AS SHOWN IN THE RENDERS. • CLADDING TYPE AND COLOR WILL BE SUBJECT TO AVAILABILITY AT THE TIME OF CONSTRUCTION. • PLANTING SHOWN IS FOR ILLUSTRATIVE PURPOSES ONLY. • DRAWINGS AND DIMENSIONS ARE FOR ILLUSTRATIVE PURPOSES AND ARE SUBJECT TO MODIFICATIONS AT THE DISCRETION OF THE DEVELOPER.