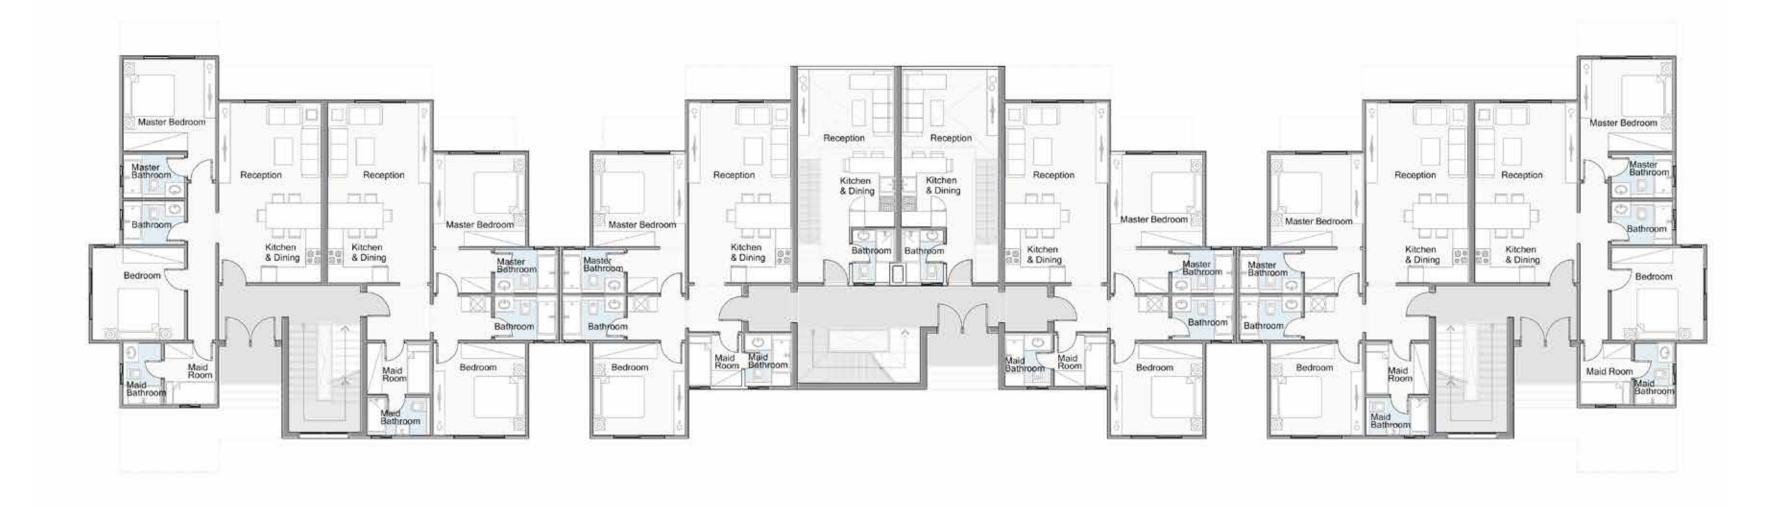

## STAND ALONE VILLA

### **STANDALONE VILLA** Ground Floor

### BUA 138M<sup>2</sup>

#### CONFIGURATION

- 5 Master Bedroom
- Upper Living room
- Maid room & bathroom
- Driver room & bathroom

| Reception         | 7.25 x 4.55 M <sup>2</sup> |
|-------------------|----------------------------|
| Dining            | 3.65 x 3.50 M <sup>2</sup> |
| Kitchen           | 3.60 x 3.50 M <sup>2</sup> |
| Toilet            | 1.70 x 2.35 M <sup>2</sup> |
| Maid's room       | 3.05 x 1.40 M <sup>2</sup> |
| Maid's bathroom   | 1.50 x 1.40 M <sup>2</sup> |
| Driver's room     | 1.65 x 2.95 M <sup>2</sup> |
| Driver's bathroom | 1.50 x 1.40 M <sup>2</sup> |
| Bedroom           | 3.60 x 4.00 M <sup>2</sup> |
| Bathroom          | 1.70 x 2.70 M <sup>2</sup> |
| Terrace           | 2.00 x 8.30 M <sup>2</sup> |
|                   |                            |