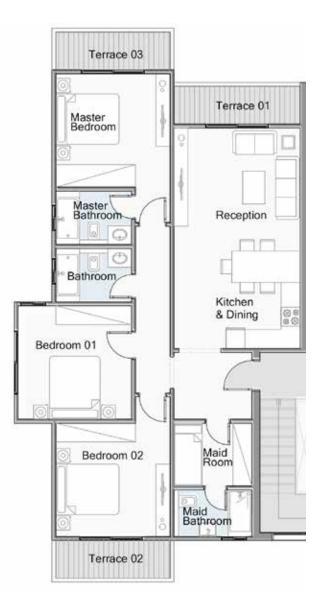

#### CONFIGURATION

- 5 Master Bedroom
- Upper Living room
- Maid room & bathroom
- Driver room & bathroom

| Reception         | 7.25 x 4.55 M <sup>2</sup> |
|-------------------|----------------------------|
| Dining            | 3.65 x 3.50 M <sup>2</sup> |
| Kitchen           | 3.60 x 3.50 M <sup>2</sup> |
| Toilet            | 1.70 x 2.35 M <sup>2</sup> |
| Maid's room       | 3.05 x 1.40 M <sup>2</sup> |
| Maid's bathroom   | 1.50 x 1.40 M <sup>2</sup> |
| Driver's room     | 1.65 x 2.95 M <sup>2</sup> |
| Driver's bathroom | 1.50 x 1.40 M <sup>2</sup> |
| Bedroom           | 3.60 x 4.00 M <sup>2</sup> |
| Bathroom          | 1.70 x 2.70 M <sup>2</sup> |
| Terrace           | 2.00 x 8.30 M <sup>2</sup> |
|                   |                            |

## BUA 162M<sup>2</sup> TOTAL UNIT BUA 300M<sup>2</sup>

| Master Bedroom       | 3.60 x 4.00 M <sup>2</sup> |
|----------------------|----------------------------|
| Master Bathroom      | 1.70 x 2.70 M <sup>2</sup> |
| Master Dressing Room | 1.70 x 2.70 M <sup>2</sup> |
| Bedroom 01           | 3.60 x 4.00 M <sup>2</sup> |
| Bathroom 01          | 1.70 x 2.70 M <sup>2</sup> |
| Dressing Room 01     | 1.70 x 2.70 M <sup>2</sup> |
| Bedroom 02           | 3.60 x 4.55 M <sup>2</sup> |
| Bathroom 02          | 1.70 x 2.70 M <sup>2</sup> |
| Dressing Room 02     | 1.70 x 1.75 M <sup>2</sup> |
| Bedroom 03           | 3.60 x 4.00 M <sup>2</sup> |
| Bathroom 03          | 1.70 x 2.70 M <sup>2</sup> |
| Living Room          | 2.90 x 4.65 M <sup>2</sup> |
| Terrace 01           | 1.80 x 6.10 M <sup>2</sup> |
| Terrace 02           | 0.90 x 2.25 M <sup>2</sup> |