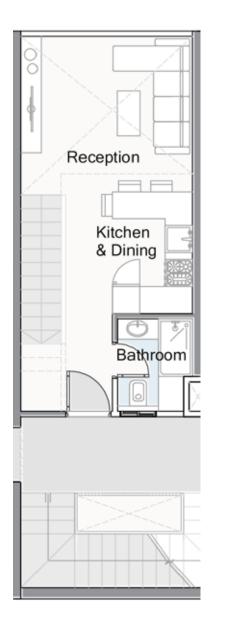

#### **SKY CHALET UNIT A**

Ground Floor

| Reception        | 4.00 x 3.55 M <sup>2</sup> |
|------------------|----------------------------|
| Kitchen & Dining | 4.00 x 3.45 M <sup>2</sup> |
| Maid's room      | 2.40 x 2.00 M <sup>2</sup> |
| Maid's bathroom  | 2.40 x 1.50 M <sup>2</sup> |
| Master bedroom   | 3.65 x 3.60 M <sup>2</sup> |
| Master bathroom  | 2.40 x 1.70 M <sup>2</sup> |
| Bedroom          | 3.60 x 3.60 M <sup>2</sup> |
| Bathroom         | 2.40 x 1.70 M <sup>2</sup> |
|                  |                            |

BUA 101 M<sup>2</sup>

CONFIGURATION

· 2 Bedrooms (1 Master)

• Maids room & bathroom

• THE CEILING MATERIALS OF SOME TYPICAL TERRACES ARE WOODEN LIKE MATERIAL OR AS SHOWN IN THE RENDERS. • CLADDING TYPE AND COLOR WILL BE SUBJECT TO AVAILABILITY AT THE TIME OF CONSTRUCTION. • PLANTING SHOWN IS FOR ILLUSTRATIVE PURPOSES ONLY. · DRAWINGS AND DIMENSIONS ARE FOR ILLUSTRATIVE PURPOSES AND ARE SUBJECT TO MODIFICATIONS AT THE DISCRETION OF THE DEVELOPER.