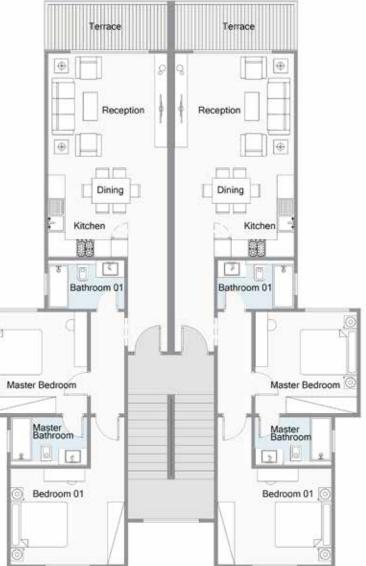

## TWIN HOUSE

#### **TWIN HOUSE Ground Floor**

Terrace Terrace Reception Reception Kitchen &Dining Kitchen &Dining Toile Toilet Bathroo Maid Bathroom Maid Room

• THE CEILING MATERIALS OF SOME TYPICAL TERRACES ARE WOODEN LIKE MATERIAL OR AS SHOWN IN THE RENDERS. • CLADDING TYPE AND COLOR WILL BE SUBJECT TO AVAILABILITY AT THE TIME OF CONSTRUCTION. PLANTING SHOWN IS FOR ILLUSTRATIVE PURPOSES ONLY. · DRAWINGS AND DIMENSIONS ARE FOR ILLUSTRATIVE PURPOSES AND ARE SUBJECT TO MODIFICATIONS AT THE DISCRETION OF THE DEVELOPER.

• THE CEILING MATERIALS OF SOME TYPICAL TERRACES ARE WOODEN LIKE MATERIAL OR AS SHOWN IN THE RENDERS. • CLADDING TYPE AND COLOR WILL BE SUBJECT TO AVAILABILITY AT THE TIME OF CONSTRUCTION. • PLANTING SHOWN IS FOR ILLUSTRATIVE PURPOSES ONLY. DRAWINGS AND DIMENSIONS ARE FOR ILLUSTRATIVE PURPOSES AND ARE SUBJECT TO MODIFICATIONS AT THE DISCRETION OF THE DEVELOPER.

## **TWIN HOUSE UNIT A**

Ground Floor

#### Reception 4.85 x 4.65 M<sup>2</sup> Kitchen & Dining 4.85 x 3.75 M<sup>2</sup> Toilet 2.25 x 1.55 M<sup>2</sup> Maid's room 2.40 x 2.10 M<sup>2</sup> Maid's bathroom 1.95 x 1.50 M<sup>2</sup>

BUA 90 M<sup>2</sup>

· 3 Bedrooms (1 Master) · Maid room & bathroom

CONFIGURATION

Terrace

**TWIN HOUSE UNIT A** First Floor

• THE CEILING MATERIALS OF SOME TYPICAL TERRACES ARE WOODEN LIKE MATERIAL OR AS SHOWN IN THE RENDERS. • CLADDING TYPE AND COLOR WILL BE SUBJECT TO AVAILABILITY AT THE TIME OF CONSTRUCTION. • PLANTING SHOWN IS FOR ILLUSTRATIVE PURPOSES ONLY. · DRAWINGS AND DIMENSIONS ARE FOR ILLUSTRATIVE PURPOSES AND ARE SUBJECT TO MODIFICATIONS AT THE DISCRETION OF THE DEVELOPER.

4.95 x 2.80 M<sup>2</sup>

## BUA 90 M<sup>2</sup> TOTAL UNIT BUA 180 M<sup>2</sup>

| Master Bedroom  | 4.85 x 2.90 M <sup>2</sup> |
|-----------------|----------------------------|
| Master Bathroom | 3.20 x 1.60 M <sup>2</sup> |
| Bedroom 01      | 3.70 x 3.30 M <sup>2</sup> |
| Bathroom        | 2.45 x 2.25 M <sup>2</sup> |
| Bedroom 02      | 3.70 x 3.35 M <sup>2</sup> |
| Terrace         | 4.70 x 2.35 M <sup>2</sup> |

• THE CEILING MATERIALS OF SOME TYPICAL TERRACES ARE WOODEN LIKE MATERIAL OR AS SHOWN IN THE RENDERS. • CLADDING TYPE AND COLOR WILL BE SUBJECT TO AVAILABILITY AT THE TIME OF CONSTRUCTION.

## **TWIN HOUSE UNIT B**

Ground Floor

### BUA 82 M<sup>2</sup>

CONFIGURATION

- · 3 Bedrooms (1 Master)
- · Maid room & bathroom

| Reception        | 4.85 x 4.85 M <sup>2</sup> |
|------------------|----------------------------|
| Kitchen & Dining | 3.95x 4.85 M <sup>2</sup>  |
| Toilet           | 2.25 x 1.55 M <sup>2</sup> |
| Maid's room      | 2.25 x 2.10 M <sup>2</sup> |
| Maid's bathroom  | 2.35 x 1.40 M <sup>2</sup> |
| Terrace          | 4.75 x 1.80 M <sup>2</sup> |
|                  |                            |

**TWIN HOUSE UNIT B** First Floor

• THE CEILING MATERIALS OF SOME TYPICAL TERRACES ARE WOODEN LIKE MATERIAL OR AS SHOWN IN THE RENDERS. • CLADDING TYPE AND COLOR WILL BE SUBJECT TO AVAILABILITY AT THE TIME OF CONSTRUCTION. • PLANTING SHOWN IS FOR ILLUSTRATIVE PURPOSES ONLY. DRAWINGS AND DIMENSIONS ARE FOR ILLUSTRATIVE PURPOSES AND ARE SUBJECT TO MODIFICATIONS AT THE DISCRETION OF THE DEVELOPER.

• THE CEILING MATERIALS OF SOME TYPICAL TERRACES ARE WOODEN LIKE MATERIAL OR AS SHOWN IN THE RENDERS. • CLADDING TYPE AND COLOR WILL BE SUBJECT TO AVAILABILITY AT THE TIME OF CONSTRUCTION. • PLANTING SHOWN IS FOR ILLUSTRATIVE PURPOSES ONLY. · DRAWINGS AND DIMENSIONS ARE FOR ILLUSTRATIVE PURPOSES AND ARE SUBJECT TO MODIFICATIONS AT THE DISCRETION OF THE DEVELOPER.

## BUA 93 M<sup>2</sup> TOTAL UNIT BUA 175 M<sup>2</sup>

| Master Bedroom  | 4.85 x 3.10 M <sup>2</sup> |
|-----------------|----------------------------|
| Master Bathroom | 3.20 x 1.60 M <sup>2</sup> |
| Bedroom 01      | 3.30 x 3.20 M <sup>2</sup> |
| Bathroom        | 2.45 x 2.25 M <sup>2</sup> |
| Bedroom 02      | 3.70 x 3.60 M <sup>2</sup> |
| Terrace         | 4.50 x 1.35 M <sup>2</sup> |