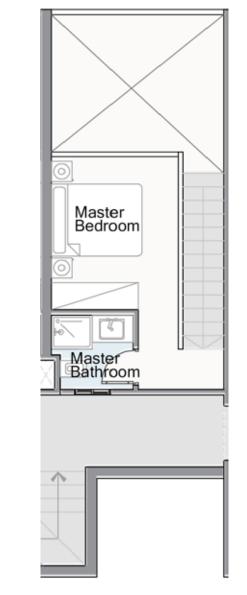

## BUA 162M<sup>2</sup> TOTAL UNIT BUA 300M<sup>2</sup>

| Master Bedroom       | 3.60 x 4.00 M <sup>2</sup> |
|----------------------|----------------------------|
| Master Bathroom      | 1.70 x 2.70 M <sup>2</sup> |
| Master Dressing Room | 1.70 x 2.70 M <sup>2</sup> |
| Bedroom 01           | 3.60 x 4.00 M <sup>2</sup> |
| Bathroom 01          | 1.70 x 2.70 M <sup>2</sup> |
| Dressing Room 01     | 1.70 x 2.70 M <sup>2</sup> |
| Bedroom 02           | 3.60 x 4.55 M <sup>2</sup> |
| Bathroom 02          | 1.70 x 2.70 M <sup>2</sup> |
| Dressing Room 02     | 1.70 x 1.75 M <sup>2</sup> |
| Bedroom 03           | 3.60 x 4.00 M <sup>2</sup> |
| Bathroom 03          | 1.70 x 2.70 M <sup>2</sup> |
| Living Room          | 2.90 x 4.65 M <sup>2</sup> |
| Terrace 01           | 1.80 x 6.10 M <sup>2</sup> |
| Terrace 02           | 0.90 x 2.25 M <sup>2</sup> |