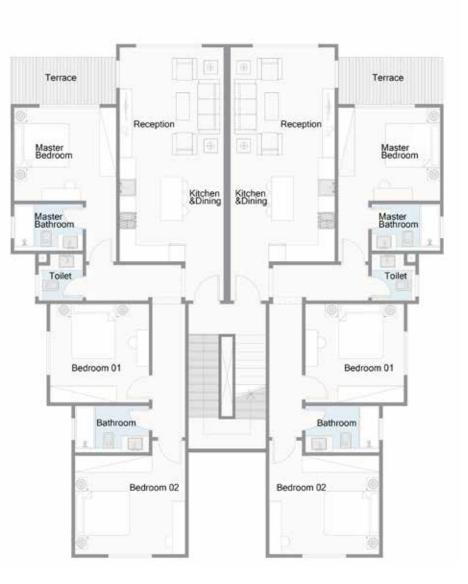

#### **TWIN HOUSE Ground Floor**

Terrace Terrace Reception Reception Kitchen &Dining Kitchen &Dining Toile Toilet Bathroo Maid Bathroom Maid Room

• THE CEILING MATERIALS OF SOME TYPICAL TERRACES ARE WOODEN LIKE MATERIAL OR AS SHOWN IN THE RENDERS. • CLADDING TYPE AND COLOR WILL BE SUBJECT TO AVAILABILITY AT THE TIME OF CONSTRUCTION. PLANTING SHOWN IS FOR ILLUSTRATIVE PURPOSES ONLY. · DRAWINGS AND DIMENSIONS ARE FOR ILLUSTRATIVE PURPOSES AND ARE SUBJECT TO MODIFICATIONS AT THE DISCRETION OF THE DEVELOPER.

• THE CEILING MATERIALS OF SOME TYPICAL TERRACES ARE WOODEN LIKE MATERIAL OR AS SHOWN IN THE RENDERS. • CLADDING TYPE AND COLOR WILL BE SUBJECT TO AVAILABILITY AT THE TIME OF CONSTRUCTION. • PLANTING SHOWN IS FOR ILLUSTRATIVE PURPOSES ONLY. DRAWINGS AND DIMENSIONS ARE FOR ILLUSTRATIVE PURPOSES AND ARE SUBJECT TO MODIFICATIONS AT THE DISCRETION OF THE DEVELOPER.

## **TWIN HOUSE UNIT A**

Ground Floor

#### Reception 4.85 x 4.65 M<sup>2</sup> Kitchen & Dining 4.85 x 3.75 M<sup>2</sup> Toilet 2.25 x 1.55 M<sup>2</sup> Maid's room 2.40 x 2.10 M<sup>2</sup> Maid's bathroom 1.95 x 1.50 M<sup>2</sup>

BUA 90 M<sup>2</sup>

· 3 Bedrooms (1 Master) · Maid room & bathroom

CONFIGURATION

Terrace

**TWIN HOUSE UNIT A** First Floor

• THE CEILING MATERIALS OF SOME TYPICAL TERRACES ARE WOODEN LIKE MATERIAL OR AS SHOWN IN THE RENDERS. • CLADDING TYPE AND COLOR WILL BE SUBJECT TO AVAILABILITY AT THE TIME OF CONSTRUCTION. • PLANTING SHOWN IS FOR ILLUSTRATIVE PURPOSES ONLY. · DRAWINGS AND DIMENSIONS ARE FOR ILLUSTRATIVE PURPOSES AND ARE SUBJECT TO MODIFICATIONS AT THE DISCRETION OF THE DEVELOPER.

## BUA 90 M<sup>2</sup> TOTAL UNIT BUA 180 M<sup>2</sup>

| Master Bedroom  | 4.85 x 2.90 M <sup>2</sup> |
|-----------------|----------------------------|
| Master Bathroom | 3.20 x 1.60 M <sup>2</sup> |
| Bedroom 01      | 3.70 x 3.30 M <sup>2</sup> |
| Bathroom        | 2.45 x 2.25 M <sup>2</sup> |
| Bedroom 02      | 3.70 x 3.35 M <sup>2</sup> |
| Terrace         | 4.70 x 2.35 M <sup>2</sup> |

## **TWIN HOUSE UNIT B**

Ground Floor

### BUA 82 M<sup>2</sup>

CONFIGURATION

- · 3 Bedrooms (1 Master)
- · Maid room & bathroom

| Reception        | 4.85 x 4.85 M <sup>2</sup> |
|------------------|----------------------------|
| Kitchen & Dining | 3.95x 4.85 M <sup>2</sup>  |
| Toilet           | 2.25 x 1.55 M <sup>2</sup> |
| Maid's room      | 2.25 x 2.10 M <sup>2</sup> |
| Maid's bathroom  | 2.35 x 1.40 M <sup>2</sup> |
| Terrace          | 4.75 x 1.80 M <sup>2</sup> |
|                  |                            |

**TWIN HOUSE UNIT B** First Floor

• THE CEILING MATERIALS OF SOME TYPICAL TERRACES ARE WOODEN LIKE MATERIAL OR AS SHOWN IN THE RENDERS. • CLADDING TYPE AND COLOR WILL BE SUBJECT TO AVAILABILITY AT THE TIME OF CONSTRUCTION. • PLANTING SHOWN IS FOR ILLUSTRATIVE PURPOSES ONLY. DRAWINGS AND DIMENSIONS ARE FOR ILLUSTRATIVE PURPOSES AND ARE SUBJECT TO MODIFICATIONS AT THE DISCRETION OF THE DEVELOPER.

## BUA 93 M<sup>2</sup> TOTAL UNIT BUA 175 M<sup>2</sup>

| Master Bedroom  | 4.85 x 3.10 M <sup>2</sup> |
|-----------------|----------------------------|
| Master Bathroom | 3.20 x 1.60 M <sup>2</sup> |
| Bedroom 01      | 3.30 x 3.20 M <sup>2</sup> |
| Bathroom        | 2.45 x 2.25 M <sup>2</sup> |
| Bedroom 02      | 3.70 x 3.60 M <sup>2</sup> |
| Terrace         | 4.50 x 1.35 M <sup>2</sup> |