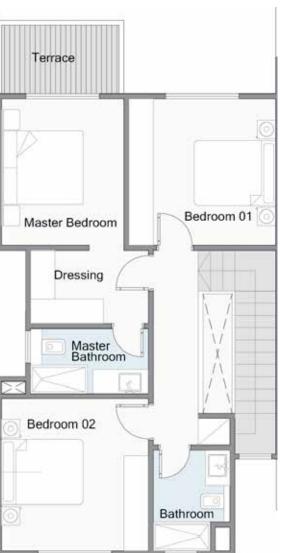

## BUA 162M<sup>2</sup> TOTAL UNIT BUA 300M<sup>2</sup>

| Master Bedroom       | 3.60 x 4.00 M <sup>2</sup> |
|----------------------|----------------------------|
| Master Bathroom      | 1.70 x 2.70 M <sup>2</sup> |
| Master Dressing Room | 1.70 x 2.70 M <sup>2</sup> |
| Bedroom 01           | 3.60 x 4.00 M <sup>2</sup> |
| Bathroom 01          | 1.70 x 2.70 M <sup>2</sup> |
| Dressing Room 01     | 1.70 x 2.70 M <sup>2</sup> |
| Bedroom 02           | 3.60 x 4.55 M <sup>2</sup> |
| Bathroom 02          | 1.70 x 2.70 M <sup>2</sup> |
| Dressing Room 02     | 1.70 x 1.75 M <sup>2</sup> |
| Bedroom 03           | 3.60 x 4.00 M <sup>2</sup> |
| Bathroom 03          | 1.70 x 2.70 M <sup>2</sup> |
| Living Room          | 2.90 x 4.65 M <sup>2</sup> |
| Terrace 01           | 1.80 x 6.10 M <sup>2</sup> |
| Terrace 02           | 0.90 x 2.25 M <sup>2</sup> |