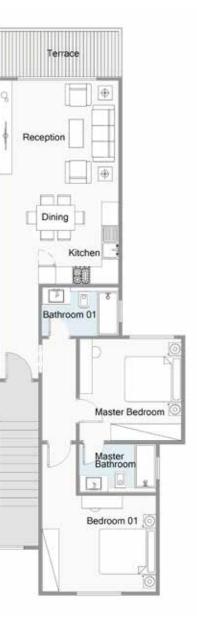

#### HORIZON UNIT B Ground Floor

THE CEILING MATERIALS OF SOME TYPICAL TERRACES ARE WOODEN LIKE MATERIAL OR AS SHOWN IN THE RENDERS.
CLADDING TYPE AND COLOR WILL BE SUBJECT TO AVAILABILITY AT THE TIME OF CONSTRUCTION.
PLANTING SHOWN IS FOR ILLUSTRATIVE PURPOSES ONLY.
DRAWINGS AND DIMENSIONS ARE FOR ILLUSTRATIVE PURPOSES AND ARE SUBJECT TO MODIFICATIONS AT THE DISCRETION OF THE DEVELOPER.

#### BUA 99 M<sup>2</sup>

| Reception        | 4.05 x 4.25 M <sup>2</sup> |
|------------------|----------------------------|
| Kitchen & Dining | 3.15 x 4.25 M <sup>2</sup> |
| Master bedroom   | 3.60 x 3.60 M <sup>2</sup> |
| Master bathroom  | 1.70 x 2.70 M <sup>2</sup> |
| Bedroom          | 3.40 x 4.05 M <sup>2</sup> |
| Bathroom         | 1.70 x 2.70 M <sup>2</sup> |
| Terrace          | 1.75 x 4.35 M <sup>2</sup> |