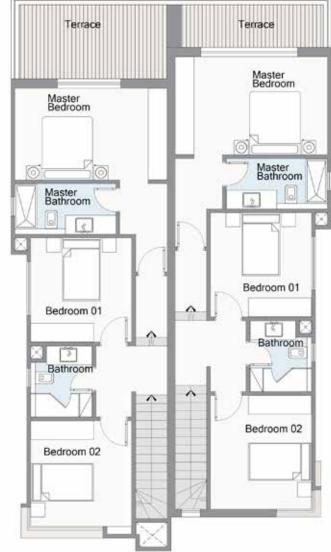

## TWIN HOUSE

#### **TWIN HOUSE Ground Floor**

Terrace Terrace Reception Reception Kitchen &Dining Kitchen &Dining Toile Toilet Bathroo Maid Bathroom Maid Room

• THE CEILING MATERIALS OF SOME TYPICAL TERRACES ARE WOODEN LIKE MATERIAL OR AS SHOWN IN THE RENDERS. • CLADDING TYPE AND COLOR WILL BE SUBJECT TO AVAILABILITY AT THE TIME OF CONSTRUCTION. PLANTING SHOWN IS FOR ILLUSTRATIVE PURPOSES ONLY. · DRAWINGS AND DIMENSIONS ARE FOR ILLUSTRATIVE PURPOSES AND ARE SUBJECT TO MODIFICATIONS AT THE DISCRETION OF THE DEVELOPER.

• THE CEILING MATERIALS OF SOME TYPICAL TERRACES ARE WOODEN LIKE MATERIAL OR AS SHOWN IN THE RENDERS. • CLADDING TYPE AND COLOR WILL BE SUBJECT TO AVAILABILITY AT THE TIME OF CONSTRUCTION. • PLANTING SHOWN IS FOR ILLUSTRATIVE PURPOSES ONLY. DRAWINGS AND DIMENSIONS ARE FOR ILLUSTRATIVE PURPOSES AND ARE SUBJECT TO MODIFICATIONS AT THE DISCRETION OF THE DEVELOPER.