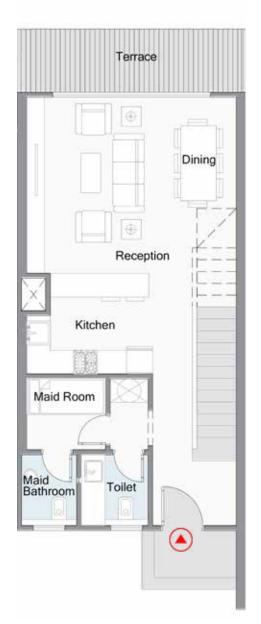

#### **TWIN HOUSE Ground Floor**

Terrace Terrace Reception Reception Kitchen &Dining Kitchen &Dining Toile Toilet Bathroo Maid Bathroom Maid Room

• THE CEILING MATERIALS OF SOME TYPICAL TERRACES ARE WOODEN LIKE MATERIAL OR AS SHOWN IN THE RENDERS. • CLADDING TYPE AND COLOR WILL BE SUBJECT TO AVAILABILITY AT THE TIME OF CONSTRUCTION. PLANTING SHOWN IS FOR ILLUSTRATIVE PURPOSES ONLY. · DRAWINGS AND DIMENSIONS ARE FOR ILLUSTRATIVE PURPOSES AND ARE SUBJECT TO MODIFICATIONS AT THE DISCRETION OF THE DEVELOPER.

## **TWIN HOUSE UNIT A**

Ground Floor

#### Reception 4.85 x 4.65 M<sup>2</sup> Kitchen & Dining 4.85 x 3.75 M<sup>2</sup> Toilet 2.25 x 1.55 M<sup>2</sup> Maid's room 2.40 x 2.10 M<sup>2</sup> Maid's bathroom 1.95 x 1.50 M<sup>2</sup>

BUA 90 M<sup>2</sup>

· 3 Bedrooms (1 Master) · Maid room & bathroom

CONFIGURATION

Terrace

**TWIN HOUSE UNIT A** First Floor

• THE CEILING MATERIALS OF SOME TYPICAL TERRACES ARE WOODEN LIKE MATERIAL OR AS SHOWN IN THE RENDERS. • CLADDING TYPE AND COLOR WILL BE SUBJECT TO AVAILABILITY AT THE TIME OF CONSTRUCTION. • PLANTING SHOWN IS FOR ILLUSTRATIVE PURPOSES ONLY. · DRAWINGS AND DIMENSIONS ARE FOR ILLUSTRATIVE PURPOSES AND ARE SUBJECT TO MODIFICATIONS AT THE DISCRETION OF THE DEVELOPER.