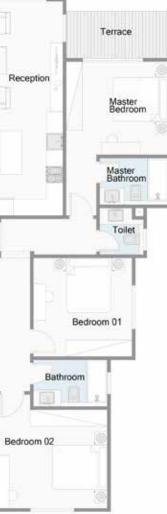

# **LEVELS UNIT A**

Ground Floor

#### 5.20 x 3.80 M<sup>2</sup> Reception 4.00 x 2.70 M<sup>2</sup> Kitchen & Dining 3.75 x 3.40 M<sup>2</sup> Master bedroom 01 Master bathroom 01 2.50 x 1.70 M<sup>2</sup> Master bedroom 02 4.05 x 3.60 M<sup>2</sup> Master bathroom 02 2.70 x 1.70 M<sup>2</sup> Bedroom 3.60 x 3.60 M<sup>2</sup> 2.65 x 1.70 M<sup>2</sup> Bathroom 4.05 x 1.60 M<sup>2</sup> Terrace

BUA 125 M<sup>2</sup>

· 3 Bedrooms (2 Master)

CONFIGURATION