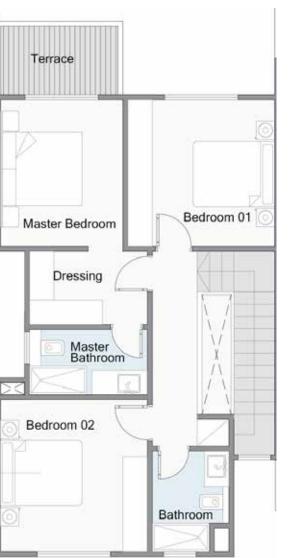

### **STANDALONE VILLA** First Floor

THE CEILING MATERIALS OF SOME TYPICAL TERRACES ARE WOODEN LIKE MATERIAL OR AS SHOWN IN THE RENDERS. CLADDING TYPE AND COLOR WILL BE SUBJECT TO AVAILABILITY AT THE TIME OF CONSTRUCTION. PLANTING SHOWN IS FOR ILLUSTRATIVE PURPOSES ONLY. DRAWINGS AND DIMENSIONS ARE FOR ILLUSTRATIVE PURPOSES AND ARE SUBJECT TO MODIFICATIONS AT THE DISCRETION OF THE DEVELOPED. • THE CEILING MATERIALS OF SOME TYPICAL TERRACES ARE WOODEN LIKE MATERIAL OR AS SHOWN IN THE RENDERS. • CLADDING TYPE AND COLOR WILL BE SUBJECT TO AVAILABILITY AT THE TIME OF CONSTRUCTION. • PLANTING SHOWN IS FOR ILLUSTRATIVE PURPOSES ONLY. • DRAWINGS AND DIMENSIONS ARE FOR ILLUSTRATIVE PURPOSES AND ARE SUBJECT TO MODIFICATIONS AT THE DISCRETION OF THE DEVELOPER.

## BUA 162M<sup>2</sup> TOTAL UNIT BUA 300M<sup>2</sup>

| Master Bedroom       | 3.60 x 4.00 M <sup>2</sup> |
|----------------------|----------------------------|
| Master Bathroom      | 1.70 x 2.70 M <sup>2</sup> |
| Master Dressing Room | 1.70 x 2.70 M <sup>2</sup> |
| Bedroom 01           | 3.60 x 4.00 M <sup>2</sup> |
| Bathroom 01          | 1.70 x 2.70 M <sup>2</sup> |
| Dressing Room 01     | 1.70 x 2.70 M <sup>2</sup> |
| Bedroom 02           | 3.60 x 4.55 M <sup>2</sup> |
| Bathroom 02          | 1.70 x 2.70 M <sup>2</sup> |
| Dressing Room 02     | 1.70 x 1.75 M <sup>2</sup> |
| Bedroom 03           | 3.60 x 4.00 M <sup>2</sup> |
| Bathroom 03          | 1.70 x 2.70 M <sup>2</sup> |
| Living Room          | 2.90 x 4.65 M <sup>2</sup> |
| Terrace 01           | 1.80 x 6.10 M <sup>2</sup> |
| Terrace 02           | 0.90 x 2.25 M <sup>2</sup> |