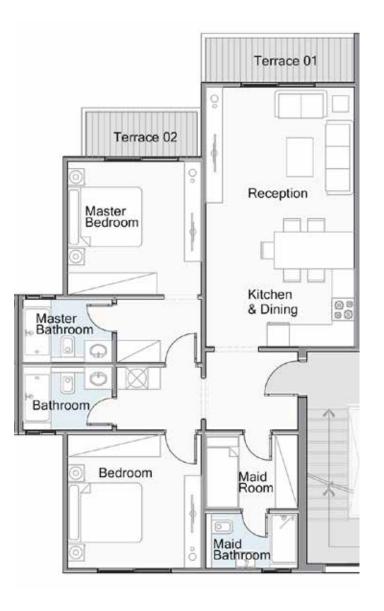

5 x 1.20 M <sup>2</sup> |



## **SKY CHALET UNIT J-P**

#### Typical Floor (First/Second)

# BUA 119 M<sup>2</sup>

#### CONFIGURATION

- · 2 Bedrooms (1 Master)
- Maids room & bathroom



| Reception        | 4.00x 3.55 M <sup>2</sup>  |
|------------------|----------------------------|
| Kitchen & Dining | 4.00 x 3.45 M <sup>2</sup> |
| Maid's room      | 2.50 x 1.95 M <sup>2</sup> |
| Maid's bathroom  | 2.50 x 1.50 M <sup>2</sup> |
| Master bedroom   | 3.60 x 3.60 M <sup>2</sup> |
| Master bathroom  | 2.40 x 1.70 M <sup>2</sup> |
| Bedroom          | 3.60 x 3.60 M <sup>2</sup> |
| Bathroom         | 2.40 x 1.70 M <sup>2</sup> |
| Terrace 01       | 4.00 x 1.20 M <sup>2</sup> |
| Terrace 02       | 3.00 x 1.20 M <sup>2</sup> |

#### **SKY CHALET UNIT M-T** Typical Floor (First/Second)



• THE CEILING MATERIALS OF SOME TYPICAL TERRACES ARE WOODEN LIKE MATERIAL OR AS SHOWN IN THE RENDERS. · CLADDING TYPE AND COLOR WILL BE SUBJECT TO AVAILABILITY AT THE TIME OF CONSTRUCTION. • PLANTING SHOWN IS FOR ILLUSTRATIVE PURPOSES ONLY. · DRAWINGS AND DIMENSIONS ARE FOR ILLUSTRATIVE PURPOSES AND ARE SUBJECT TO MODIFICATIONS AT THE DISCRETION OF THE DEVELOPER.

• THE CEILING MATERIALS OF SOME TYPICAL TERRACES ARE WOODEN LIKE MATERIAL OR AS SHOWN IN THE RENDERS. · CLADDING TYPE AND COLOR WILL BE SUBJECT TO AVAILABILITY AT THE TIME OF CONSTRUCTION. • PLANTING SHOWN IS FOR ILLUSTRATIVE PURPOSES ONLY. DRAWINGS AND DIMENSIONS ARE FOR ILLUSTRATIVE PURPOSES AND ARE SUBJECT TO MODIFICATIONS AT THE DISCRETION OF THE DEVELOPER.



## BUA 119 M<sup>2</sup>

- · 2 Bedrooms (1 Master)
- Maids room