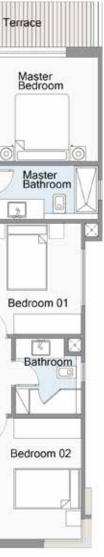

# **LEVELS UNIT A**

Ground Floor

#### 5.20 x 3.80 M<sup>2</sup> Reception 4.00 x 2.70 M<sup>2</sup> Kitchen & Dining 3.75 x 3.40 M<sup>2</sup> Master bedroom 01 Master bathroom 01 2.50 x 1.70 M<sup>2</sup> Master bedroom 02 4.05 x 3.60 M<sup>2</sup> Master bathroom 02 2.70 x 1.70 M<sup>2</sup> Bedroom 3.60 x 3.60 M<sup>2</sup> 2.65 x 1.70 M<sup>2</sup> Bathroom 4.05 x 1.60 M<sup>2</sup> Terrace

BUA 125 M<sup>2</sup>

· 3 Bedrooms (2 Master)

CONFIGURATION