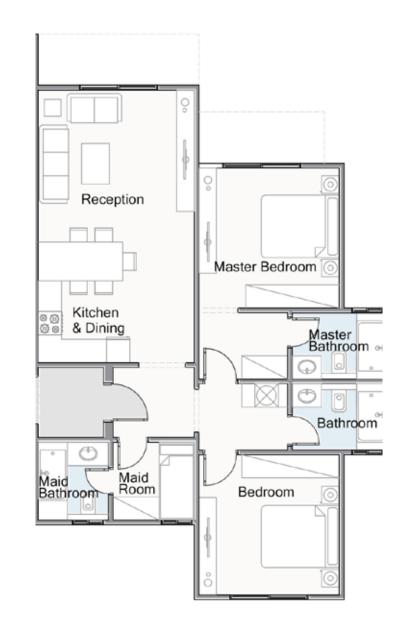

#### CONFIGURATION

- 5 Master Bedroom
- Upper Living room
- Maid room & bathroom
- Driver room & bathroom

| Reception         | 7.25 x 4.55 M <sup>2</sup> |
|-------------------|----------------------------|
| Dining            | 3.65 x 3.50 M <sup>2</sup> |
| Kitchen           | 3.60 x 3.50 M <sup>2</sup> |
| Toilet            | 1.70 x 2.35 M <sup>2</sup> |
| Maid's room       | 3.05 x 1.40 M <sup>2</sup> |
| Maid's bathroom   | 1.50 x 1.40 M <sup>2</sup> |
| Driver's room     | 1.65 x 2.95 M <sup>2</sup> |
| Driver's bathroom | 1.50 x 1.40 M <sup>2</sup> |
| Bedroom           | 3.60 x 4.00 M <sup>2</sup> |
| Bathroom          | 1.70 x 2.70 M <sup>2</sup> |
| Terrace           | 2.00 x 8.30 M <sup>2</sup> |
|                   |                            |

## BUA 162M<sup>2</sup> TOTAL UNIT BUA 300M<sup>2</sup>

| Master Bedroom       | 3.60 x 4.00 M <sup>2</sup> |
|----------------------|----------------------------|
| Master Bathroom      | 1.70 x 2.70 M <sup>2</sup> |
| Master Dressing Room | 1.70 x 2.70 M <sup>2</sup> |
| Bedroom 01           | 3.60 x 4.00 M <sup>2</sup> |
| Bathroom 01          | 1.70 x 2.70 M <sup>2</sup> |
| Dressing Room 01     | 1.70 x 2.70 M <sup>2</sup> |
| Bedroom 02           | 3.60 x 4.55 M <sup>2</sup> |
| Bathroom 02          | 1.70 x 2.70 M <sup>2</sup> |
| Dressing Room 02     | 1.70 x 1.75 M <sup>2</sup> |
| Bedroom 03           | 3.60 x 4.00 M <sup>2</sup> |
| Bathroom 03          | 1.70 x 2.70 M <sup>2</sup> |
| Living Room          | 2.90 x 4.65 M <sup>2</sup> |
| Terrace 01           | 1.80 x 6.10 M <sup>2</sup> |
| Terrace 02           | 0.90 x 2.25 M <sup>2</sup> |