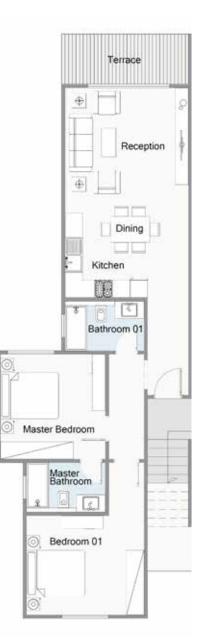

## STAND ALONE VILLA

### **STANDALONE VILLA** Ground Floor

### BUA 138M<sup>2</sup>

#### CONFIGURATION

- 5 Master Bedroom
- Upper Living room
- Maid room & bathroom
- Driver room & bathroom

| Reception         | 7.25 x 4.55 M <sup>2</sup> |
|-------------------|----------------------------|
| Dining            | 3.65 x 3.50 M <sup>2</sup> |
| Kitchen           | 3.60 x 3.50 M <sup>2</sup> |
| Toilet            | 1.70 x 2.35 M <sup>2</sup> |
| Maid's room       | 3.05 x 1.40 M <sup>2</sup> |
| Maid's bathroom   | 1.50 x 1.40 M <sup>2</sup> |
| Driver's room     | 1.65 x 2.95 M <sup>2</sup> |
| Driver's bathroom | 1.50 x 1.40 M <sup>2</sup> |
| Bedroom           | 3.60 x 4.00 M <sup>2</sup> |
| Bathroom          | 1.70 x 2.70 M <sup>2</sup> |
| Terrace           | 2.00 x 8.30 M <sup>2</sup> |
|                   |                            |

### **STANDALONE VILLA** First Floor

THE CEILING MATERIALS OF SOME TYPICAL TERRACES ARE WOODEN LIKE MATERIAL OR AS SHOWN IN THE RENDERS. CLADDING TYPE AND COLOR WILL BE SUBJECT TO AVAILABILITY AT THE TIME OF CONSTRUCTION. PLANTING SHOWN IS FOR ILLUSTRATIVE PURPOSES ONLY. DRAWINGS AND DIMENSIONS ARE FOR ILLUSTRATIVE PURPOSES AND ARE SUBJECT TO MODIFICATIONS AT THE DISCRETION OF THE DEVELOPED. • THE CEILING MATERIALS OF SOME TYPICAL TERRACES ARE WOODEN LIKE MATERIAL OR AS SHOWN IN THE RENDERS. • CLADDING TYPE AND COLOR WILL BE SUBJECT TO AVAILABILITY AT THE TIME OF CONSTRUCTION. • PLANTING SHOWN IS FOR ILLUSTRATIVE PURPOSES ONLY. • DRAWINGS AND DIMENSIONS ARE FOR ILLUSTRATIVE PURPOSES AND ARE SUBJECT TO MODIFICATIONS AT THE DISCRETION OF THE DEVELOPER.

## BUA 162M<sup>2</sup> TOTAL UNIT BUA 300M<sup>2</sup>

| Master Bedroom       | 3.60 x 4.00 M <sup>2</sup> |
|----------------------|----------------------------|
| Master Bathroom      | 1.70 x 2.70 M <sup>2</sup> |
| Master Dressing Room | 1.70 x 2.70 M <sup>2</sup> |
| Bedroom 01           | 3.60 x 4.00 M <sup>2</sup> |
| Bathroom 01          | 1.70 x 2.70 M <sup>2</sup> |
| Dressing Room 01     | 1.70 x 2.70 M <sup>2</sup> |
| Bedroom 02           | 3.60 x 4.55 M <sup>2</sup> |
| Bathroom 02          | 1.70 x 2.70 M <sup>2</sup> |
| Dressing Room 02     | 1.70 x 1.75 M <sup>2</sup> |
| Bedroom 03           | 3.60 x 4.00 M <sup>2</sup> |
| Bathroom 03          | 1.70 x 2.70 M <sup>2</sup> |
| Living Room          | 2.90 x 4.65 M <sup>2</sup> |
| Terrace 01           | 1.80 x 6.10 M <sup>2</sup> |
| Terrace 02           | 0.90 x 2.25 M <sup>2</sup> |