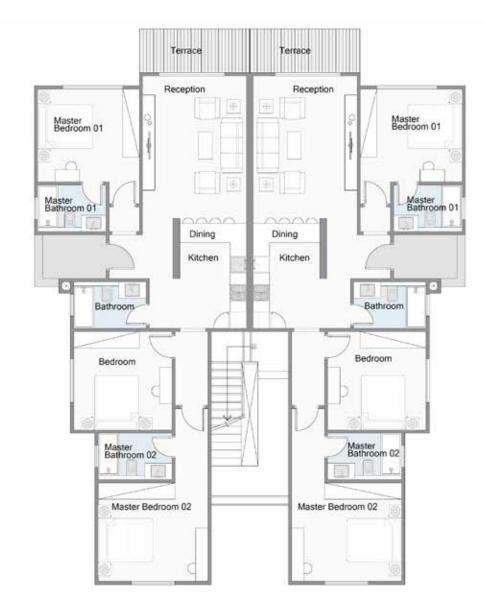

## TWIN HOUSE

#### **TWIN HOUSE Ground Floor**

Terrace Terrace Reception Reception Kitchen &Dining Kitchen &Dining Toile Toilet Bathroo Maid Bathroom Maid Room

• THE CEILING MATERIALS OF SOME TYPICAL TERRACES ARE WOODEN LIKE MATERIAL OR AS SHOWN IN THE RENDERS. • CLADDING TYPE AND COLOR WILL BE SUBJECT TO AVAILABILITY AT THE TIME OF CONSTRUCTION. PLANTING SHOWN IS FOR ILLUSTRATIVE PURPOSES ONLY. · DRAWINGS AND DIMENSIONS ARE FOR ILLUSTRATIVE PURPOSES AND ARE SUBJECT TO MODIFICATIONS AT THE DISCRETION OF THE DEVELOPER.

## **TWIN HOUSE UNIT A**

Ground Floor

· 3 Bedrooms (1 Master) · Maid room & bathroom

CONFIGURATION

Terrace

**TWIN HOUSE UNIT A** First Floor

• THE CEILING MATERIALS OF SOME TYPICAL TERRACES ARE WOODEN LIKE MATERIAL OR AS SHOWN IN THE RENDERS. • CLADDING TYPE AND COLOR WILL BE SUBJECT TO AVAILABILITY AT THE TIME OF CONSTRUCTION. • PLANTING SHOWN IS FOR ILLUSTRATIVE PURPOSES ONLY. · DRAWINGS AND DIMENSIONS ARE FOR ILLUSTRATIVE PURPOSES AND ARE SUBJECT TO MODIFICATIONS AT THE DISCRETION OF THE DEVELOPER.