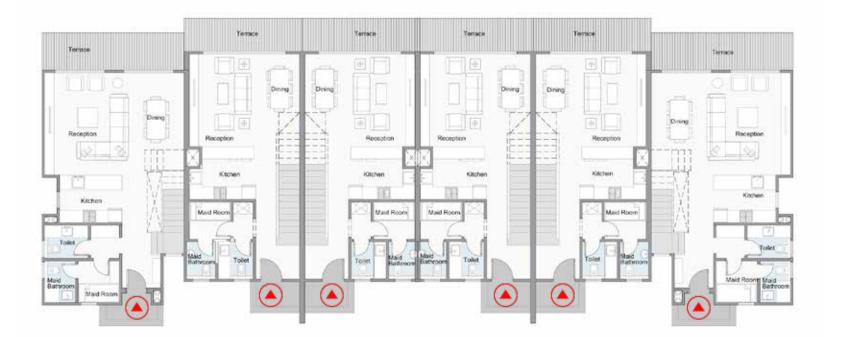

## TWIN HOUSE

#### **TWIN HOUSE Ground Floor**

Terrace Terrace Reception Reception Kitchen &Dining Kitchen &Dining Toile Toilet Bathroo Maid Bathroom Maid Room

• THE CEILING MATERIALS OF SOME TYPICAL TERRACES ARE WOODEN LIKE MATERIAL OR AS SHOWN IN THE RENDERS. • CLADDING TYPE AND COLOR WILL BE SUBJECT TO AVAILABILITY AT THE TIME OF CONSTRUCTION. PLANTING SHOWN IS FOR ILLUSTRATIVE PURPOSES ONLY. · DRAWINGS AND DIMENSIONS ARE FOR ILLUSTRATIVE PURPOSES AND ARE SUBJECT TO MODIFICATIONS AT THE DISCRETION OF THE DEVELOPER.

• THE CEILING MATERIALS OF SOME TYPICAL TERRACES ARE WOODEN LIKE MATERIAL OR AS SHOWN IN THE RENDERS. • CLADDING TYPE AND COLOR WILL BE SUBJECT TO AVAILABILITY AT THE TIME OF CONSTRUCTION. • PLANTING SHOWN IS FOR ILLUSTRATIVE PURPOSES ONLY. DRAWINGS AND DIMENSIONS ARE FOR ILLUSTRATIVE PURPOSES AND ARE SUBJECT TO MODIFICATIONS AT THE DISCRETION OF THE DEVELOPER.