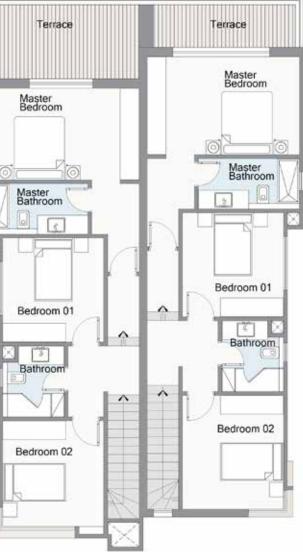

## TWIN HOUSE

#### **TWIN HOUSE Ground Floor**

Terrace Terrace Reception Reception Kitchen &Dining Kitchen &Dining Toile Toilet Bathroo Maid Bathroom Maid Room

• THE CEILING MATERIALS OF SOME TYPICAL TERRACES ARE WOODEN LIKE MATERIAL OR AS SHOWN IN THE RENDERS. • CLADDING TYPE AND COLOR WILL BE SUBJECT TO AVAILABILITY AT THE TIME OF CONSTRUCTION. PLANTING SHOWN IS FOR ILLUSTRATIVE PURPOSES ONLY. · DRAWINGS AND DIMENSIONS ARE FOR ILLUSTRATIVE PURPOSES AND ARE SUBJECT TO MODIFICATIONS AT THE DISCRETION OF THE DEVELOPER.

• THE CEILING MATERIALS OF SOME TYPICAL TERRACES ARE WOODEN LIKE MATERIAL OR AS SHOWN IN THE RENDERS. • CLADDING TYPE AND COLOR WILL BE SUBJECT TO AVAILABILITY AT THE TIME OF CONSTRUCTION. • PLANTING SHOWN IS FOR ILLUSTRATIVE PURPOSES ONLY. DRAWINGS AND DIMENSIONS ARE FOR ILLUSTRATIVE PURPOSES AND ARE SUBJECT TO MODIFICATIONS AT THE DISCRETION OF THE DEVELOPER.