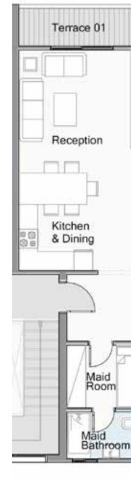

#### Reception 4.85 x 4.65 M<sup>2</sup> Kitchen & Dining 4.85 x 3.75 M<sup>2</sup> Toilet 2.25 x 1.55 M<sup>2</sup> Maid's room 2.40 x 2.10 M<sup>2</sup> Maid's bathroom 1.95 x 1.50 M<sup>2</sup>

BUA 90 M<sup>2</sup>

· 3 Bedrooms (1 Master) · Maid room & bathroom

CONFIGURATION

Terrace

**TWIN HOUSE UNIT A** First Floor

• THE CEILING MATERIALS OF SOME TYPICAL TERRACES ARE WOODEN LIKE MATERIAL OR AS SHOWN IN THE RENDERS. • CLADDING TYPE AND COLOR WILL BE SUBJECT TO AVAILABILITY AT THE TIME OF CONSTRUCTION. • PLANTING SHOWN IS FOR ILLUSTRATIVE PURPOSES ONLY. · DRAWINGS AND DIMENSIONS ARE FOR ILLUSTRATIVE PURPOSES AND ARE SUBJECT TO MODIFICATIONS AT THE DISCRETION OF THE DEVELOPER.