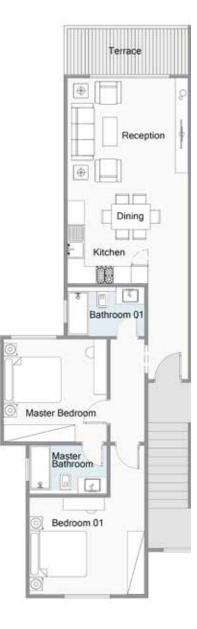

#### **HORIZON UNIT A**

**Ground Floor** 

## BUA 99 M<sup>2</sup>

#### CONFIGURATION

- · 2 Bedrooms (1 Master)
- Maid room & bathroom

| Reception        | 4.05 x 4.25 M <sup>2</sup> |
|------------------|----------------------------|
| Kitchen & Dining | 3.15 x 4.25 M <sup>2</sup> |
| Master bedroom   | 3.60 x 3.60 M <sup>2</sup> |
| Master bathroom  | 1.70 x 2.70 M <sup>2</sup> |
| Bedroom          | 3.40 x 4.05 M <sup>2</sup> |
| Bathroom         | 1.70 x 2.70 M <sup>2</sup> |
| Terrace          | 1.75 x 4.35 M <sup>2</sup> |
|                  |                            |