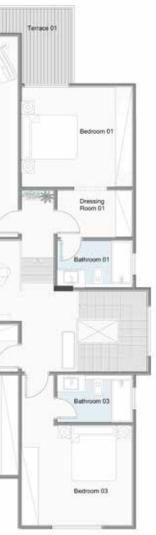

### **STANDALONE VILLA** First Floor

THE CEILING MATERIALS OF SOME TYPICAL TERRACES ARE WOODEN LIKE MATERIAL OR AS SHOWN IN THE RENDERS. CLADDING TYPE AND COLOR WILL BE SUBJECT TO AVAILABILITY AT THE TIME OF CONSTRUCTION. PLANTING SHOWN IS FOR ILLUSTRATIVE PURPOSES ONLY. DRAWINGS AND DIMENSIONS ARE FOR ILLUSTRATIVE PURPOSES AND ARE SUBJECT TO MODIFICATIONS AT THE DISCRETION OF THE DEVELOPED. • THE CEILING MATERIALS OF SOME TYPICAL TERRACES ARE WOODEN LIKE MATERIAL OR AS SHOWN IN THE RENDERS. • CLADDING TYPE AND COLOR WILL BE SUBJECT TO AVAILABILITY AT THE TIME OF CONSTRUCTION. • PLANTING SHOWN IS FOR ILLUSTRATIVE PURPOSES ONLY. • DRAWINGS AND DIMENSIONS ARE FOR ILLUSTRATIVE PURPOSES AND ARE SUBJECT TO MODIFICATIONS AT THE DISCRETION OF THE DEVELOPER.

## BUA 162M<sup>2</sup> TOTAL UNIT BUA 300M<sup>2</sup>

| Master Bedroom       | 3.60 x 4.00 M <sup>2</sup> |
|----------------------|----------------------------|
| Master Bathroom      | 1.70 x 2.70 M <sup>2</sup> |
| Master Dressing Room | 1.70 x 2.70 M <sup>2</sup> |
| Bedroom 01           | 3.60 x 4.00 M <sup>2</sup> |
| Bathroom 01          | 1.70 x 2.70 M <sup>2</sup> |
| Dressing Room 01     | 1.70 x 2.70 M <sup>2</sup> |
| Bedroom 02           | 3.60 x 4.55 M <sup>2</sup> |
| Bathroom 02          | 1.70 x 2.70 M <sup>2</sup> |
| Dressing Room 02     | 1.70 x 1.75 M <sup>2</sup> |
| Bedroom 03           | 3.60 x 4.00 M <sup>2</sup> |
| Bathroom 03          | 1.70 x 2.70 M <sup>2</sup> |
| Living Room          | 2.90 x 4.65 M <sup>2</sup> |
| Terrace 01           | 1.80 x 6.10 M <sup>2</sup> |
| Terrace 02           | 0.90 x 2.25 M <sup>2</sup> |