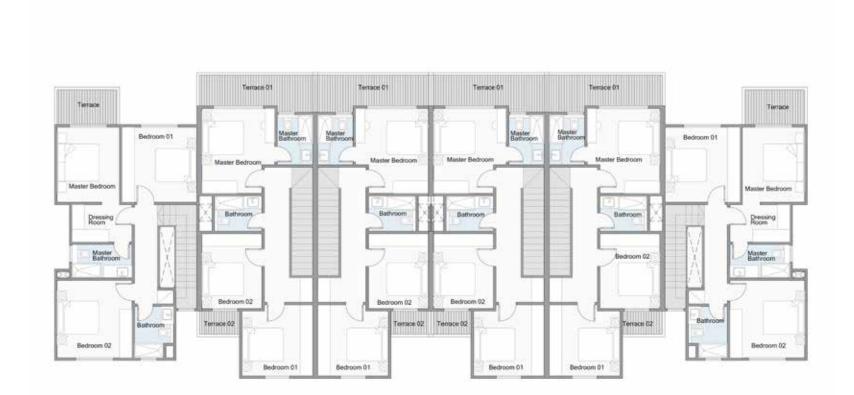

### **STANDALONE VILLA** First Floor

THE CEILING MATERIALS OF SOME TYPICAL TERRACES ARE WOODEN LIKE MATERIAL OR AS SHOWN IN THE RENDERS. CLADDING TYPE AND COLOR WILL BE SUBJECT TO AVAILABILITY AT THE TIME OF CONSTRUCTION. PLANTING SHOWN IS FOR ILLUSTRATIVE PURPOSES ONLY. DRAWINGS AND DIMENSIONS ARE FOR ILLUSTRATIVE PURPOSES AND ARE SUBJECT TO MODIFICATIONS AT THE DISCRETION OF THE DEVELOPED. • THE CEILING MATERIALS OF SOME TYPICAL TERRACES ARE WOODEN LIKE MATERIAL OR AS SHOWN IN THE RENDERS. • CLADDING TYPE AND COLOR WILL BE SUBJECT TO AVAILABILITY AT THE TIME OF CONSTRUCTION. • PLANTING SHOWN IS FOR ILLUSTRATIVE PURPOSES ONLY. • DRAWINGS AND DIMENSIONS ARE FOR ILLUSTRATIVE PURPOSES AND ARE SUBJECT TO MODIFICATIONS AT THE DISCRETION OF THE DEVELOPER.

## BUA 162M<sup>2</sup> TOTAL UNIT BUA 300M<sup>2</sup>

| Master Bedroom       | 3.60 x 4.00 M <sup>2</sup> |
|----------------------|----------------------------|
| Master Bathroom      | 1.70 x 2.70 M <sup>2</sup> |
| Master Dressing Room | 1.70 x 2.70 M <sup>2</sup> |
| Bedroom 01           | 3.60 x 4.00 M <sup>2</sup> |
| Bathroom 01          | 1.70 x 2.70 M <sup>2</sup> |
| Dressing Room 01     | 1.70 x 2.70 M <sup>2</sup> |
| Bedroom 02           | 3.60 x 4.55 M <sup>2</sup> |
| Bathroom 02          | 1.70 x 2.70 M <sup>2</sup> |
| Dressing Room 02     | 1.70 x 1.75 M <sup>2</sup> |
| Bedroom 03           | 3.60 x 4.00 M <sup>2</sup> |
| Bathroom 03          | 1.70 x 2.70 M <sup>2</sup> |
| Living Room          | 2.90 x 4.65 M <sup>2</sup> |
| Terrace 01           | 1.80 x 6.10 M <sup>2</sup> |
| Terrace 02           | 0.90 x 2.25 M <sup>2</sup> |