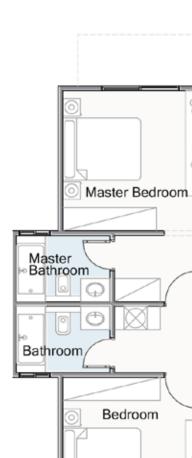

#### CONFIGURATION

- 5 Master Bedroom
- Upper Living room
- Maid room & bathroom
- Driver room & bathroom

| Reception         | 7.25 x 4.55 M <sup>2</sup> |
|-------------------|----------------------------|
| Dining            | 3.65 x 3.50 M <sup>2</sup> |
| Kitchen           | 3.60 x 3.50 M <sup>2</sup> |
| Toilet            | 1.70 x 2.35 M <sup>2</sup> |
| Maid's room       | 3.05 x 1.40 M <sup>2</sup> |
| Maid's bathroom   | 1.50 x 1.40 M <sup>2</sup> |
| Driver's room     | 1.65 x 2.95 M <sup>2</sup> |
| Driver's bathroom | 1.50 x 1.40 M <sup>2</sup> |
| Bedroom           | 3.60 x 4.00 M <sup>2</sup> |
| Bathroom          | 1.70 x 2.70 M <sup>2</sup> |
| Terrace           | 2.00 x 8.30 M <sup>2</sup> |
|                   |                            |