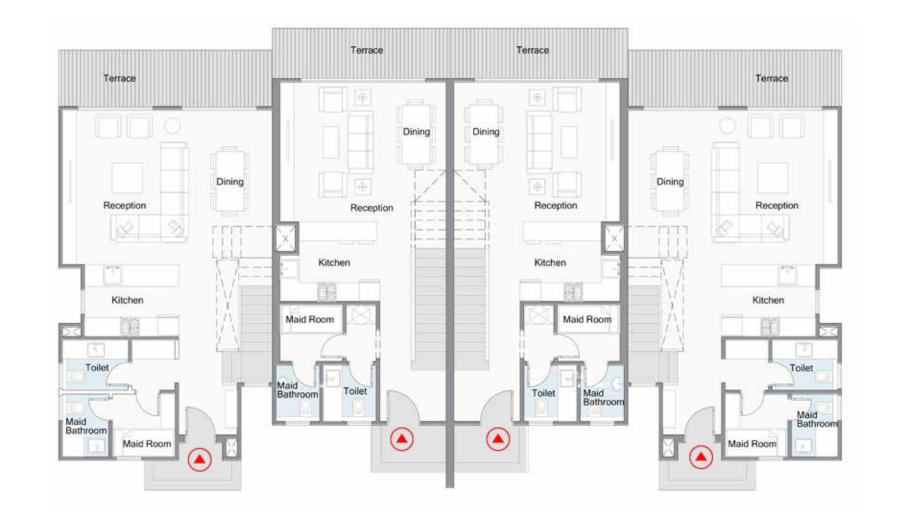

#### **TWIN HOUSE Ground Floor**

Terrace Terrace Reception Reception Kitchen &Dining Kitchen &Dining Toile Toilet Bathroo Maid Bathroom Maid Room

• THE CEILING MATERIALS OF SOME TYPICAL TERRACES ARE WOODEN LIKE MATERIAL OR AS SHOWN IN THE RENDERS. • CLADDING TYPE AND COLOR WILL BE SUBJECT TO AVAILABILITY AT THE TIME OF CONSTRUCTION. PLANTING SHOWN IS FOR ILLUSTRATIVE PURPOSES ONLY. · DRAWINGS AND DIMENSIONS ARE FOR ILLUSTRATIVE PURPOSES AND ARE SUBJECT TO MODIFICATIONS AT THE DISCRETION OF THE DEVELOPER.

• THE CEILING MATERIALS OF SOME TYPICAL TERRACES ARE WOODEN LIKE MATERIAL OR AS SHOWN IN THE RENDERS. • CLADDING TYPE AND COLOR WILL BE SUBJECT TO AVAILABILITY AT THE TIME OF CONSTRUCTION. • PLANTING SHOWN IS FOR ILLUSTRATIVE PURPOSES ONLY. DRAWINGS AND DIMENSIONS ARE FOR ILLUSTRATIVE PURPOSES AND ARE SUBJECT TO MODIFICATIONS AT THE DISCRETION OF THE DEVELOPER.

## **TWIN HOUSE UNIT A**

Ground Floor

#### Reception 4.85 x 4.65 M<sup>2</sup> Kitchen & Dining 4.85 x 3.75 M<sup>2</sup> Toilet 2.25 x 1.55 M<sup>2</sup> Maid's room 2.40 x 2.10 M<sup>2</sup> Maid's bathroom 1.95 x 1.50 M<sup>2</sup>

BUA 90 M<sup>2</sup>

· 3 Bedrooms (1 Master) · Maid room & bathroom

CONFIGURATION

Terrace

**TWIN HOUSE UNIT A** First Floor

• THE CEILING MATERIALS OF SOME TYPICAL TERRACES ARE WOODEN LIKE MATERIAL OR AS SHOWN IN THE RENDERS. • CLADDING TYPE AND COLOR WILL BE SUBJECT TO AVAILABILITY AT THE TIME OF CONSTRUCTION. • PLANTING SHOWN IS FOR ILLUSTRATIVE PURPOSES ONLY. · DRAWINGS AND DIMENSIONS ARE FOR ILLUSTRATIVE PURPOSES AND ARE SUBJECT TO MODIFICATIONS AT THE DISCRETION OF THE DEVELOPER.