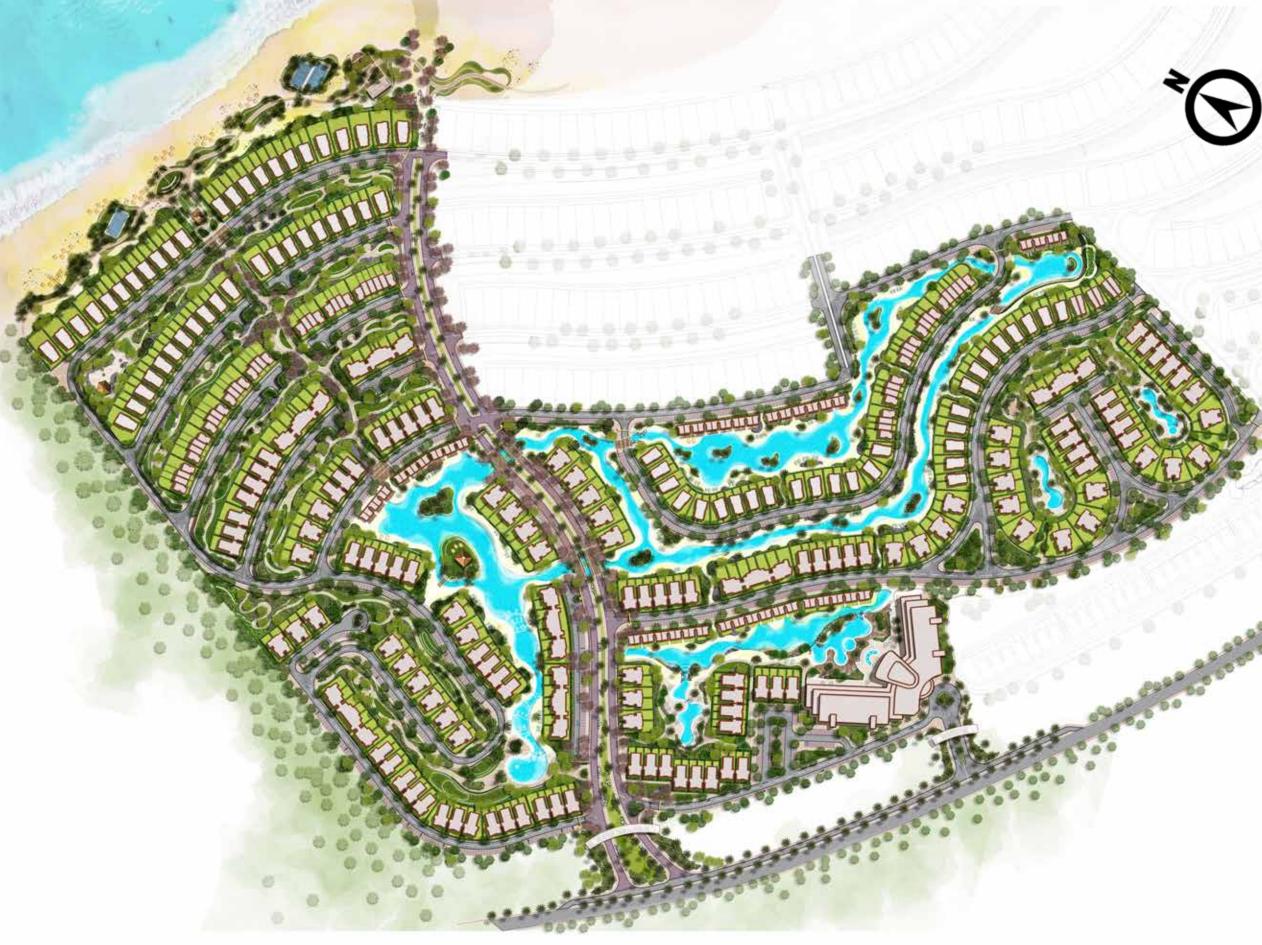

# MASTER PLAN

TELAL SHORES is located on the far west side of Telal El Sokhna project, where it stands out as the main exposure point for arrivals from the New Administrative Capital & Cairo.

With a total area of 88 Feddans, the project includes an array of various experiences that cater for the needs and wants of all family members.

- THE SHOWN MASTERPLAN AND ALL ITS RELEVANT CONTENTS ARE FOR ILLUSTRATIVE PURPOSES ONLY.

- ALL DIMENSIONS, LOCATIONS AND/OR ORIENTATIONS ARE SHOWN IN A CONCEPTUAL FORMAT AND ARE SUBJECT TO VARY AS PER FURTHER DETAILED STUDIES, ENGINEERING REQUIREMENTS AND/OR REGULATIONS.