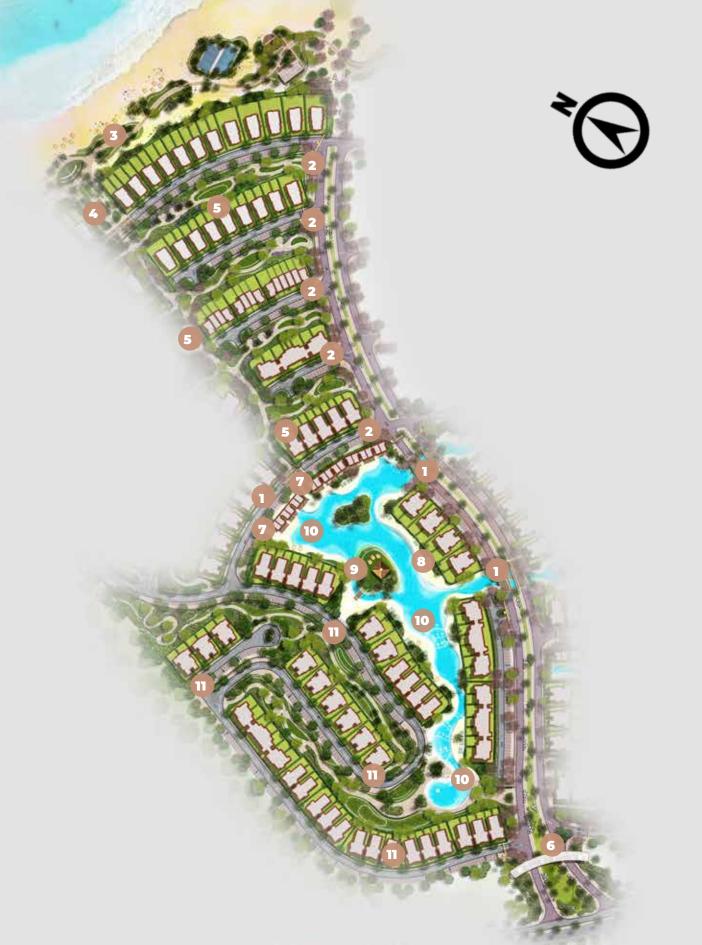

# TELAL SHORES PHASE ONE

1 Iconic Bridge

2 Access Gateways

3 Beach Front

4 Beach Gateway

5 Green Valleys

6 Main Gate

7 Lagoon Cabins

8 Island residence

9 Lagoon clubhouse

10 Swimmable Lagoon

11 Mountain Meandering Road

- THE SHOWN MASTERPLAN AND ALL ITS RELEVANT CONTENTS ARE FOR ILLUSTRATIVE PURPOSES ONLY.

- ALL DIMENSIONS, LOCATIONS AND/OR ORIENTATIONS ARE SHOWN IN A CONCEPTUAL FORMAT AND ARE SUBJECT TO VARY AS PER FURTHER DETAILED STUDIES, ENGINEERING REQUIREMENTS AND/OR REGULATIONS.