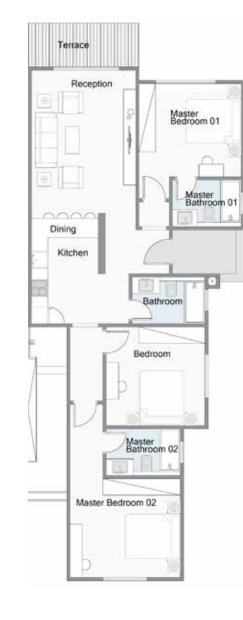

#### **LEVELS UNIT C-E** Typical Floor (First/Second)

# BUA 130 M<sup>2</sup>

#### CONFIGURATION

· 3 Bedrooms (1 Master)

# Terrace Reception Master Bedroom Kitchen &Dining Master Bathroom Toilet Bedroom 01 Bathroom Bedroom 02

| Reception          | 4.05 x 3.80 M <sup>2</sup> |
|--------------------|----------------------------|
| Kitchen & Dining   | 3.80 x 3.80 M <sup>2</sup> |
| Master bedroom 01  | 3.75 x 3.40 M <sup>2</sup> |
| Master bathroom 01 | 2.50 x 1.70 M <sup>2</sup> |
| Toilet             | 1.70 x 1.60 M <sup>2</sup> |
| Bedroom 01         | 3.60 x 3.60 M <sup>2</sup> |
| Bedroom 02         | 4.05 x 3.60 M <sup>2</sup> |
| Bathroom           | 2.70 x 1.70 M <sup>2</sup> |
| Terrace            | 3.85 x 1.75 M <sup>2</sup> |
|                    |                            |