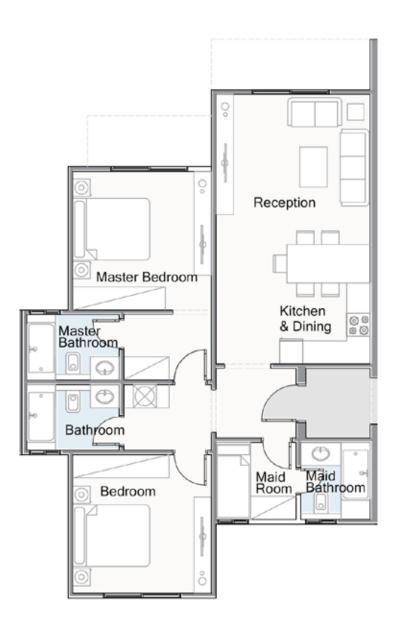

#### CONFIGURATION

- 5 Master Bedroom
- Upper Living room
- Maid room & bathroom
- Driver room & bathroom

| Reception         | 7.25 x 4.55 M <sup>2</sup> |
|-------------------|----------------------------|
| Dining            | 3.65 x 3.50 M <sup>2</sup> |
| Kitchen           | 3.60 x 3.50 M <sup>2</sup> |
| Toilet            | 1.70 x 2.35 M <sup>2</sup> |
| Maid's room       | 3.05 x 1.40 M <sup>2</sup> |
| Maid's bathroom   | 1.50 x 1.40 M <sup>2</sup> |
| Driver's room     | 1.65 x 2.95 M <sup>2</sup> |
| Driver's bathroom | 1.50 x 1.40 M <sup>2</sup> |
| Bedroom           | 3.60 x 4.00 M <sup>2</sup> |
| Bathroom          | 1.70 x 2.70 M <sup>2</sup> |
| Terrace           | 2.00 x 8.30 M <sup>2</sup> |
|                   |                            |

## BUA 162M<sup>2</sup> TOTAL UNIT BUA 300M<sup>2</sup>

| Master Bedroom       | 3.60 x 4.00 M <sup>2</sup> |
|----------------------|----------------------------|
| Master Bathroom      | 1.70 x 2.70 M <sup>2</sup> |
| Master Dressing Room | 1.70 x 2.70 M <sup>2</sup> |
| Bedroom 01           | 3.60 x 4.00 M <sup>2</sup> |
| Bathroom 01          | 1.70 x 2.70 M <sup>2</sup> |
| Dressing Room 01     | 1.70 x 2.70 M <sup>2</sup> |
| Bedroom 02           | 3.60 x 4.55 M <sup>2</sup> |
| Bathroom 02          | 1.70 x 2.70 M <sup>2</sup> |
| Dressing Room 02     | 1.70 x 1.75 M <sup>2</sup> |
| Bedroom 03           | 3.60 x 4.00 M <sup>2</sup> |
| Bathroom 03          | 1.70 x 2.70 M <sup>2</sup> |
| Living Room          | 2.90 x 4.65 M <sup>2</sup> |
| Terrace 01           | 1.80 x 6.10 M <sup>2</sup> |
| Terrace 02           | 0.90 x 2.25 M <sup>2</sup> |