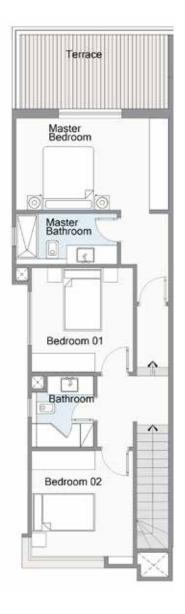

### **STANDALONE VILLA** First Floor

THE CEILING MATERIALS OF SOME TYPICAL TERRACES ARE WOODEN LIKE MATERIAL OR AS SHOWN IN THE RENDERS. CLADDING TYPE AND COLOR WILL BE SUBJECT TO AVAILABILITY AT THE TIME OF CONSTRUCTION. PLANTING SHOWN IS FOR ILLUSTRATIVE PURPOSES ONLY. DRAWINGS AND DIMENSIONS ARE FOR ILLUSTRATIVE PURPOSES AND ARE SUBJECT TO MODIFICATIONS AT THE DISCRETION OF THE DEVELOPED. • THE CEILING MATERIALS OF SOME TYPICAL TERRACES ARE WOODEN LIKE MATERIAL OR AS SHOWN IN THE RENDERS. • CLADDING TYPE AND COLOR WILL BE SUBJECT TO AVAILABILITY AT THE TIME OF CONSTRUCTION. • PLANTING SHOWN IS FOR ILLUSTRATIVE PURPOSES ONLY. • DRAWINGS AND DIMENSIONS ARE FOR ILLUSTRATIVE PURPOSES AND ARE SUBJECT TO MODIFICATIONS AT THE DISCRETION OF THE DEVELOPER.

## BUA 162M<sup>2</sup> TOTAL UNIT BUA 300M<sup>2</sup>

| Master Bedroom       | 3.60 x 4.00 M <sup>2</sup> |
|----------------------|----------------------------|
| Master Bathroom      | 1.70 x 2.70 M <sup>2</sup> |
| Master Dressing Room | 1.70 x 2.70 M <sup>2</sup> |
| Bedroom 01           | 3.60 x 4.00 M <sup>2</sup> |
| Bathroom 01          | 1.70 x 2.70 M <sup>2</sup> |
| Dressing Room 01     | 1.70 x 2.70 M <sup>2</sup> |
| Bedroom 02           | 3.60 x 4.55 M <sup>2</sup> |
| Bathroom 02          | 1.70 x 2.70 M <sup>2</sup> |
| Dressing Room 02     | 1.70 x 1.75 M <sup>2</sup> |
| Bedroom 03           | 3.60 x 4.00 M <sup>2</sup> |
| Bathroom 03          | 1.70 x 2.70 M <sup>2</sup> |
| Living Room          | 2.90 x 4.65 M <sup>2</sup> |
| Terrace 01           | 1.80 x 6.10 M <sup>2</sup> |
| Terrace 02           | 0.90 x 2.25 M <sup>2</sup> |